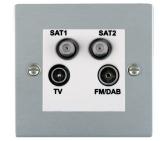

## 86DENTW

Sheer Satin Chrome Non-Isolated TV+FM+SAT1+SAT2 Quadplexer 2in/4out (DAB Compatible) White

## Item Image