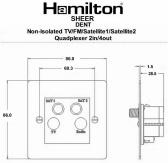

## 86DENTW

Sheer Satin Chrome Non-Isolated TV+FM+SAT1+SAT2 Quadplexer 2in/4out (DAB Compatible) White

## **Dimensions**

|                                                                                                                                                 | - CALEN ONLEN                                                                                                 |                                                                                                                                                                                          |
|-------------------------------------------------------------------------------------------------------------------------------------------------|---------------------------------------------------------------------------------------------------------------|------------------------------------------------------------------------------------------------------------------------------------------------------------------------------------------|
| Driver or December 1                                                                                                                            | Chara                                                                                                         |                                                                                                                                                                                          |
| Primary Range                                                                                                                                   | Sheer                                                                                                         |                                                                                                                                                                                          |
| Insert Type                                                                                                                                     | Non-Isolated TV+FM+SAT1+SAT2 Quadplexer 2in/4out (DAB Compatible)                                             |                                                                                                                                                                                          |
| Plate Finish                                                                                                                                    | Sheer Box Satin Chrome                                                                                        |                                                                                                                                                                                          |
| Insert Colour                                                                                                                                   | White                                                                                                         |                                                                                                                                                                                          |
| EAN13 Barcode                                                                                                                                   | 5028690080015                                                                                                 |                                                                                                                                                                                          |
| Dimensions (Nominal)                                                                                                                            | Single: Height = 86.0mm Width = 86.0mm Depth = 1.5mm                                                          |                                                                                                                                                                                          |
| Fixing Hole Centres                                                                                                                             | Box Fixing = 60.3mm Grid Fixing = N/A                                                                         |                                                                                                                                                                                          |
| Minimum Wall Box Depth                                                                                                                          | 35mm                                                                                                          |                                                                                                                                                                                          |
| Switched Poles                                                                                                                                  | N/A                                                                                                           |                                                                                                                                                                                          |
| IP Rating                                                                                                                                       | IP2XD                                                                                                         |                                                                                                                                                                                          |
| Contact Gap Minimum                                                                                                                             | N/A                                                                                                           |                                                                                                                                                                                          |
| Earth Terminal Capacity 1                                                                                                                       | 5 x 1mm2                                                                                                      |                                                                                                                                                                                          |
| Earth Terminal Capacity 2                                                                                                                       | 4 x 1.5mm2                                                                                                    |                                                                                                                                                                                          |
| Earth Terminal Capacity 3                                                                                                                       | 3 x 2.5mm2                                                                                                    |                                                                                                                                                                                          |
| Earth Terminal Capacity 4                                                                                                                       | 1 x 4mm2 Multi-strand                                                                                         |                                                                                                                                                                                          |
| Earth Terminal Capacity 5                                                                                                                       | 1 x 6mm2                                                                                                      |                                                                                                                                                                                          |
| Product Class 1                                                                                                                                 | Must be earthed (ref BS7671 415.2.1)                                                                          |                                                                                                                                                                                          |
| Ambient Operating Temperature                                                                                                                   | -5° to +40°C                                                                                                  |                                                                                                                                                                                          |
| Recommended Location                                                                                                                            | Internal Use Only                                                                                             |                                                                                                                                                                                          |
| Maximum Installation Altitude                                                                                                                   | 2000m                                                                                                         |                                                                                                                                                                                          |
| EuroFix Additional Notes                                                                                                                        | Quadplexer for use with combined TV FM and Satellite Signals (DAB compatible)                                 |                                                                                                                                                                                          |
| Frequencies 1                                                                                                                                   | TV=5-68 MHz 125-860 MHz                                                                                       |                                                                                                                                                                                          |
| Frequencies 2                                                                                                                                   | FM=88-108 MHz                                                                                                 |                                                                                                                                                                                          |
| Frequencies 3                                                                                                                                   | SAT DC=950-2200 MHz                                                                                           |                                                                                                                                                                                          |
| Patents and Trademarks                                                                                                                          | Sheer is a Registered Trade Mark No. 2296586                                                                  |                                                                                                                                                                                          |
| All products listed conform to current British or<br>European standard and the product information is<br>correct at the time of going to press. | All accessories are manufactured under an accredited BS EN ISO 9001 : 2015 Quality Management System.         | It is the policy of the company to improve products<br>as part of our development programme.<br>Therefore, we reserve the right to alter designs<br>and dimensions without prior notice. |
| Illustrations and diagrams are reproduced within the limitations of reproduction and printing process and are not binding.                      | Due to manufacturing processes we cannot guarantee an exact colour match and shadings of of certain finishes. | Correct as at 17 October 2018 10:00 AM E&OE                                                                                                                                              |
|                                                                                                                                                 |                                                                                                               |                                                                                                                                                                                          |