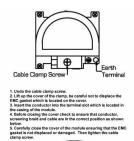

## **Dimensions**

|                                                                                                                                                 | - CALEN ONLEN                                                                                                 |                                                                                                                                                                                          |
|-------------------------------------------------------------------------------------------------------------------------------------------------|---------------------------------------------------------------------------------------------------------------|------------------------------------------------------------------------------------------------------------------------------------------------------------------------------------------|
| Driver or December 1                                                                                                                            | Chara                                                                                                         |                                                                                                                                                                                          |
| Primary Range                                                                                                                                   | Sheer                                                                                                         |                                                                                                                                                                                          |
| Insert Type                                                                                                                                     | Non-Isolated TV+FM+SAT1+SAT2 Quadplexer 2in/4out (DAB Compatible)                                             |                                                                                                                                                                                          |
| Plate Finish                                                                                                                                    | Sheer Box Satin Chrome                                                                                        |                                                                                                                                                                                          |
| Insert Colour                                                                                                                                   | White                                                                                                         |                                                                                                                                                                                          |
| EAN13 Barcode                                                                                                                                   | 5028690080015                                                                                                 |                                                                                                                                                                                          |
| Dimensions (Nominal)                                                                                                                            | Single: Height = 86.0mm Width = 86.0mm Depth = 1.5mm                                                          |                                                                                                                                                                                          |
| Fixing Hole Centres                                                                                                                             | Box Fixing = 60.3mm Grid Fixing = N/A                                                                         |                                                                                                                                                                                          |
| Minimum Wall Box Depth                                                                                                                          | 35mm                                                                                                          |                                                                                                                                                                                          |
| Switched Poles                                                                                                                                  | N/A                                                                                                           |                                                                                                                                                                                          |
| IP Rating                                                                                                                                       | IP2XD                                                                                                         |                                                                                                                                                                                          |
| Contact Gap Minimum                                                                                                                             | N/A                                                                                                           |                                                                                                                                                                                          |
| Earth Terminal Capacity 1                                                                                                                       | 5 x 1mm2                                                                                                      |                                                                                                                                                                                          |
| Earth Terminal Capacity 2                                                                                                                       | 4 x 1.5mm2                                                                                                    |                                                                                                                                                                                          |
| Earth Terminal Capacity 3                                                                                                                       | 3 x 2.5mm2                                                                                                    |                                                                                                                                                                                          |
| Earth Terminal Capacity 4                                                                                                                       | 1 x 4mm2 Multi-strand                                                                                         |                                                                                                                                                                                          |
| Earth Terminal Capacity 5                                                                                                                       | 1 x 6mm2                                                                                                      |                                                                                                                                                                                          |
| Product Class 1                                                                                                                                 | Must be earthed (ref BS7671 415.2.1)                                                                          |                                                                                                                                                                                          |
| Ambient Operating Temperature                                                                                                                   | -5° to +40°C                                                                                                  |                                                                                                                                                                                          |
| Recommended Location                                                                                                                            | Internal Use Only                                                                                             |                                                                                                                                                                                          |
| Maximum Installation Altitude                                                                                                                   | 2000m                                                                                                         |                                                                                                                                                                                          |
| EuroFix Additional Notes                                                                                                                        | Quadplexer for use with combined TV FM and Satellite Signals (DAB compatible)                                 |                                                                                                                                                                                          |
| Frequencies 1                                                                                                                                   | TV=5-68 MHz 125-860 MHz                                                                                       |                                                                                                                                                                                          |
| Frequencies 2                                                                                                                                   | FM=88-108 MHz                                                                                                 |                                                                                                                                                                                          |
| Frequencies 3                                                                                                                                   | SAT DC=950-2200 MHz                                                                                           |                                                                                                                                                                                          |
| Patents and Trademarks                                                                                                                          | Sheer is a Registered Trade Mark No. 2296586                                                                  |                                                                                                                                                                                          |
| All products listed conform to current British or<br>European standard and the product information is<br>correct at the time of going to press. | All accessories are manufactured under an accredited BS EN ISO 9001 : 2015 Quality Management System.         | It is the policy of the company to improve products<br>as part of our development programme.<br>Therefore, we reserve the right to alter designs<br>and dimensions without prior notice. |
| Illustrations and diagrams are reproduced within the limitations of reproduction and printing process and are not binding.                      | Due to manufacturing processes we cannot guarantee an exact colour match and shadings of of certain finishes. | Correct as at 17 October 2018 10:00 AM E&OE                                                                                                                                              |
|                                                                                                                                                 |                                                                                                               |                                                                                                                                                                                          |