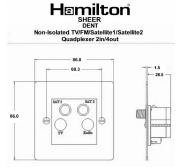

## 86DENTB

Sheer Satin Chrome Non-Isolated TV+FM+SAT1+SAT2 Quadplexer 2in/4out (DAB Compatible) Black

## **Dimensions**

|                                                                                                                                                 |                                                                                                               | 1000                                                                                                                                                                                     |  |
|-------------------------------------------------------------------------------------------------------------------------------------------------|---------------------------------------------------------------------------------------------------------------|------------------------------------------------------------------------------------------------------------------------------------------------------------------------------------------|--|
| Primary Range                                                                                                                                   | Sheer                                                                                                         |                                                                                                                                                                                          |  |
| Insert Type                                                                                                                                     | Non-Isolated TV+FM+SAT1+SAT2 Quadplexer 2in/4out (DAB Compatible)                                             |                                                                                                                                                                                          |  |
| Plate Finish                                                                                                                                    | Sheer Box Satin Chrome                                                                                        |                                                                                                                                                                                          |  |
| Insert Colour                                                                                                                                   | Black                                                                                                         | Black                                                                                                                                                                                    |  |
| EAN13 Barcode                                                                                                                                   | 5028690081012                                                                                                 |                                                                                                                                                                                          |  |
| Dimensions (Nominal)                                                                                                                            | Single: Height = 86.0mm Width = 86.0mm Depth = 1.5mm                                                          |                                                                                                                                                                                          |  |
| Fixing Hole Centres                                                                                                                             | Box Fixing = 60.3mm Grid Fixing = N/A                                                                         |                                                                                                                                                                                          |  |
| Minimum Wall Box Depth                                                                                                                          | 35mm                                                                                                          |                                                                                                                                                                                          |  |
| Switched Poles                                                                                                                                  | N/A                                                                                                           |                                                                                                                                                                                          |  |
| IP Rating                                                                                                                                       | IP2XD                                                                                                         |                                                                                                                                                                                          |  |
| Contact Gap Minimum                                                                                                                             | N/A                                                                                                           |                                                                                                                                                                                          |  |
| Earth Terminal Capacity 1                                                                                                                       | 5 x 1mm2                                                                                                      |                                                                                                                                                                                          |  |
| Earth Terminal Capacity 2                                                                                                                       | 4 x 1.5mm2                                                                                                    |                                                                                                                                                                                          |  |
| Earth Terminal Capacity 3                                                                                                                       | 3 x 2.5mm2                                                                                                    |                                                                                                                                                                                          |  |
| Earth Terminal Capacity 4                                                                                                                       | 1 x 4mm2 Multi-strand                                                                                         |                                                                                                                                                                                          |  |
| Earth Terminal Capacity 5                                                                                                                       | 1 x 6mm2                                                                                                      |                                                                                                                                                                                          |  |
| Product Class 1                                                                                                                                 | Must be earthed (ref BS7671 415.2.1)                                                                          |                                                                                                                                                                                          |  |
| Ambient Operating Temperature                                                                                                                   | -5° to +40°C                                                                                                  |                                                                                                                                                                                          |  |
| Recommended Location                                                                                                                            | Internal Use Only                                                                                             |                                                                                                                                                                                          |  |
| Maximum Installation Altitude                                                                                                                   | 2000m                                                                                                         |                                                                                                                                                                                          |  |
| EuroFix Additional Notes                                                                                                                        | Quadplexer for use with combined TV FM and Satellite Signals (DAB compatible)                                 |                                                                                                                                                                                          |  |
| Frequencies 1                                                                                                                                   | TV=5-68 MHz 125-860 MHz                                                                                       |                                                                                                                                                                                          |  |
| Frequencies 2                                                                                                                                   | FM=88-108 MHz                                                                                                 |                                                                                                                                                                                          |  |
| Frequencies 3                                                                                                                                   | SAT DC=950-2200 MHz                                                                                           |                                                                                                                                                                                          |  |
| Patents and Trademarks                                                                                                                          | Sheer is a Registered Trade Mark No. 2296586                                                                  |                                                                                                                                                                                          |  |
| All products listed conform to current British or<br>European standard and the product information is<br>correct at the time of going to press. | All accessories are manufactured under an accredited BS EN ISO 9001 : 2015 Quality Management System.         | It is the policy of the company to improve products<br>as part of our development programme.<br>Therefore, we reserve the right to alter designs<br>and dimensions without prior notice. |  |
| Illustrations and diagrams are reproduced within the limitations of reproduction and printing process and are not binding.                      | Due to manufacturing processes we cannot guarantee an exact colour match and shadings of of certain finishes. | Correct as at 17 October 2018 10:00 AM E&OE                                                                                                                                              |  |