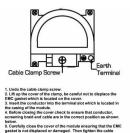

## **Dimensions**

|                                                                                                                                                 |                                                                                                               | 1000                                                                                                                                                                                     |  |
|-------------------------------------------------------------------------------------------------------------------------------------------------|---------------------------------------------------------------------------------------------------------------|------------------------------------------------------------------------------------------------------------------------------------------------------------------------------------------|--|
| Primary Range                                                                                                                                   | Sheer                                                                                                         |                                                                                                                                                                                          |  |
| Insert Type                                                                                                                                     | Non-Isolated TV+FM+SAT1+SAT2 Quadplexer 2in/4out (DAB Compatible)                                             |                                                                                                                                                                                          |  |
| Plate Finish                                                                                                                                    | Sheer Box Satin Chrome                                                                                        |                                                                                                                                                                                          |  |
| Insert Colour                                                                                                                                   | Black                                                                                                         | Black                                                                                                                                                                                    |  |
| EAN13 Barcode                                                                                                                                   | 5028690081012                                                                                                 |                                                                                                                                                                                          |  |
| Dimensions (Nominal)                                                                                                                            | Single: Height = 86.0mm Width = 86.0mm Depth = 1.5mm                                                          |                                                                                                                                                                                          |  |
| Fixing Hole Centres                                                                                                                             | Box Fixing = 60.3mm Grid Fixing = N/A                                                                         |                                                                                                                                                                                          |  |
| Minimum Wall Box Depth                                                                                                                          | 35mm                                                                                                          |                                                                                                                                                                                          |  |
| Switched Poles                                                                                                                                  | N/A                                                                                                           |                                                                                                                                                                                          |  |
| IP Rating                                                                                                                                       | IP2XD                                                                                                         |                                                                                                                                                                                          |  |
| Contact Gap Minimum                                                                                                                             | N/A                                                                                                           |                                                                                                                                                                                          |  |
| Earth Terminal Capacity 1                                                                                                                       | 5 x 1mm2                                                                                                      |                                                                                                                                                                                          |  |
| Earth Terminal Capacity 2                                                                                                                       | 4 x 1.5mm2                                                                                                    |                                                                                                                                                                                          |  |
| Earth Terminal Capacity 3                                                                                                                       | 3 x 2.5mm2                                                                                                    |                                                                                                                                                                                          |  |
| Earth Terminal Capacity 4                                                                                                                       | 1 x 4mm2 Multi-strand                                                                                         |                                                                                                                                                                                          |  |
| Earth Terminal Capacity 5                                                                                                                       | 1 x 6mm2                                                                                                      |                                                                                                                                                                                          |  |
| Product Class 1                                                                                                                                 | Must be earthed (ref BS7671 415.2.1)                                                                          |                                                                                                                                                                                          |  |
| Ambient Operating Temperature                                                                                                                   | -5° to +40°C                                                                                                  |                                                                                                                                                                                          |  |
| Recommended Location                                                                                                                            | Internal Use Only                                                                                             |                                                                                                                                                                                          |  |
| Maximum Installation Altitude                                                                                                                   | 2000m                                                                                                         |                                                                                                                                                                                          |  |
| EuroFix Additional Notes                                                                                                                        | Quadplexer for use with combined TV FM and Satellite Signals (DAB compatible)                                 |                                                                                                                                                                                          |  |
| Frequencies 1                                                                                                                                   | TV=5-68 MHz 125-860 MHz                                                                                       |                                                                                                                                                                                          |  |
| Frequencies 2                                                                                                                                   | FM=88-108 MHz                                                                                                 |                                                                                                                                                                                          |  |
| Frequencies 3                                                                                                                                   | SAT DC=950-2200 MHz                                                                                           |                                                                                                                                                                                          |  |
| Patents and Trademarks                                                                                                                          | Sheer is a Registered Trade Mark No. 2296586                                                                  |                                                                                                                                                                                          |  |
| All products listed conform to current British or<br>European standard and the product information is<br>correct at the time of going to press. | All accessories are manufactured under an accredited BS EN ISO 9001 : 2015 Quality Management System.         | It is the policy of the company to improve products<br>as part of our development programme.<br>Therefore, we reserve the right to alter designs<br>and dimensions without prior notice. |  |
| Illustrations and diagrams are reproduced within the limitations of reproduction and printing process and are not binding.                      | Due to manufacturing processes we cannot guarantee an exact colour match and shadings of of certain finishes. | Correct as at 17 October 2018 10:00 AM E&OE                                                                                                                                              |  |