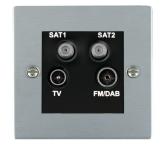

## 86DENTB

Sheer Satin Chrome Non-Isolated TV+FM+SAT1+SAT2 Quadplexer 2in/4out (DAB Compatible) Black

## Item Image