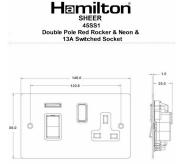

## 8645SS1BL-B

Sheer Satin Chrome 45A Double Pole Rocker + Neon + 13A Switched Socket Red+Black/Black

Item Image

| Primary Range                                                                                                                                   | Sheer                                                                                                 |                                                                                                                                                                                  |
|-------------------------------------------------------------------------------------------------------------------------------------------------|-------------------------------------------------------------------------------------------------------|----------------------------------------------------------------------------------------------------------------------------------------------------------------------------------|
| Insert Type                                                                                                                                     | 45A Double Pole Red Rocker + Neon + 13A Switched Socket                                               |                                                                                                                                                                                  |
| Plate Finish                                                                                                                                    | Sheer Box Satin Chrome                                                                                |                                                                                                                                                                                  |
| Insert Colour                                                                                                                                   | Red+Black/Black                                                                                       |                                                                                                                                                                                  |
| EAN13 Barcode                                                                                                                                   | 5017503081707                                                                                         |                                                                                                                                                                                  |
| Dimensions (Nominal)                                                                                                                            | Double: Height = 86.0mm Width = 146.0mm Depth = 1.5mm                                                 |                                                                                                                                                                                  |
| Fixing Hole Centres                                                                                                                             | Box Fixing = 120.6mm Grid Fixing = N/A                                                                |                                                                                                                                                                                  |
| Minimum Wall Box Depth                                                                                                                          | 35mm                                                                                                  |                                                                                                                                                                                  |
| Switched Poles                                                                                                                                  | Double                                                                                                |                                                                                                                                                                                  |
| Current Rating                                                                                                                                  | Switch 45 Amp Socket 13 Amp                                                                           |                                                                                                                                                                                  |
| Voltage                                                                                                                                         | 220/250V AC                                                                                           |                                                                                                                                                                                  |
| Maximum Load                                                                                                                                    | Switch 45 Amp Socket 13                                                                               |                                                                                                                                                                                  |
| Mains Frequency                                                                                                                                 | 50Hz                                                                                                  |                                                                                                                                                                                  |
| IP Rating                                                                                                                                       | IP2XD                                                                                                 |                                                                                                                                                                                  |
| Contact Gap Minimum                                                                                                                             | 3mm                                                                                                   |                                                                                                                                                                                  |
| Terminal Capacity 1                                                                                                                             | 3 x 6mm2                                                                                              |                                                                                                                                                                                  |
| Terminal Capacity 2                                                                                                                             | 2 x 10mm2                                                                                             |                                                                                                                                                                                  |
| Terminal Capacity 3                                                                                                                             | 1 x 16mm2                                                                                             |                                                                                                                                                                                  |
| Earth Terminal Capacity 1                                                                                                                       | 3 x 6mm2                                                                                              |                                                                                                                                                                                  |
| Earth Terminal Capacity 2                                                                                                                       | 2 x 10mm2                                                                                             |                                                                                                                                                                                  |
| Earth Terminal Capacity 3                                                                                                                       | 1 x 16mm2                                                                                             |                                                                                                                                                                                  |
| Product Class 1                                                                                                                                 | Must be earthed                                                                                       |                                                                                                                                                                                  |
| Ambient Operating Temperature                                                                                                                   | -5° to +40°C                                                                                          |                                                                                                                                                                                  |
| Recommended Location                                                                                                                            | Internal Use Only                                                                                     |                                                                                                                                                                                  |
| Maximum Installation Altitude                                                                                                                   | 2000m                                                                                                 |                                                                                                                                                                                  |
| Standard/Approval                                                                                                                               | BS 4177                                                                                               |                                                                                                                                                                                  |
| Patents and Trademarks                                                                                                                          | Sheer is a Registered Trade Mark No. 2296586                                                          |                                                                                                                                                                                  |
| All products listed conform to current British or<br>European standard and the product information is<br>correct at the time of going to press. | All accessories are manufactured under an accredited BS EN ISO 9001 : 2015 Quality Management System. | It is the policy of the company to improve products as part of our development programme.  Therefore, we reserve the right to alter designs and dimensions without prior notice. |