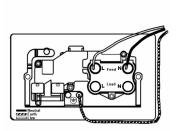

## 8645SS1BL-B

Sheer Satin Chrome 45A Double Pole Rocker + Neon + 13A Switched Socket Red+Black/Black

Item Image

| Primary Range                                                                                                                                   | Sheer                                                                                                 |                                                                                                                                                                                  |
|-------------------------------------------------------------------------------------------------------------------------------------------------|-------------------------------------------------------------------------------------------------------|----------------------------------------------------------------------------------------------------------------------------------------------------------------------------------|
| Insert Type                                                                                                                                     | 45A Double Pole Red Rocker + Neon + 13A Switched Socket                                               |                                                                                                                                                                                  |
| Plate Finish                                                                                                                                    | Sheer Box Satin Chrome                                                                                |                                                                                                                                                                                  |
| Insert Colour                                                                                                                                   | Red+Black/Black                                                                                       |                                                                                                                                                                                  |
| EAN13 Barcode                                                                                                                                   | 5017503081707                                                                                         |                                                                                                                                                                                  |
| Dimensions (Nominal)                                                                                                                            | Double: Height = 86.0mm Width = 146.0mm Depth = 1.5mm                                                 |                                                                                                                                                                                  |
| Fixing Hole Centres                                                                                                                             | Box Fixing = 120.6mm Grid Fixing = N/A                                                                |                                                                                                                                                                                  |
| Minimum Wall Box Depth                                                                                                                          | 35mm                                                                                                  |                                                                                                                                                                                  |
| Switched Poles                                                                                                                                  | Double                                                                                                |                                                                                                                                                                                  |
| Current Rating                                                                                                                                  | Switch 45 Amp Socket 13 Amp                                                                           |                                                                                                                                                                                  |
| Voltage                                                                                                                                         | 220/250V AC                                                                                           |                                                                                                                                                                                  |
| Maximum Load                                                                                                                                    | Switch 45 Amp Socket 13                                                                               |                                                                                                                                                                                  |
| Mains Frequency                                                                                                                                 | 50Hz                                                                                                  |                                                                                                                                                                                  |
| IP Rating                                                                                                                                       | IP2XD                                                                                                 |                                                                                                                                                                                  |
| Contact Gap Minimum                                                                                                                             | 3mm                                                                                                   |                                                                                                                                                                                  |
| Terminal Capacity 1                                                                                                                             | 3 x 6mm2                                                                                              |                                                                                                                                                                                  |
| Terminal Capacity 2                                                                                                                             | 2 x 10mm2                                                                                             |                                                                                                                                                                                  |
| Terminal Capacity 3                                                                                                                             | 1 x 16mm2                                                                                             |                                                                                                                                                                                  |
| Earth Terminal Capacity 1                                                                                                                       | 3 x 6mm2                                                                                              |                                                                                                                                                                                  |
| Earth Terminal Capacity 2                                                                                                                       | 2 x 10mm2                                                                                             |                                                                                                                                                                                  |
| Earth Terminal Capacity 3                                                                                                                       | 1 x 16mm2                                                                                             |                                                                                                                                                                                  |
| Product Class 1                                                                                                                                 | Must be earthed                                                                                       |                                                                                                                                                                                  |
| Ambient Operating Temperature                                                                                                                   | -5° to +40°C                                                                                          |                                                                                                                                                                                  |
| Recommended Location                                                                                                                            | Internal Use Only                                                                                     |                                                                                                                                                                                  |
| Maximum Installation Altitude                                                                                                                   | 2000m                                                                                                 |                                                                                                                                                                                  |
| Standard/Approval                                                                                                                               | BS 4177                                                                                               |                                                                                                                                                                                  |
| Patents and Trademarks                                                                                                                          | Sheer is a Registered Trade Mark No. 2296586                                                          |                                                                                                                                                                                  |
| All products listed conform to current British or<br>European standard and the product information is<br>correct at the time of going to press. | All accessories are manufactured under an accredited BS EN ISO 9001 : 2015 Quality Management System. | It is the policy of the company to improve products as part of our development programme.  Therefore, we reserve the right to alter designs and dimensions without prior notice. |