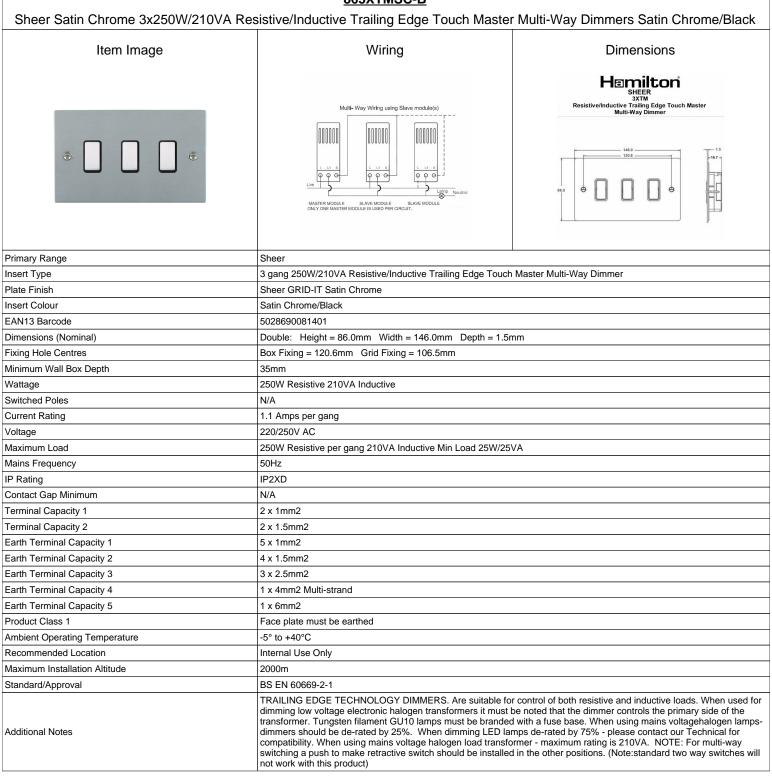

## 863XTMSC-B

| Sheer Satin Chrome 3x250W/210VA Resistive/Inductive Trailing Edge Touch Master Multi-Way Dimmers Satin Chrome/Black                             |                                                                                                               |                                                                                                                                                                                          |
|-------------------------------------------------------------------------------------------------------------------------------------------------|---------------------------------------------------------------------------------------------------------------|------------------------------------------------------------------------------------------------------------------------------------------------------------------------------------------|
| Patents and Trademarks                                                                                                                          | Sheer is a Registered Trade Mark No. 2296586                                                                  |                                                                                                                                                                                          |
| All products listed conform to current British or<br>European standard and the product information is<br>correct at the time of going to press. | All accessories are manufactured under an accredited BS EN ISO 9001 : 2015 Quality Management System.         | It is the policy of the company to improve products<br>as part of our development programme.<br>Therefore, we reserve the right to alter designs<br>and dimensions without prior notice. |
| Illustrations and diagrams are reproduced within the limitations of reproduction and printing process and are not binding.                      | Due to manufacturing processes we cannot guarantee an exact colour match and shadings of of certain finishes. | Correct as at 17 October 2018 10:00 AM E&OE                                                                                                                                              |