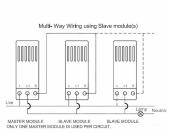

## making connections beautifully

Wiring Accessories • Circuit Protection • Smart Lighting Control & Multi-room Audio

## 862XTSSC-W

Sheer Satin Chrome 2 gang Multi-Way Touch Slave Controller Satin Chrome/White

Item Image

## Wiring



## Dimensions



| Primary Range                                                                                      | Sheer                                                                                                                                                                                                                                                           |                                                                                           |  |
|----------------------------------------------------------------------------------------------------|-------------------------------------------------------------------------------------------------------------------------------------------------------------------------------------------------------------------------------