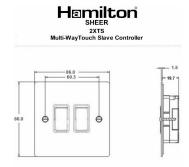

## Dimensions

| Primary Range                                                                                      | Sheer                                                                                                                                                                                                                                                           |                                                                                           |  |
|----------------------------------------------------------------------------------------------------|-----------------------------------------------------------------------------------------------------------------------------------------------------------------------------------------------------------------------------------------------------------------|-------------------------------------------------------------------------------------------|--|
| Insert Type                                                                                        | 2 gang Multi-Way Touch Slave Controller                                                                                                                                                                                                                         |                                                                                           |  |
| Plate Finish                                                                                       | Sheer GRID-IT Satin Chrome                                                                                                                                                                                                                                      |                                                                                           |  |
| Insert Colour                                                                                      | Satin Chrome/White                                                                                                                                                                                                                                              |                                                                                           |  |
| EAN13 Barcode                                                                                      | 5028690080435                                                                                                                                                                                                                                                   |                                                                                           |  |
| Dimensions (Nominal)                                                                               | Single: Height = 86.0mm Width = 86.0mm Depth = 1.5mn                                                                                                                                                                                                            | Single: Height = 86.0mm Width = 86.0mm Depth = 1.5mm                                      |  |
| Fixing Hole Centres                                                                                | Box Fixing = 60.3mm Grid Fixing = 49.2mm                                                                                                                                                                                                                        | Box Fixing = 60.3mm Grid Fixing = 49.2mm                                                  |  |
| Minimum Wall Box Depth                                                                             | 35mm                                                                                                                                                                                                                                                            |                                                                                           |  |
| Wattage                                                                                            | The same as Touch Master or Ceiling Dimmer                                                                                                                                                                                                                      |                                                                                           |  |
| Switched Poles                                                                                     | N/A                                                                                                                                                                                                                                                             |                                                                                           |  |
| Current Rating                                                                                     | The same as Touch Master or Ceiling Dimmer                                                                                                                                                                                                                      |                                                                                           |  |
| Voltage                                                                                            | 220/250V AC                                                                                                                                                                                                                                                     |                                                                                           |  |
| Maximum Load                                                                                       | The same as Touch Master                                                                                                                                                                                                                                        |                                                                                           |  |
| Mains Frequency                                                                                    | 50Hz                                                                                                                                                                                                                                                            |                                                                                           |  |
| IP Rating                                                                                          | IP2XD                                                                                                                                                                                                                                                           |                                                                                           |  |
| Contact Gap Minimum                                                                                | N/A                                                                                                                                                                                                                                                             |                                                                                           |  |
| Terminal Capacity 1                                                                                | 2 x 1mm2                                                                                                                                                                                                                                                        |                                                                                           |  |
| Terminal Capacity 2                                                                                | 2 x 1.5mm2                                                                                                                                                                                                                                                      |                                                                                           |  |
| Earth Terminal Capacity 1                                                                          | 5 x 1mm2                                                                                                                                                                                                                                                        |                                                                                           |  |
| Earth Terminal Capacity 2                                                                          | 4 x 1.5mm2                                                                                                                                                                                                                                                      |                                                                                           |  |
| Earth Terminal Capacity 3                                                                          | 3 x 2.5mm2                                                                                                                                                                                                                                                      |                                                                                           |  |
| Earth Terminal Capacity 4                                                                          | 1 x 4mm2 Multi-strand                                                                                                                                                                                                                                           |                                                                                           |  |
| Earth Terminal Capacity 5                                                                          | 1 x 6mm2                                                                                                                                                                                                                                                        |                                                                                           |  |
| Product Class 1                                                                                    | Face plate must be earthed                                                                                                                                                                                                                                      |                                                                                           |  |
| Ambient Operating Temperature                                                                      | -5° to +40°C                                                                                                                                                                                                                                                    |                                                                                           |  |
| Recommended Location                                                                               | Internal Use Only                                                                                                                                                                                                                                               |                                                                                           |  |
| Maximum Installation Altitude                                                                      | 2000m                                                                                                                                                                                                                                                           |                                                                                           |  |
| Standard/Approval                                                                                  | BS EN 60669-2-1                                                                                                                                                                                                                                                 |                                                                                           |  |
| Additional Notes                                                                                   | Tungsten filament GU10 lamps must be branded with a fuse base. When using mains voltagehalogen lamps- dimmers should be de-rated by 25%. When using mains voltage halogen load transformer - maximum rating is 210VA. To only be used with Touch Master Dimmers |                                                                                           |  |
| Patents and Trademarks                                                                             | Sheer is a Registered Trade Mark No. 2296586                                                                                                                                                                                                                    |                                                                                           |  |
| All products listed conform to current British or European standard and the product information is | All accessories are manufactured under an accredited BS EN ISO 9001 : 2015 Quality Management System.                                                                                                                                                           | It is the policy of the company to improve products as part of our development programme. |  |