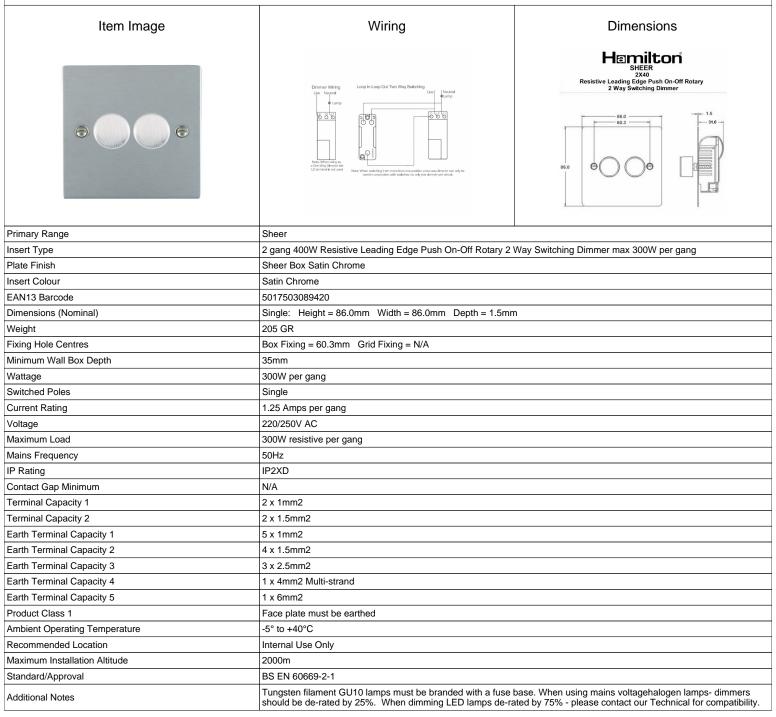

## 862X40

Sheer Satin Chrome 2x400W Resistive Leading Edge Push On-Off Rotary 2 Way Switching Dimmers max 300W per gang Satin Chrome

SL

making connections beautifully

Wiring Accessories • Circuit Protection • Smart Lighting Control & Multi-room Audio

## 862X40

Sheer Satin Chrome 2x400W Resistive Leading Edge Push On-Off Rotary 2 Way Switching Dimmers max 300W per gang Satin Chrome

| Chlonie                                                                                                                                         |                                                                                                       |                                                                                                                                                                                          |
|-------------------------------------------------------------------------------------------------------------------------------------------------|-------------------------------------------------------------------------------------------------------|------------------------------------------------------------------------------------------------------------------------------------------------------------------------------------------|
| Patents and Trademarks                                                                                                                          | Sheer is a Registered Trade Mark No. 2296586                                                          |                                                                                                                                                                                          |
| All products listed conform to current British or<br>European standard and the product information is<br>correct at the time of going to press. | All accessories are manufactured under an accredited BS EN ISO 9001 : 2015 Quality Management System. | It is the policy of the company to improve products<br>as part of our development programme.<br>Therefore, we reserve the right to alter designs<br>and dimensions without prior notice. |
| Illustrations and diagrams are reproduced within                                                                                                | Due to manufacturing processes we cannot                                                              | Correct as at 17 October 2018 10:00 AM                                                                                                                                                   |