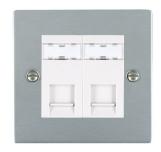

#### 862J45W

Sheer Satin Chrome 2 gang RJ45 CAT 5E Outlet - Unshielded White

## Item Image

# Hamilton 2J45 2 gang RJ45 - CAT 5E Outlet Unshielded 8 wire

| Primary Range                                                                                                                                   | Sheer                                                                                                         |                                                                                                                                                                                          |
|-------------------------------------------------------------------------------------------------------------------------------------------------|---------------------------------------------------------------------------------------------------------------|------------------------------------------------------------------------------------------------------------------------------------------------------------------------------------------|
| Insert Type                                                                                                                                     | 2 gang RJ45 CAT 5E Outlet - Unshielded                                                                        |                                                                                                                                                                                          |
| Plate Finish                                                                                                                                    | Sheer Box Satin Chrome                                                                                        |                                                                                                                                                                                          |
| Insert Colour                                                                                                                                   | White                                                                                                         |                                                                                                                                                                                          |
| EAN13 Barcode                                                                                                                                   | 5028690080749                                                                                                 |                                                                                                                                                                                          |
| Dimensions (Nominal)                                                                                                                            | Single: Height = 86.0mm Width = 86.0mm Depth = 1.5mm                                                          |                                                                                                                                                                                          |
| Fixing Hole Centres                                                                                                                             | Box Fixing = 60.3mm Grid Fixing = N/A                                                                         |                                                                                                                                                                                          |
| Minimum Wall Box Depth                                                                                                                          | 35mm                                                                                                          |                                                                                                                                                                                          |
| Switched Poles                                                                                                                                  | N/A                                                                                                           |                                                                                                                                                                                          |
| IP Rating                                                                                                                                       | IP2XD                                                                                                         |                                                                                                                                                                                          |
| Contact Gap Minimum                                                                                                                             | N/A                                                                                                           |                                                                                                                                                                                          |
| Earth Terminal Capacity 1                                                                                                                       | 5 x 1mm2                                                                                                      |                                                                                                                                                                                          |
| Earth Terminal Capacity 2                                                                                                                       | 4 x 1.5mm2                                                                                                    |                                                                                                                                                                                          |
| Earth Terminal Capacity 3                                                                                                                       | 3 x 2.5mm2                                                                                                    |                                                                                                                                                                                          |
| Earth Terminal Capacity 4                                                                                                                       | 1 x 4mm2 Multi-strand                                                                                         |                                                                                                                                                                                          |
| Earth Terminal Capacity 5                                                                                                                       | 1 x 6mm2                                                                                                      |                                                                                                                                                                                          |
| Product Class 1                                                                                                                                 | Must be earthed (ref BS7671 415.2.1)                                                                          |                                                                                                                                                                                          |
| Ambient Operating Temperature                                                                                                                   | -5° to +40°C                                                                                                  |                                                                                                                                                                                          |
| Recommended Location                                                                                                                            | Internal Use Only                                                                                             |                                                                                                                                                                                          |
| Maximum Installation Altitude                                                                                                                   | 2000m                                                                                                         |                                                                                                                                                                                          |
| EuroFix Additional Notes                                                                                                                        | Can be used in both EIA 568A and EIA 568B wiriing schedules                                                   |                                                                                                                                                                                          |
| Patents and Trademarks                                                                                                                          | Sheer is a Registered Trade Mark No. 2296586                                                                  |                                                                                                                                                                                          |
| All products listed conform to current British or<br>European standard and the product information is<br>correct at the time of going to press. | All accessories are manufactured under an accredited BS EN ISO 9001 : 2015 Quality Management System.         | It is the policy of the company to improve products<br>as part of our development programme.<br>Therefore, we reserve the right to alter designs<br>and dimensions without prior notice. |
| Illustrations and diagrams are reproduced within the limitations of reproduction and printing process and are not binding.                      | Due to manufacturing processes we cannot guarantee an exact colour match and shadings of of certain finishes. | Correct as at 17 October 2018 10:00 AM<br>E&OE                                                                                                                                           |