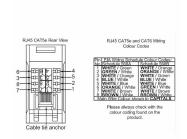

SL

### making connections beautifully

Wiring Accessories • Circuit Protection • Smart Lighting Control & Multi-room Audio

#### 862J45W

Sheer Satin Chrome 2 gang RJ45 CAT 5E Outlet - Unshielded White

## Item Image



#### Wiring



#### **Dimensions**

# Hamilton 2J45 2 gang RJ45 - CAT 5E Outlet Unshielded 8 wire

| Primary Range                                                                                                                                   | Sheer                                                                                                         |                                                                                                                                                                                          |
|-------------------------------------------------------------------------------------------------------------------------------------------------|---------------------------------------------------------------------------------------------------------------|--------