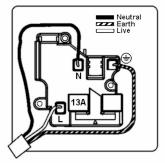

## 85DUS99B

Sheer Floor Satin Nickel 2 gang 13A Unswitched Socket Black

Item Image

Wiring

**Dimensions** 

|                                                                                                                                                 | •                                                                                                             | 72.45                                                                                                                                                                            |
|-------------------------------------------------------------------------------------------------------------------------------------------------|---------------------------------------------------------------------------------------------------------------|----------------------------------------------------------------------------------------------------------------------------------------------------------------------------------|
| Primary Range                                                                                                                                   | Sheer Floor Sockets                                                                                           |                                                                                                                                                                                  |
| Insert Type                                                                                                                                     | 2 gang 13A Unswitched Socket                                                                                  |                                                                                                                                                                                  |
| Plate Finish                                                                                                                                    | Sheer Floor Box Satin Nickel                                                                                  |                                                                                                                                                                                  |
| Insert Colour                                                                                                                                   | Black                                                                                                         |                                                                                                                                                                                  |
| EAN13 Barcode                                                                                                                                   | 5017504034962                                                                                                 |                                                                                                                                                                                  |
| Dimensions (Nominal)                                                                                                                            | Double: Height = 93mm Width = 145mm Depth = 3.0mm (6.5mm Hinged Cover)                                        |                                                                                                                                                                                  |
| Fixing Hole Centres                                                                                                                             | Box Fixing = 120.6mm Grid Fixing = N/A                                                                        |                                                                                                                                                                                  |
| Minimum Wall Box Depth                                                                                                                          | 35mm                                                                                                          |                                                                                                                                                                                  |
| Switched Poles                                                                                                                                  | None                                                                                                          |                                                                                                                                                                                  |
| Current Rating                                                                                                                                  | 13 Amp                                                                                                        |                                                                                                                                                                                  |
| Voltage                                                                                                                                         | 220/250V AC                                                                                                   |                                                                                                                                                                                  |
| Maximum Load                                                                                                                                    | 13 Amp                                                                                                        |                                                                                                                                                                                  |
| Mains Frequency                                                                                                                                 | 50Hz                                                                                                          |                                                                                                                                                                                  |
| IP Rating                                                                                                                                       | IP2XD                                                                                                         |                                                                                                                                                                                  |
| Contact Gap Minimum                                                                                                                             | None                                                                                                          |                                                                                                                                                                                  |
| Terminal Capacity 1                                                                                                                             | 3 x 2.5mm2                                                                                                    |                                                                                                                                                                                  |
| Terminal Capacity 2                                                                                                                             | 3 x 4mm2                                                                                                      |                                                                                                                                                                                  |
| Terminal Capacity 3                                                                                                                             | 2 x 6mm2 Multi-Strand                                                                                         |                                                                                                                                                                                  |
| Terminal Capacity 4                                                                                                                             | 1 x 10mm2                                                                                                     |                                                                                                                                                                                  |
| Earth Terminal Capacity 1                                                                                                                       | 3 x 2.5mm2                                                                                                    |                                                                                                                                                                                  |
| Earth Terminal Capacity 2                                                                                                                       | 3 x 4mm2                                                                                                      |                                                                                                                                                                                  |
| Earth Terminal Capacity 3                                                                                                                       | 2 x 6mm2 Multi-strand                                                                                         |                                                                                                                                                                                  |
| Earth Terminal Capacity 4                                                                                                                       | 1 x 10mm2                                                                                                     |                                                                                                                                                                                  |
| Product Class 1                                                                                                                                 | Must be earthed                                                                                               |                                                                                                                                                                                  |
| Ambient Operating Temperature                                                                                                                   | -5° to +40°C                                                                                                  |                                                                                                                                                                                  |
| Recommended Location                                                                                                                            | Internal Use Only                                                                                             |                                                                                                                                                                                  |
| Maximum Installation Altitude                                                                                                                   | 2000m                                                                                                         |                                                                                                                                                                                  |
| Standard/Approval                                                                                                                               | BS 1363-2                                                                                                     |                                                                                                                                                                                  |
| Additional Notes                                                                                                                                | Shuttered: Yes                                                                                                |                                                                                                                                                                                  |
| All products listed conform to current British or<br>European standard and the product information is<br>correct at the time of going to press. | All accessories are manufactured under an accredited BS EN ISO 9001 : 2015 Quality Management System.         | It is the policy of the company to improve products as part of our development programme.  Therefore, we reserve the right to alter designs and dimensions without prior notice. |
| Illustrations and diagrams are reproduced within the limitations of reproduction and printing process and are not binding.                      | Due to manufacturing processes we cannot guarantee an exact colour match and shadings of of certain finishes. | Correct as at 17 October 2018 11:27 AM<br>E&OE                                                                                                                                   |