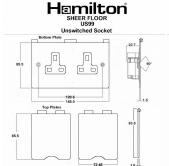

## 85DUS99B

Sheer Floor Satin Nickel 2 gang 13A Unswitched Socket Black

Item Image

Wiring

**Dimensions** 

|                                                                                                                                                 | •                                                                                                             | 72.45                                                                                                                                                                            |
|-------------------------------------------------------------------------------------------------------------------------------------------------|---------------------------------------------------------------------------------------------------------------|----------------------------------------------------------------------------------------------------------------------------------------------------------------------------------|
| Primary Range                                                                                                                                   | Sheer Floor Sockets                                                                                           |                                                                                                                                                                                  |
| Insert Type                                                                                                                                     | 2 gang 13A Unswitched Socket                                                                                  |                                                                                                                                                                                  |
| Plate Finish                                                                                                                                    | Sheer Floor Box Satin Nickel                                                                                  |                                                                                                                                                                                  |
| Insert Colour                                                                                                                                   | Black                                                                                                         |                                                                                                                                                                                  |
| EAN13 Barcode                                                                                                                                   | 5017504034962                                                                                                 |                                                                                                                                                                                  |
| Dimensions (Nominal)                                                                                                                            | Double: Height = 93mm Width = 145mm Depth = 3.0mm (6.5mm Hinged Cover)                                        |                                                                                                                                                                                  |
| Fixing Hole Centres                                                                                                                             | Box Fixing = 120.6mm Grid Fixing = N/A                                                                        |                                                                                                                                                                                  |
| Minimum Wall Box Depth                                                                                                                          | 35mm                                                                                                          |                                                                                                                                                                                  |
| Switched Poles                                                                                                                                  | None                                                                                                          |                                                                                                                                                                                  |
| Current Rating                                                                                                                                  | 13 Amp                                                                                                        |                                                                                                                                                                                  |
| Voltage                                                                                                                                         | 220/250V AC                                                                                                   |                                                                                                                                                                                  |
| Maximum Load                                                                                                                                    | 13 Amp                                                                                                        |                                                                                                                                                                                  |
| Mains Frequency                                                                                                                                 | 50Hz                                                                                                          |                                                                                                                                                                                  |
| IP Rating                                                                                                                                       | IP2XD                                                                                                         |                                                                                                                                                                                  |
| Contact Gap Minimum                                                                                                                             | None                                                                                                          |                                                                                                                                                                                  |
| Terminal Capacity 1                                                                                                                             | 3 x 2.5mm2                                                                                                    |                                                                                                                                                                                  |
| Terminal Capacity 2                                                                                                                             | 3 x 4mm2                                                                                                      |                                                                                                                                                                                  |
| Terminal Capacity 3                                                                                                                             | 2 x 6mm2 Multi-Strand                                                                                         |                                                                                                                                                                                  |
| Terminal Capacity 4                                                                                                                             | 1 x 10mm2                                                                                                     |                                                                                                                                                                                  |
| Earth Terminal Capacity 1                                                                                                                       | 3 x 2.5mm2                                                                                                    |                                                                                                                                                                                  |
| Earth Terminal Capacity 2                                                                                                                       | 3 x 4mm2                                                                                                      |                                                                                                                                                                                  |
| Earth Terminal Capacity 3                                                                                                                       | 2 x 6mm2 Multi-strand                                                                                         |                                                                                                                                                                                  |
| Earth Terminal Capacity 4                                                                                                                       | 1 x 10mm2                                                                                                     |                                                                                                                                                                                  |
| Product Class 1                                                                                                                                 | Must be earthed                                                                                               |                                                                                                                                                                                  |
| Ambient Operating Temperature                                                                                                                   | -5° to +40°C                                                                                                  |                                                                                                                                                                                  |
| Recommended Location                                                                                                                            | Internal Use Only                                                                                             |                                                                                                                                                                                  |
| Maximum Installation Altitude                                                                                                                   | 2000m                                                                                                         |                                                                                                                                                                                  |
| Standard/Approval                                                                                                                               | BS 1363-2                                                                                                     |                                                                                                                                                                                  |
| Additional Notes                                                                                                                                | Shuttered: Yes                                                                                                |                                                                                                                                                                                  |
| All products listed conform to current British or<br>European standard and the product information is<br>correct at the time of going to press. | All accessories are manufactured under an accredited BS EN ISO 9001 : 2015 Quality Management System.         | It is the policy of the company to improve products as part of our development programme.  Therefore, we reserve the right to alter designs and dimensions without prior notice. |
| Illustrations and diagrams are reproduced within the limitations of reproduction and printing process and are not binding.                      | Due to manufacturing processes we cannot guarantee an exact colour match and shadings of of certain finishes. | Correct as at 17 October 2018 11:27 AM<br>E&OE                                                                                                                                   |