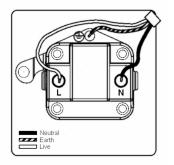

## **85DUS5W**

Sheer Floor Satin Nickel 1 gang 5A Unswitched Socket White

Item Image

Wiring