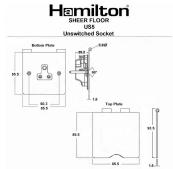

## **Dimensions**

|                                                                                                                                                 |                                                                                                              | 85.5                                                                                                                                                                             |  |
|-------------------------------------------------------------------------------------------------------------------------------------------------|--------------------------------------------------------------------------------------------------------------|----------------------------------------------------------------------------------------------------------------------------------------------------------------------------------|--|
| Primary Range                                                                                                                                   | Sheer Floor Sockets                                                                                          |                                                                                                                                                                                  |  |
| Insert Type                                                                                                                                     | 1 gang 5A Unswitched Socket                                                                                  |                                                                                                                                                                                  |  |
| Plate Finish                                                                                                                                    | Sheer Floor Box Satin Nickel                                                                                 |                                                                                                                                                                                  |  |
| Insert Colour                                                                                                                                   | White                                                                                                        |                                                                                                                                                                                  |  |
| EAN13 Barcode                                                                                                                                   | 5017504034955                                                                                                |                                                                                                                                                                                  |  |
| Dimensions (Nominal)                                                                                                                            | Single: Height = 93.5mm Width = 85.5mm Depth = 3.0m                                                          | Single: Height = 93.5mm Width = 85.5mm Depth = 3.0mm (6.5mm Hinged Cover)                                                                                                        |  |
| Fixing Hole Centres                                                                                                                             | Box Fixing = 60.3mm Grid Fixing = N/A                                                                        |                                                                                                                                                                                  |  |
| Minimum Wall Box Depth                                                                                                                          | 35mm                                                                                                         |                                                                                                                                                                                  |  |
| Switched Poles                                                                                                                                  | None                                                                                                         |                                                                                                                                                                                  |  |
| Current Rating                                                                                                                                  | 5 Amp                                                                                                        |                                                                                                                                                                                  |  |
| Voltage                                                                                                                                         | 220/250V AC                                                                                                  |                                                                                                                                                                                  |  |
| Maximum Load                                                                                                                                    | 5 Amp                                                                                                        |                                                                                                                                                                                  |  |
| Mains Frequency                                                                                                                                 | 50Hz                                                                                                         |                                                                                                                                                                                  |  |
| IP Rating                                                                                                                                       | IP2XD                                                                                                        |                                                                                                                                                                                  |  |
| Contact Gap Minimum                                                                                                                             | None                                                                                                         |                                                                                                                                                                                  |  |
| Terminal Capacity 1                                                                                                                             | 5 x 1mm2                                                                                                     |                                                                                                                                                                                  |  |
| Terminal Capacity 2                                                                                                                             | 4 x 1.5mm2                                                                                                   |                                                                                                                                                                                  |  |
| Terminal Capacity 3                                                                                                                             | 2 x 2.5mm2                                                                                                   |                                                                                                                                                                                  |  |
| Terminal Capacity 4                                                                                                                             | 1 x 4mm2                                                                                                     |                                                                                                                                                                                  |  |
| Earth Terminal Capacity 1                                                                                                                       | 5 x 1mm2                                                                                                     |                                                                                                                                                                                  |  |
| Earth Terminal Capacity 2                                                                                                                       | 4 x 1.5mm2                                                                                                   |                                                                                                                                                                                  |  |
| Earth Terminal Capacity 3                                                                                                                       | 2 x 2.5mm2                                                                                                   |                                                                                                                                                                                  |  |
| Earth Terminal Capacity 4                                                                                                                       | 1 x 4mm2                                                                                                     |                                                                                                                                                                                  |  |
| Product Class 1                                                                                                                                 | Must be earthed                                                                                              |                                                                                                                                                                                  |  |
| Ambient Operating Temperature                                                                                                                   | -5° to +40°C                                                                                                 |                                                                                                                                                                                  |  |
| Recommended Location                                                                                                                            | Internal Use Only                                                                                            |                                                                                                                                                                                  |  |
| Maximum Installation Altitude                                                                                                                   | 2000m                                                                                                        |                                                                                                                                                                                  |  |
| Standard/Approval                                                                                                                               | BS 546                                                                                                       |                                                                                                                                                                                  |  |
| Additional Notes                                                                                                                                | Shuttered: Yes                                                                                               |                                                                                                                                                                                  |  |
| All products listed conform to current British or<br>European standard and the product information is<br>correct at the time of going to press. | All accessories are manufactured under an accredited BS EN ISO 9001 : 2015 Quality Management System.        | It is the policy of the company to improve products as part of our development programme.  Therefore, we reserve the right to alter designs and dimensions without prior notice. |  |
| Illustrations and diagrams are reproduced within the limitations of reproduction and printing                                                   | Due to manufacturing processes we cannot guarantee an exact colour match and shadings of of certain finishes | Correct as at 17 October 2018 11:27 AM<br>E&OE                                                                                                                                   |  |