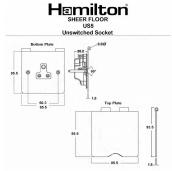

## 85DUS5B

Sheer Floor Satin Nickel 1 gang 5A Unswitched Socket Black

Item Image

Wiring

**Dimensions** 

|                                                                                                                                                 |                                                                                                       | 85.5 1,5                                                                                                                                                                         |  |
|-------------------------------------------------------------------------------------------------------------------------------------------------|-------------------------------------------------------------------------------------------------------|----------------------------------------------------------------------------------------------------------------------------------------------------------------------------------|--|
| Primary Range                                                                                                                                   | Sheer Floor Sockets                                                                                   |                                                                                                                                                                                  |  |
| Insert Type                                                                                                                                     | 1 gang 5A Unswitched Socket                                                                           |                                                                                                                                                                                  |  |
| Plate Finish                                                                                                                                    | Sheer Floor Box Satin Nickel                                                                          |                                                                                                                                                                                  |  |
| Insert Colour                                                                                                                                   | Black                                                                                                 |                                                                                                                                                                                  |  |
| EAN13 Barcode                                                                                                                                   | 5017504034948                                                                                         | 5017504034948                                                                                                                                                                    |  |
| Dimensions (Nominal)                                                                                                                            | Single: Height = 93.5mm Width = 85.5mm Depth = 3.0mm (6.5mm Hinged Cover)                             |                                                                                                                                                                                  |  |
| Fixing Hole Centres                                                                                                                             | Box Fixing = 60.3mm Grid Fixing = N/A                                                                 |                                                                                                                                                                                  |  |
| Minimum Wall Box Depth                                                                                                                          | 35mm                                                                                                  |                                                                                                                                                                                  |  |
| Switched Poles                                                                                                                                  | None                                                                                                  |                                                                                                                                                                                  |  |
| Current Rating                                                                                                                                  | 5 Amp                                                                                                 |                                                                                                                                                                                  |  |
| Voltage                                                                                                                                         | 220/250V AC                                                                                           |                                                                                                                                                                                  |  |
| Maximum Load                                                                                                                                    | 5 Amp                                                                                                 |                                                                                                                                                                                  |  |
| Mains Frequency                                                                                                                                 | 50Hz                                                                                                  |                                                                                                                                                                                  |  |
| IP Rating                                                                                                                                       | IP2XD                                                                                                 |                                                                                                                                                                                  |  |
| Contact Gap Minimum                                                                                                                             | None                                                                                                  |                                                                                                                                                                                  |  |
| Terminal Capacity 1                                                                                                                             | 5 x 1mm2                                                                                              |                                                                                                                                                                                  |  |
| Terminal Capacity 2                                                                                                                             | 4 x 1.5mm2                                                                                            |                                                                                                                                                                                  |  |
| Terminal Capacity 3                                                                                                                             | 2 x 2.5mm2                                                                                            |                                                                                                                                                                                  |  |
| Terminal Capacity 4                                                                                                                             | 1 x 4mm2                                                                                              |                                                                                                                                                                                  |  |
| Earth Terminal Capacity 1                                                                                                                       | 5 x 1mm2                                                                                              |                                                                                                                                                                                  |  |
| Earth Terminal Capacity 2                                                                                                                       | 4 x 1.5mm2                                                                                            |                                                                                                                                                                                  |  |
| Earth Terminal Capacity 3                                                                                                                       | 2 x 2.5mm2                                                                                            |                                                                                                                                                                                  |  |
| Earth Terminal Capacity 4                                                                                                                       | 1 x 4mm2                                                                                              |                                                                                                                                                                                  |  |
| Product Class 1                                                                                                                                 | Must be earthed                                                                                       |                                                                                                                                                                                  |  |
| Ambient Operating Temperature                                                                                                                   | -5° to +40°C                                                                                          |                                                                                                                                                                                  |  |
| Recommended Location                                                                                                                            | Internal Use Only                                                                                     |                                                                                                                                                                                  |  |
| Maximum Installation Altitude                                                                                                                   | 2000m                                                                                                 |                                                                                                                                                                                  |  |
| Standard/Approval                                                                                                                               | BS 546                                                                                                |                                                                                                                                                                                  |  |
| Additional Notes                                                                                                                                | Shuttered: Yes                                                                                        |                                                                                                                                                                                  |  |
| All products listed conform to current British or<br>European standard and the product information is<br>correct at the time of going to press. | All accessories are manufactured under an accredited BS EN ISO 9001 : 2015 Quality Management System. | It is the policy of the company to improve products as part of our development programme.  Therefore, we reserve the right to alter designs and dimensions without prior notice. |  |
| Illustrations and diagrams are reproduced within                                                                                                | Due to manufacturing processes we cannot                                                              | Correct as at 17 October 2018 11:27 AM                                                                                                                                           |  |