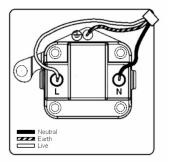

## 85DUS5B

Sheer Floor Satin Nickel 1 gang 5A Unswitched Socket Black

Item Image

Wiring

**Dimensions** 

|                                                                                                                                                 |                                                                                                       | 85.5 1,5                                                                                                                                                                         |  |
|-------------------------------------------------------------------------------------------------------------------------------------------------|-------------------------------------------------------------------------------------------------------|----------------------------------------------------------------------------------------------------------------------------------------------------------------------------------|--|
| Primary Range                                                                                                                                   | Sheer Floor Sockets                                                                                   |                                                                                                                                                                                  |  |
| Insert Type                                                                                                                                     | 1 gang 5A Unswitched Socket                                                                           |                                                                                                                                                                                  |  |
| Plate Finish                                                                                                                                    | Sheer Floor Box Satin Nickel                                                                          |                                                                                                                                                                                  |  |
| Insert Colour                                                                                                                                   | Black                                                                                                 |                                                                                                                                                                                  |  |
| EAN13 Barcode                                                                                                                                   | 5017504034948                                                                                         | 5017504034948                                                                                                                                                                    |  |
| Dimensions (Nominal)                                                                                                                            | Single: Height = 93.5mm Width = 85.5mm Depth = 3.0mm (6.5mm Hinged Cover)                             |                                                                                                                                                                                  |  |
| Fixing Hole Centres                                                                                                                             | Box Fixing = 60.3mm Grid Fixing = N/A                                                                 |                                                                                                                                                                                  |  |
| Minimum Wall Box Depth                                                                                                                          | 35mm                                                                                                  |                                                                                                                                                                                  |  |
| Switched Poles                                                                                                                                  | None                                                                                                  |                                                                                                                                                                                  |  |
| Current Rating                                                                                                                                  | 5 Amp                                                                                                 |                                                                                                                                                                                  |  |
| Voltage                                                                                                                                         | 220/250V AC                                                                                           |                                                                                                                                                                                  |  |
| Maximum Load                                                                                                                                    | 5 Amp                                                                                                 |                                                                                                                                                                                  |  |
| Mains Frequency                                                                                                                                 | 50Hz                                                                                                  |                                                                                                                                                                                  |  |
| IP Rating                                                                                                                                       | IP2XD                                                                                                 |                                                                                                                                                                                  |  |
| Contact Gap Minimum                                                                                                                             | None                                                                                                  |                                                                                                                                                                                  |  |
| Terminal Capacity 1                                                                                                                             | 5 x 1mm2                                                                                              |                                                                                                                                                                                  |  |
| Terminal Capacity 2                                                                                                                             | 4 x 1.5mm2                                                                                            |                                                                                                                                                                                  |  |
| Terminal Capacity 3                                                                                                                             | 2 x 2.5mm2                                                                                            |                                                                                                                                                                                  |  |
| Terminal Capacity 4                                                                                                                             | 1 x 4mm2                                                                                              |                                                                                                                                                                                  |  |
| Earth Terminal Capacity 1                                                                                                                       | 5 x 1mm2                                                                                              |                                                                                                                                                                                  |  |
| Earth Terminal Capacity 2                                                                                                                       | 4 x 1.5mm2                                                                                            |                                                                                                                                                                                  |  |
| Earth Terminal Capacity 3                                                                                                                       | 2 x 2.5mm2                                                                                            |                                                                                                                                                                                  |  |
| Earth Terminal Capacity 4                                                                                                                       | 1 x 4mm2                                                                                              |                                                                                                                                                                                  |  |
| Product Class 1                                                                                                                                 | Must be earthed                                                                                       |                                                                                                                                                                                  |  |
| Ambient Operating Temperature                                                                                                                   | -5° to +40°C                                                                                          |                                                                                                                                                                                  |  |
| Recommended Location                                                                                                                            | Internal Use Only                                                                                     |                                                                                                                                                                                  |  |
| Maximum Installation Altitude                                                                                                                   | 2000m                                                                                                 |                                                                                                                                                                                  |  |
| Standard/Approval                                                                                                                               | BS 546                                                                                                |                                                                                                                                                                                  |  |
| Additional Notes                                                                                                                                | Shuttered: Yes                                                                                        |                                                                                                                                                                                  |  |
| All products listed conform to current British or<br>European standard and the product information is<br>correct at the time of going to press. | All accessories are manufactured under an accredited BS EN ISO 9001 : 2015 Quality Management System. | It is the policy of the company to improve products as part of our development programme.  Therefore, we reserve the right to alter designs and dimensions without prior notice. |  |
| Illustrations and diagrams are reproduced within                                                                                                | Due to manufacturing processes we cannot                                                              | Correct as at 17 October 2018 11:27 AM                                                                                                                                           |  |