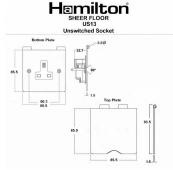

## 85DUS13B

Sheer Floor Satin Nickel 1 gang 13A Unswitched Socket Black

Wiring

Neutral Earth Live

|                                                                                                                                                 |                                                                                                       | 85.5                                                                                                                                                                                     |
|-------------------------------------------------------------------------------------------------------------------------------------------------|-------------------------------------------------------------------------------------------------------|------------------------------------------------------------------------------------------------------------------------------------------------------------------------------------------|
| Primary Range                                                                                                                                   | Sheer Floor Sockets                                                                                   |                                                                                                                                                                                          |
| Insert Type                                                                                                                                     | 1 gang 13A Unswitched Socket                                                                          |                                                                                                                                                                                          |
| Plate Finish                                                                                                                                    | Sheer Floor Box Satin Nickel                                                                          |                                                                                                                                                                                          |
| Insert Colour                                                                                                                                   | Black                                                                                                 |                                                                                                                                                                                          |
| EAN13 Barcode                                                                                                                                   | 5017504034900                                                                                         |                                                                                                                                                                                          |
| Dimensions (Nominal)                                                                                                                            | Single: Height = 93.5mm Width = 85.5mm Depth = 3.0mm (6.5mm Hinged Cover)                             |                                                                                                                                                                                          |
| Fixing Hole Centres                                                                                                                             | Box Fixing = 60.3mm Grid Fixing = N/A                                                                 |                                                                                                                                                                                          |
| Minimum Wall Box Depth                                                                                                                          | 35mm                                                                                                  |                                                                                                                                                                                          |
| Switched Poles                                                                                                                                  | None                                                                                                  |                                                                                                                                                                                          |
| Current Rating                                                                                                                                  | 13 Amp                                                                                                |                                                                                                                                                                                          |
| Voltage                                                                                                                                         | 220/250V AC                                                                                           |                                                                                                                                                                                          |
| Maximum Load                                                                                                                                    | 13 Amp                                                                                                |                                                                                                                                                                                          |
| Mains Frequency                                                                                                                                 | 50Hz                                                                                                  |                                                                                                                                                                                          |
| IP Rating                                                                                                                                       | IP2XD                                                                                                 |                                                                                                                                                                                          |
| Contact Gap Minimum                                                                                                                             | None                                                                                                  |                                                                                                                                                                                          |
| Terminal Capacity 1                                                                                                                             | 3 x 2.5mm2                                                                                            |                                                                                                                                                                                          |
| Terminal Capacity 2                                                                                                                             | 3 x 4mm2                                                                                              |                                                                                                                                                                                          |
| Terminal Capacity 3                                                                                                                             | 2 x 6mm2 Multi-Strand                                                                                 |                                                                                                                                                                                          |
| Terminal Capacity 4                                                                                                                             | 1 x 10mm2                                                                                             |                                                                                                                                                                                          |
| Earth Terminal Capacity 1                                                                                                                       | 3 x 2.5mm2                                                                                            |                                                                                                                                                                                          |
| Earth Terminal Capacity 2                                                                                                                       | 3 x 4mm2                                                                                              |                                                                                                                                                                                          |
| Earth Terminal Capacity 3                                                                                                                       | 2 x 6mm2 Multi-strand                                                                                 |                                                                                                                                                                                          |
| Earth Terminal Capacity 4                                                                                                                       | 1 x 10mm2                                                                                             |                                                                                                                                                                                          |
| Product Class 1                                                                                                                                 | Must be earthed                                                                                       |                                                                                                                                                                                          |
| Ambient Operating Temperature                                                                                                                   | -5° to +40°C                                                                                          |                                                                                                                                                                                          |
| Recommended Location                                                                                                                            | Internal Use Only                                                                                     |                                                                                                                                                                                          |
| Maximum Installation Altitude                                                                                                                   | 2000m                                                                                                 |                                                                                                                                                                                          |
| Standard/Approval                                                                                                                               | BS 1363-2                                                                                             |                                                                                                                                                                                          |
| Additional Notes                                                                                                                                | Shuttered: Yes                                                                                        |                                                                                                                                                                                          |
| All products listed conform to current British or<br>European standard and the product information is<br>correct at the time of going to press. | All accessories are manufactured under an accredited BS EN ISO 9001 : 2015 Quality Management System. | It is the policy of the company to improve products<br>as part of our development programme.<br>Therefore, we reserve the right to alter designs<br>and dimensions without prior notice. |