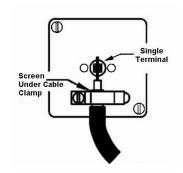

SL

# making connections beautifully

Wiring Accessories • Circuit Protection • Smart Lighting Control & Multi-room Audio

## **84TVW**

Sheer Satin Steel 1 gang Non-Isolated Television 1in/1out White

## Item Image



## Wiring



### **Dimensions**



| Primary Range                                                                                                                                   | Sheer                                                                                                 |                                                                                                                                                                                          |
|-------------------------------------------------------------------------------------------------------------------------------------------------|-------------------------------------------------------------------------------------------------------|--------------------------------------------------------------------------------------