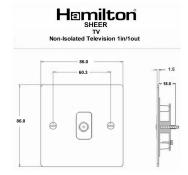

### **Dimensions**

| Primary Range                                                                                                                                   | Sheer                                                                                                 |                                                                                                                                                                                          |
|-------------------------------------------------------------------------------------------------------------------------------------------------|-------------------------------------------------------------------------------------------------------|------------------------------------------------------------------------------------------------------------------------------------------------------------------------------------------|
| Insert Type                                                                                                                                     | 1 gang Non-Isolated TV 1in/1out                                                                       |                                                                                                                                                                                          |
| Plate Finish                                                                                                                                    | Sheer Box Satin Steel                                                                                 |                                                                                                                                                                                          |
| Insert Colour                                                                                                                                   | White                                                                                                 |                                                                                                                                                                                          |
| EAN13 Barcode                                                                                                                                   | 5017503060603                                                                                         |                                                                                                                                                                                          |
| Dimensions (Nominal)                                                                                                                            | Single: Height = 86.0mm Width = 86.0mm Depth = 1.5mm                                                  |                                                                                                                                                                                          |
| Weight                                                                                                                                          | 124 GR                                                                                                |                                                                                                                                                                                          |
| Fixing Hole Centres                                                                                                                             | Box Fixing = 60.3mm Grid Fixing = N/A                                                                 |                                                                                                                                                                                          |
| Minimum Wall Box Depth                                                                                                                          | 25mm                                                                                                  |                                                                                                                                                                                          |
| Switched Poles                                                                                                                                  | N/A                                                                                                   |                                                                                                                                                                                          |
| IP Rating                                                                                                                                       | IP2XD                                                                                                 |                                                                                                                                                                                          |
| Contact Gap Minimum                                                                                                                             | N/A                                                                                                   |                                                                                                                                                                                          |
| Earth Terminal Capacity 1                                                                                                                       | 5 x 1mm2                                                                                              |                                                                                                                                                                                          |
| Earth Terminal Capacity 2                                                                                                                       | 4 x 1.5mm2                                                                                            |                                                                                                                                                                                          |
| Earth Terminal Capacity 3                                                                                                                       | 3 x 2.5mm2                                                                                            |                                                                                                                                                                                          |
| Earth Terminal Capacity 4                                                                                                                       | 1 x 4mm2 Multi-strand                                                                                 |                                                                                                                                                                                          |
| Earth Terminal Capacity 5                                                                                                                       | 1 x 6mm2                                                                                              |                                                                                                                                                                                          |
| Product Class 1                                                                                                                                 | Must be earthed (ref BS7671 415.2.1)                                                                  |                                                                                                                                                                                          |
| Ambient Operating Temperature                                                                                                                   | -5° to +40°C                                                                                          |                                                                                                                                                                                          |
| Recommended Location                                                                                                                            | Internal Use Only                                                                                     |                                                                                                                                                                                          |
| Maximum Installation Altitude                                                                                                                   | 2000m                                                                                                 |                                                                                                                                                                                          |
| Patents and Trademarks                                                                                                                          | Sheer is a Registered Trade Mark No. 2296586                                                          |                                                                                                                                                                                          |
| All products listed conform to current British or<br>European standard and the product information is<br>correct at the time of going to press. | All accessories are manufactured under an accredited BS EN ISO 9001 : 2015 Quality Management System. | It is the policy of the company to improve products<br>as part of our development programme.<br>Therefore, we reserve the right to alter designs<br>and dimensions without prior notice. |
| Illustrations and diagrams are reproduced within the limitations of reproduction and printing                                                   | Due to manufacturing processes we cannot guarantee an exact colour match and shadings of              | Correct as at 17 October 2018 10:00 AM E&OE                                                                                                                                              |