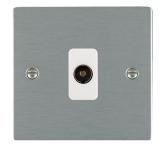

## **84TVW**

Sheer Satin Steel 1 gang Non-Isolated Television 1in/1out White

## Item Image