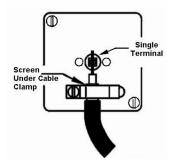

SL

# making connections beautifully

Wiring Accessories • Circuit Protection • Smart Lighting Control & Multi-room Audio

## 84TVIB

Sheer Satin Steel 1 gang Isolated TV 1in/1out Black

## Item Image



## Wiring



### **Dimensions**



|                                                                                                                                                 | ·                                                                                                             |                                                                                                                                                                                          |
|-------------------------------------------------------------------------------------------------------------------------------------------------|---------------------------------------------------------------------------------------------------------------|----------------------------------------------------------------------