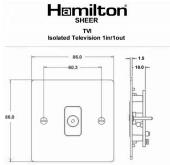

### **Dimensions**

|                                                                                                                                                 | ·                                                                                                             |                                                                                                                                                                                          |
|-------------------------------------------------------------------------------------------------------------------------------------------------|---------------------------------------------------------------------------------------------------------------|------------------------------------------------------------------------------------------------------------------------------------------------------------------------------------------|
| Primary Range                                                                                                                                   | Sheer                                                                                                         |                                                                                                                                                                                          |
| Insert Type                                                                                                                                     | 1 gang Isolated TV 1in/1out                                                                                   |                                                                                                                                                                                          |
| Plate Finish                                                                                                                                    | Sheer Box Satin Steel                                                                                         |                                                                                                                                                                                          |
| Insert Colour                                                                                                                                   | Black                                                                                                         |                                                                                                                                                                                          |
| EAN13 Barcode                                                                                                                                   | 5017503061624                                                                                                 |                                                                                                                                                                                          |
| Dimensions (Nominal)                                                                                                                            | Single: Height = 86.0mm Width = 86.0mm Depth = 1.5mm                                                          |                                                                                                                                                                                          |
| Fixing Hole Centres                                                                                                                             | Box Fixing = 60.3mm Grid Fixing = N/A                                                                         |                                                                                                                                                                                          |
| Minimum Wall Box Depth                                                                                                                          | 25mm                                                                                                          |                                                                                                                                                                                          |
| Switched Poles                                                                                                                                  | N/A                                                                                                           |                                                                                                                                                                                          |
| IP Rating                                                                                                                                       | IP2XD                                                                                                         |                                                                                                                                                                                          |
| Contact Gap Minimum                                                                                                                             | N/A                                                                                                           |                                                                                                                                                                                          |
| Earth Terminal Capacity 1                                                                                                                       | 5 x 1mm2                                                                                                      |                                                                                                                                                                                          |
| Earth Terminal Capacity 2                                                                                                                       | 4 x 1.5mm2                                                                                                    |                                                                                                                                                                                          |
| Earth Terminal Capacity 3                                                                                                                       | 3 x 2.5mm2                                                                                                    |                                                                                                                                                                                          |
| Earth Terminal Capacity 4                                                                                                                       | 1 x 4mm2 Multi-strand                                                                                         |                                                                                                                                                                                          |
| Earth Terminal Capacity 5                                                                                                                       | 1 x 6mm2                                                                                                      |                                                                                                                                                                                          |
| Product Class 1                                                                                                                                 | Must be earthed (ref BS7671 415.2.1)                                                                          |                                                                                                                                                                                          |
| Ambient Operating Temperature                                                                                                                   | -5° to +40°C                                                                                                  |                                                                                                                                                                                          |
| Recommended Location                                                                                                                            | Internal Use Only                                                                                             |                                                                                                                                                                                          |
| Maximum Installation Altitude                                                                                                                   | 2000m                                                                                                         |                                                                                                                                                                                          |
| Patents and Trademarks                                                                                                                          | Sheer is a Registered Trade Mark No. 2296586                                                                  |                                                                                                                                                                                          |
| All products listed conform to current British or<br>European standard and the product information is<br>correct at the time of going to press. | All accessories are manufactured under an accredited BS EN ISO 9001 : 2015 Quality Management System.         | It is the policy of the company to improve products<br>as part of our development programme.<br>Therefore, we reserve the right to alter designs<br>and dimensions without prior notice. |
| Illustrations and diagrams are reproduced within the limitations of reproduction and printing process and are not binding.                      | Due to manufacturing processes we cannot guarantee an exact colour match and shadings of of certain finishes. | Correct as at 17 October 2018 10:00 AM<br>E&OE                                                                                                                                           |