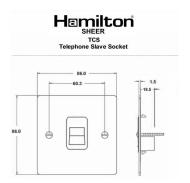

#### **Dimensions**

| Primary Range                                                                                                                                   | Sheer - Designed to fit Folded Metal Wall Box Enclosures that comply with BS4662-2006.                |                                                                                                                                                                                  |
|-------------------------------------------------------------------------------------------------------------------------------------------------|-------------------------------------------------------------------------------------------------------|----------------------------------------------------------------------------------------------------------------------------------------------------------------------------------|
| Insert Type                                                                                                                                     | 1 gang Telephone Slave                                                                                |                                                                                                                                                                                  |
| Plate Finish                                                                                                                                    | Sheer Box Satin Steel                                                                                 |                                                                                                                                                                                  |
| Insert Colour                                                                                                                                   | Black                                                                                                 |                                                                                                                                                                                  |
| EAN13 Barcode                                                                                                                                   | 5017503061655                                                                                         |                                                                                                                                                                                  |
| Dimensions (Nominal)                                                                                                                            | Single: Height = 86.0mm Width = 86.0mm Depth = 1.5mm                                                  |                                                                                                                                                                                  |
| Weight                                                                                                                                          | 111 GR                                                                                                |                                                                                                                                                                                  |
| Fixing Hole Centres                                                                                                                             | Box Fixing = 60.3mm Grid Fixing = N/A                                                                 |                                                                                                                                                                                  |
| Minimum Wall Box Depth                                                                                                                          | 25mm                                                                                                  |                                                                                                                                                                                  |
| Switched Poles                                                                                                                                  | N/A                                                                                                   |                                                                                                                                                                                  |
| IP Rating                                                                                                                                       | IP2XD                                                                                                 |                                                                                                                                                                                  |
| Contact Gap Minimum                                                                                                                             | N/A                                                                                                   |                                                                                                                                                                                  |
| Earth Terminal Capacity 1                                                                                                                       | 5 x 1mm2                                                                                              |                                                                                                                                                                                  |
| Earth Terminal Capacity 2                                                                                                                       | 4 x 1.5mm2                                                                                            |                                                                                                                                                                                  |
| Earth Terminal Capacity 3                                                                                                                       | 3 x 2.5mm2                                                                                            |                                                                                                                                                                                  |
| Earth Terminal Capacity 4                                                                                                                       | 1 x 4mm2 Multi-strand                                                                                 |                                                                                                                                                                                  |
| Earth Terminal Capacity 5                                                                                                                       | 1 x 6mm2                                                                                              |                                                                                                                                                                                  |
| Product Class 1                                                                                                                                 | Must be earthed (ref BS7671 415.2.1)                                                                  |                                                                                                                                                                                  |
| Ambient Operating Temperature                                                                                                                   | -5° to +40°C                                                                                          |                                                                                                                                                                                  |
| Recommended Location                                                                                                                            | Internal Use Only                                                                                     |                                                                                                                                                                                  |
| Maximum Installation Altitude                                                                                                                   | 2000m                                                                                                 |                                                                                                                                                                                  |
| Patents and Trademarks                                                                                                                          | Sheer is a Registered Trade Mark No. 2296586                                                          |                                                                                                                                                                                  |
| All products listed conform to current British or<br>European standard and the product information is<br>correct at the time of going to press. | All accessories are manufactured under an accredited BS EN ISO 9001 : 2015 Quality Management System. | It is the policy of the company to improve products as part of our development programme.  Therefore, we reserve the right to alter designs and dimensions without prior notice. |
| Illustrations and diagrams are reproduced within the limitations of reproduction and printing                                                   | Due to manufacturing processes we cannot guarantee an exact colour match and shadings of              | Correct as at 17 October 2018 10:00 AM<br>E&OE                                                                                                                                   |