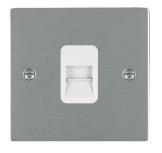

SL

# making connections beautifully

Wiring Accessories • Circuit Protection • Smart Lighting Control & Multi-room Audio

#### 84TCMW

Sheer Satin Steel 1 gang Telephone Master White

## Item Image



## Wiring



Incoming Telephone Cable On 4 wire systems, Pin 1 and 6 are not connected.

The maximum REN that can be connected to any one exchange line is 4. Any number of sockets may be connected. All sockets are connected in parallel. ie Pin 1 to Pin 1; Pin 2 to Pin 2; etc. as shown in the diagram above.

#### **Dimensions**



| Primary Range                                                                                                                                   | Sheer - Designed to fit Folded Metal Wall Box Enclosures that comply with BS4662-2006.                        |                                                                                                                                                                                          |
|------------------