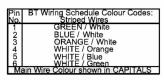

## Wiring

Incoming Telephone Cable On 4 wire systems, Pin 1 and 6 are not connected.

The maximum REN that can be connected to any one exchange line is 4. Any number of sockets may be connected. All sockets are connected in parallel. ie Pin 1 to Pin 1; Pin 2 to Pin 2; etc. as shown in the diagram above.