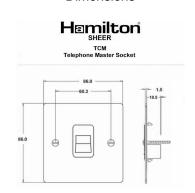

#### **Dimensions**

| Primary Range                                                                                                                                   | Sheer - Designed to fit Folded Metal Wall Box Enclosures that comply with BS4662-2006.                        |                                                                                                                                                                                          |
|-------------------------------------------------------------------------------------------------------------------------------------------------|---------------------------------------------------------------------------------------------------------------|------------------------------------------------------------------------------------------------------------------------------------------------------------------------------------------|
| Insert Type                                                                                                                                     | 1 gang Telephone Master                                                                                       |                                                                                                                                                                                          |
| Plate Finish                                                                                                                                    | Sheer Box Satin Steel                                                                                         |                                                                                                                                                                                          |
| Insert Colour                                                                                                                                   | White                                                                                                         |                                                                                                                                                                                          |
| EAN13 Barcode                                                                                                                                   | 5017503060641                                                                                                 |                                                                                                                                                                                          |
| Dimensions (Nominal)                                                                                                                            | Single: Height = 86.0mm Width = 86.0mm Depth = 1.5mm                                                          |                                                                                                                                                                                          |
| Weight                                                                                                                                          | 115 GR                                                                                                        |                                                                                                                                                                                          |
| Fixing Hole Centres                                                                                                                             | Box Fixing = 60.3mm Grid Fixing = N/A                                                                         |                                                                                                                                                                                          |
| Minimum Wall Box Depth                                                                                                                          | 25mm                                                                                                          |                                                                                                                                                                                          |
| Switched Poles                                                                                                                                  | N/A                                                                                                           |                                                                                                                                                                                          |
| IP Rating                                                                                                                                       | IP2XD                                                                                                         |                                                                                                                                                                                          |
| Contact Gap Minimum                                                                                                                             | N/A                                                                                                           |                                                                                                                                                                                          |
| Earth Terminal Capacity 1                                                                                                                       | 5 x 1mm2                                                                                                      |                                                                                                                                                                                          |
| Earth Terminal Capacity 2                                                                                                                       | 4 x 1.5mm2                                                                                                    |                                                                                                                                                                                          |
| Earth Terminal Capacity 3                                                                                                                       | 3 x 2.5mm2                                                                                                    |                                                                                                                                                                                          |
| Earth Terminal Capacity 4                                                                                                                       | 1 x 4mm2 Multi-strand                                                                                         |                                                                                                                                                                                          |
| Earth Terminal Capacity 5                                                                                                                       | 1 x 6mm2                                                                                                      |                                                                                                                                                                                          |
| Product Class 1                                                                                                                                 | Must be earthed (ref BS7671 415.2.1)                                                                          |                                                                                                                                                                                          |
| Ambient Operating Temperature                                                                                                                   | -5° to +40°C                                                                                                  |                                                                                                                                                                                          |
| Recommended Location                                                                                                                            | Internal Use Only                                                                                             |                                                                                                                                                                                          |
| Maximum Installation Altitude                                                                                                                   | 2000m                                                                                                         |                                                                                                                                                                                          |
| Patents and Trademarks                                                                                                                          | Sheer is a Registered Trade Mark No. 2296586                                                                  |                                                                                                                                                                                          |
| All products listed conform to current British or<br>European standard and the product information is<br>correct at the time of going to press. | All accessories are manufactured under an accredited BS EN ISO 9001 : 2015 Quality Management System.         | It is the policy of the company to improve products<br>as part of our development programme.<br>Therefore, we reserve the right to alter designs<br>and dimensions without prior notice. |
| Illustrations and diagrams are reproduced within the limitations of reproduction and printing process and are not binding.                      | Due to manufacturing processes we cannot guarantee an exact colour match and shadings of of certain finishes. | Correct as at 17 October 2018 10:00 AM E&OE                                                                                                                                              |