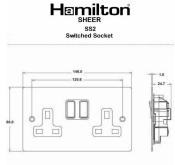

## 84SS2WH-W

Sheer Satin Steel 2 gang 13A Double Pole Switched Socket White/White

Item Image

Wiring

**Dimensions** 

| Primary Range                                                                                                                                   | Sheer                                                                                                 |                                                                                                                                                                                  |
|-------------------------------------------------------------------------------------------------------------------------------------------------|-------------------------------------------------------------------------------------------------------|----------------------------------------------------------------------------------------------------------------------------------------------------------------------------------|
| Insert Type                                                                                                                                     | 2 gang 13A Double Pole Switched Socket                                                                |                                                                                                                                                                                  |
| Plate Finish                                                                                                                                    | Sheer Box Satin Steel                                                                                 |                                                                                                                                                                                  |
| Insert Colour                                                                                                                                   | White/White                                                                                           |                                                                                                                                                                                  |
| EAN13 Barcode                                                                                                                                   | 5017503060023                                                                                         |                                                                                                                                                                                  |
| Dimensions (Nominal)                                                                                                                            | Double: Height = 86.0mm Width = 146.0mm Depth = 1.5mm                                                 |                                                                                                                                                                                  |
| Weight                                                                                                                                          | 227 GR                                                                                                |                                                                                                                                                                                  |
| Fixing Hole Centres                                                                                                                             | Box Fixing = 120.6mm Grid Fixing = N/A                                                                |                                                                                                                                                                                  |
| Minimum Wall Box Depth                                                                                                                          | 35mm                                                                                                  |                                                                                                                                                                                  |
| Switched Poles                                                                                                                                  | Double                                                                                                |                                                                                                                                                                                  |
| Current Rating                                                                                                                                  | 13 Amp                                                                                                |                                                                                                                                                                                  |
| Voltage                                                                                                                                         | 220/250V AC                                                                                           |                                                                                                                                                                                  |
| Maximum Load                                                                                                                                    | 13 Amp                                                                                                |                                                                                                                                                                                  |
| Mains Frequency                                                                                                                                 | 50Hz                                                                                                  |                                                                                                                                                                                  |
| IP Rating                                                                                                                                       | IP2XD                                                                                                 |                                                                                                                                                                                  |
| Contact Gap Minimum                                                                                                                             | 3mm                                                                                                   |                                                                                                                                                                                  |
| Terminal Capacity 1                                                                                                                             | 4 x 2.5mm2                                                                                            |                                                                                                                                                                                  |
| Terminal Capacity 2                                                                                                                             | 3 x 4mm2                                                                                              |                                                                                                                                                                                  |
| Terminal Capacity 3                                                                                                                             | 2 x 6mm2 Multi-Strand                                                                                 |                                                                                                                                                                                  |
| Terminal Capacity 4                                                                                                                             | 1 x 10mm2                                                                                             |                                                                                                                                                                                  |
| Earth Terminal Capacity 1                                                                                                                       | 4 x 2.5mm2                                                                                            |                                                                                                                                                                                  |
| Earth Terminal Capacity 2                                                                                                                       | 3 x 4mm2                                                                                              |                                                                                                                                                                                  |
| Earth Terminal Capacity 3                                                                                                                       | 2 x 6mm2 Multi-strand                                                                                 |                                                                                                                                                                                  |
| Earth Terminal Capacity 4                                                                                                                       | 1 x 10mm2                                                                                             |                                                                                                                                                                                  |
| Product Class 1                                                                                                                                 | Must be earthed                                                                                       |                                                                                                                                                                                  |
| Ambient Operating Temperature                                                                                                                   | -5° to +40°C                                                                                          |                                                                                                                                                                                  |
| Recommended Location                                                                                                                            | Internal Use Only                                                                                     |                                                                                                                                                                                  |
| Maximum Installation Altitude                                                                                                                   | 2000m                                                                                                 |                                                                                                                                                                                  |
| Standard/Approval                                                                                                                               | BS 1363-2                                                                                             |                                                                                                                                                                                  |
| Additional Notes                                                                                                                                | Dual Earth: Yes                                                                                       |                                                                                                                                                                                  |
| Patents and Trademarks                                                                                                                          | Sheer is a Registered Trade Mark No. 2296586                                                          |                                                                                                                                                                                  |
| All products listed conform to current British or<br>European standard and the product information is<br>correct at the time of going to press. | All accessories are manufactured under an accredited BS EN ISO 9001 : 2015 Quality Management System. | It is the policy of the company to improve products as part of our development programme.  Therefore, we reserve the right to alter designs and dimensions without prior notice. |
|                                                                                                                                                 | 5                                                                                                     | 0 1 170 11 000 1000 11                                                                                                                                                           |