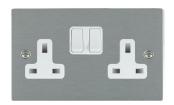

## 84SS2WH-W

Sheer Satin Steel 2 gang 13A Double Pole Switched Socket White/White

Item Image

Wiring

**Dimensions** 

| Primary Range                                                                                                                                   | Sheer                                                                                                 |                                                                                                                                                                                  |
|-------------------------------------------------------------------------------------------------------------------------------------------------|-------------------------------------------------------------------------------------------------------|----------------------------------------------------------------------------------------------------------------------------------------------------------------------------------|
| Insert Type                                                                                                                                     | 2 gang 13A Double Pole Switched Socket                                                                |                                                                                                                                                                                  |
| Plate Finish                                                                                                                                    | Sheer Box Satin Steel                                                                                 |                                                                                                                                                                                  |
| Insert Colour                                                                                                                                   | White/White                                                                                           |                                                                                                                                                                                  |
| EAN13 Barcode                                                                                                                                   | 5017503060023                                                                                         |                                                                                                                                                                                  |
| Dimensions (Nominal)                                                                                                                            | Double: Height = 86.0mm Width = 146.0mm Depth = 1.5mm                                                 |                                                                                                                                                                                  |
| Weight                                                                                                                                          | 227 GR                                                                                                |                                                                                                                                                                                  |
| Fixing Hole Centres                                                                                                                             | Box Fixing = 120.6mm Grid Fixing = N/A                                                                |                                                                                                                                                                                  |
| Minimum Wall Box Depth                                                                                                                          | 35mm                                                                                                  |                                                                                                                                                                                  |
| Switched Poles                                                                                                                                  | Double                                                                                                |                                                                                                                                                                                  |
| Current Rating                                                                                                                                  | 13 Amp                                                                                                |                                                                                                                                                                                  |
| Voltage                                                                                                                                         | 220/250V AC                                                                                           |                                                                                                                                                                                  |
| Maximum Load                                                                                                                                    | 13 Amp                                                                                                |                                                                                                                                                                                  |
| Mains Frequency                                                                                                                                 | 50Hz                                                                                                  |                                                                                                                                                                                  |
| IP Rating                                                                                                                                       | IP2XD                                                                                                 |                                                                                                                                                                                  |
| Contact Gap Minimum                                                                                                                             | 3mm                                                                                                   |                                                                                                                                                                                  |
| Terminal Capacity 1                                                                                                                             | 4 x 2.5mm2                                                                                            |                                                                                                                                                                                  |
| Terminal Capacity 2                                                                                                                             | 3 x 4mm2                                                                                              |                                                                                                                                                                                  |
| Terminal Capacity 3                                                                                                                             | 2 x 6mm2 Multi-Strand                                                                                 |                                                                                                                                                                                  |
| Terminal Capacity 4                                                                                                                             | 1 x 10mm2                                                                                             |                                                                                                                                                                                  |
| Earth Terminal Capacity 1                                                                                                                       | 4 x 2.5mm2                                                                                            |                                                                                                                                                                                  |
| Earth Terminal Capacity 2                                                                                                                       | 3 x 4mm2                                                                                              |                                                                                                                                                                                  |
| Earth Terminal Capacity 3                                                                                                                       | 2 x 6mm2 Multi-strand                                                                                 |                                                                                                                                                                                  |
| Earth Terminal Capacity 4                                                                                                                       | 1 x 10mm2                                                                                             |                                                                                                                                                                                  |
| Product Class 1                                                                                                                                 | Must be earthed                                                                                       |                                                                                                                                                                                  |
| Ambient Operating Temperature                                                                                                                   | -5° to +40°C                                                                                          |                                                                                                                                                                                  |
| Recommended Location                                                                                                                            | Internal Use Only                                                                                     |                                                                                                                                                                                  |
| Maximum Installation Altitude                                                                                                                   | 2000m                                                                                                 |                                                                                                                                                                                  |
| Standard/Approval                                                                                                                               | BS 1363-2                                                                                             |                                                                                                                                                                                  |
| Additional Notes                                                                                                                                | Dual Earth: Yes                                                                                       |                                                                                                                                                                                  |
| Patents and Trademarks                                                                                                                          | Sheer is a Registered Trade Mark No. 2296586                                                          |                                                                                                                                                                                  |
| All products listed conform to current British or<br>European standard and the product information is<br>correct at the time of going to press. | All accessories are manufactured under an accredited BS EN ISO 9001 : 2015 Quality Management System. | It is the policy of the company to improve products as part of our development programme.  Therefore, we reserve the right to alter designs and dimensions without prior notice. |
|                                                                                                                                                 | 5                                                                                                     | 0 1 170 11 000 1000 11                                                                                                                                                           |