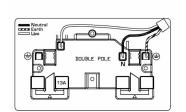

## 84SS2WH-W

Sheer Satin Steel 2 gang 13A Double Pole Switched Socket White/White

Item Image

Wiring

**Dimensions** 

| Primary Range                                                                                                                                   | Sheer                                                                                                 |                                                                                                                                                                                  |
|-------------------------------------------------------------------------------------------------------------------------------------------------|-------------------------------------------------------------------------------------------------------|----------------------------------------------------------------------------------------------------------------------------------------------------------------------------------|
| Insert Type                                                                                                                                     | 2 gang 13A Double Pole Switched Socket                                                                |                                                                                                                                                                                  |
| Plate Finish                                                                                                                                    | Sheer Box Satin Steel                                                                                 |                                                                                                                                                                                  |
| Insert Colour                                                                                                                                   | White/White                                                                                           |                                                                                                                                                                                  |
| EAN13 Barcode                                                                                                                                   | 5017503060023                                                                                         |                                                                                                                                                                                  |
| Dimensions (Nominal)                                                                                                                            | Double: Height = 86.0mm Width = 146.0mm Depth = 1.5mm                                                 |                                                                                                                                                                                  |
| Weight                                                                                                                                          | 227 GR                                                                                                |                                                                                                                                                                                  |
| Fixing Hole Centres                                                                                                                             | Box Fixing = 120.6mm Grid Fixing = N/A                                                                |                                                                                                                                                                                  |
| Minimum Wall Box Depth                                                                                                                          | 35mm                                                                                                  |                                                                                                                                                                                  |
| Switched Poles                                                                                                                                  | Double                                                                                                |                                                                                                                                                                                  |
| Current Rating                                                                                                                                  | 13 Amp                                                                                                |                                                                                                                                                                                  |
| Voltage                                                                                                                                         | 220/250V AC                                                                                           |                                                                                                                                                                                  |
| Maximum Load                                                                                                                                    | 13 Amp                                                                                                |                                                                                                                                                                                  |
| Mains Frequency                                                                                                                                 | 50Hz                                                                                                  |                                                                                                                                                                                  |
| IP Rating                                                                                                                                       | IP2XD                                                                                                 |                                                                                                                                                                                  |
| Contact Gap Minimum                                                                                                                             | 3mm                                                                                                   |                                                                                                                                                                                  |
| Terminal Capacity 1                                                                                                                             | 4 x 2.5mm2                                                                                            |                                                                                                                                                                                  |
| Terminal Capacity 2                                                                                                                             | 3 x 4mm2                                                                                              |                                                                                                                                                                                  |
| Terminal Capacity 3                                                                                                                             | 2 x 6mm2 Multi-Strand                                                                                 |                                                                                                                                                                                  |
| Terminal Capacity 4                                                                                                                             | 1 x 10mm2                                                                                             |                                                                                                                                                                                  |
| Earth Terminal Capacity 1                                                                                                                       | 4 x 2.5mm2                                                                                            |                                                                                                                                                                                  |
| Earth Terminal Capacity 2                                                                                                                       | 3 x 4mm2                                                                                              |                                                                                                                                                                                  |
| Earth Terminal Capacity 3                                                                                                                       | 2 x 6mm2 Multi-strand                                                                                 |                                                                                                                                                                                  |
| Earth Terminal Capacity 4                                                                                                                       | 1 x 10mm2                                                                                             |                                                                                                                                                                                  |
| Product Class 1                                                                                                                                 | Must be earthed                                                                                       |                                                                                                                                                                                  |
| Ambient Operating Temperature                                                                                                                   | -5° to +40°C                                                                                          |                                                                                                                                                                                  |
| Recommended Location                                                                                                                            | Internal Use Only                                                                                     |                                                                                                                                                                                  |
| Maximum Installation Altitude                                                                                                                   | 2000m                                                                                                 |                                                                                                                                                                                  |
| Standard/Approval                                                                                                                               | BS 1363-2                                                                                             |                                                                                                                                                                                  |
| Additional Notes                                                                                                                                | Dual Earth: Yes                                                                                       |                                                                                                                                                                                  |
| Patents and Trademarks                                                                                                                          | Sheer is a Registered Trade Mark No. 2296586                                                          |                                                                                                                                                                                  |
| All products listed conform to current British or<br>European standard and the product information is<br>correct at the time of going to press. | All accessories are manufactured under an accredited BS EN ISO 9001 : 2015 Quality Management System. | It is the policy of the company to improve products as part of our development programme.  Therefore, we reserve the right to alter designs and dimensions without prior notice. |
|                                                                                                                                                 | 5                                                                                                     | 0 1 170 11 000 1000 11                                                                                                                                                           |