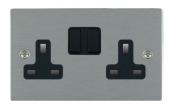

## 84SS2BL-B

Sheer Satin Steel 2 gang 13A Double Pole Switched Socket Black/Black

Item Image

Wiring

**Dimensions** 

| Drimony Bongo                                                                                                                                   | Chaor                                                                                                         |                                                                                                                                                                                  |
|-------------------------------------------------------------------------------------------------------------------------------------------------|---------------------------------------------------------------------------------------------------------------|----------------------------------------------------------------------------------------------------------------------------------------------------------------------------------|
| Primary Range                                                                                                                                   | Sheer                                                                                                         |                                                                                                                                                                                  |
| Insert Type                                                                                                                                     | 2 gang 13A Double Pole Switched Socket                                                                        |                                                                                                                                                                                  |
| Plate Finish                                                                                                                                    | Sheer Box Satin Steel                                                                                         |                                                                                                                                                                                  |
| Insert Colour                                                                                                                                   | Black/Black                                                                                                   |                                                                                                                                                                                  |
| EAN13 Barcode                                                                                                                                   | 5017503061020                                                                                                 |                                                                                                                                                                                  |
| Dimensions (Nominal)                                                                                                                            | Double: Height = 86.0mm Width = 146.0mm Depth = 1.5mm                                                         |                                                                                                                                                                                  |
| Fixing Hole Centres                                                                                                                             | Box Fixing = 120.6mm Grid Fixing = N/A                                                                        |                                                                                                                                                                                  |
| Minimum Wall Box Depth                                                                                                                          | 35mm                                                                                                          |                                                                                                                                                                                  |
| Switched Poles                                                                                                                                  | Double                                                                                                        |                                                                                                                                                                                  |
| Current Rating                                                                                                                                  | 13 Amp                                                                                                        |                                                                                                                                                                                  |
| Voltage                                                                                                                                         | 220/250V AC                                                                                                   |                                                                                                                                                                                  |
| Maximum Load                                                                                                                                    | 13 Amp                                                                                                        |                                                                                                                                                                                  |
| Mains Frequency                                                                                                                                 | 50Hz                                                                                                          |                                                                                                                                                                                  |
| IP Rating                                                                                                                                       | IP2XD                                                                                                         |                                                                                                                                                                                  |
| Contact Gap Minimum                                                                                                                             | 3mm                                                                                                           |                                                                                                                                                                                  |
| Terminal Capacity 1                                                                                                                             | 4 x 2.5mm2                                                                                                    |                                                                                                                                                                                  |
| Terminal Capacity 2                                                                                                                             | 3 x 4mm2                                                                                                      |                                                                                                                                                                                  |
| Terminal Capacity 3                                                                                                                             | 2 x 6mm2 Multi-Strand                                                                                         |                                                                                                                                                                                  |
| Terminal Capacity 4                                                                                                                             | 1 x 10mm2                                                                                                     |                                                                                                                                                                                  |
| Earth Terminal Capacity 1                                                                                                                       | 4 x 2.5mm2                                                                                                    |                                                                                                                                                                                  |
| Earth Terminal Capacity 2                                                                                                                       | 3 x 4mm2                                                                                                      |                                                                                                                                                                                  |
| Earth Terminal Capacity 3                                                                                                                       | 2 x 6mm2 Multi-strand                                                                                         |                                                                                                                                                                                  |
| Earth Terminal Capacity 4                                                                                                                       | 1 x 10mm2                                                                                                     |                                                                                                                                                                                  |
| Product Class 1                                                                                                                                 | Must be earthed                                                                                               |                                                                                                                                                                                  |
| Ambient Operating Temperature                                                                                                                   | -5° to +40°C                                                                                                  |                                                                                                                                                                                  |
| Recommended Location                                                                                                                            | Internal Use Only                                                                                             |                                                                                                                                                                                  |
| Maximum Installation Altitude                                                                                                                   | 2000m                                                                                                         |                                                                                                                                                                                  |
| Standard/Approval                                                                                                                               | BS 1363-2                                                                                                     |                                                                                                                                                                                  |
| Additional Notes                                                                                                                                | Dual Earth: Yes                                                                                               |                                                                                                                                                                                  |
| Patents and Trademarks                                                                                                                          | Sheer is a Registered Trade Mark No. 2296586                                                                  |                                                                                                                                                                                  |
| All products listed conform to current British or<br>European standard and the product information is<br>correct at the time of going to press. | All accessories are manufactured under an accredited BS EN ISO 9001 : 2015 Quality Management System.         | It is the policy of the company to improve products as part of our development programme.  Therefore, we reserve the right to alter designs and dimensions without prior notice. |
| Illustrations and diagrams are reproduced within the limitations of reproduction and printing                                                   | Due to manufacturing processes we cannot guarantee an exact colour match and shadings of of cartain finishes. | Correct as at 17 October 2018 10:00 Al<br>E&O                                                                                                                                    |