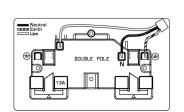

## 84SS2BL-B

Sheer Satin Steel 2 gang 13A Double Pole Switched Socket Black/Black

Item Image

Wiring

**Dimensions** 

| Drimony Bongo                                                                                                                                   | Chaor                                                                                                         |                                                                                                                                                                                  |
|-------------------------------------------------------------------------------------------------------------------------------------------------|---------------------------------------------------------------------------------------------------------------|----------------------------------------------------------------------------------------------------------------------------------------------------------------------------------|
| Primary Range                                                                                                                                   | Sheer                                                                                                         |                                                                                                                                                                                  |
| Insert Type                                                                                                                                     | 2 gang 13A Double Pole Switched Socket                                                                        |                                                                                                                                                                                  |
| Plate Finish                                                                                                                                    | Sheer Box Satin Steel                                                                                         |                                                                                                                                                                                  |
| Insert Colour                                                                                                                                   | Black/Black                                                                                                   |                                                                                                                                                                                  |
| EAN13 Barcode                                                                                                                                   | 5017503061020                                                                                                 |                                                                                                                                                                                  |
| Dimensions (Nominal)                                                                                                                            | Double: Height = 86.0mm Width = 146.0mm Depth = 1.5mm                                                         |                                                                                                                                                                                  |
| Fixing Hole Centres                                                                                                                             | Box Fixing = 120.6mm Grid Fixing = N/A                                                                        |                                                                                                                                                                                  |
| Minimum Wall Box Depth                                                                                                                          | 35mm                                                                                                          |                                                                                                                                                                                  |
| Switched Poles                                                                                                                                  | Double                                                                                                        |                                                                                                                                                                                  |
| Current Rating                                                                                                                                  | 13 Amp                                                                                                        |                                                                                                                                                                                  |
| Voltage                                                                                                                                         | 220/250V AC                                                                                                   |                                                                                                                                                                                  |
| Maximum Load                                                                                                                                    | 13 Amp                                                                                                        |                                                                                                                                                                                  |
| Mains Frequency                                                                                                                                 | 50Hz                                                                                                          |                                                                                                                                                                                  |
| IP Rating                                                                                                                                       | IP2XD                                                                                                         |                                                                                                                                                                                  |
| Contact Gap Minimum                                                                                                                             | 3mm                                                                                                           |                                                                                                                                                                                  |
| Terminal Capacity 1                                                                                                                             | 4 x 2.5mm2                                                                                                    |                                                                                                                                                                                  |
| Terminal Capacity 2                                                                                                                             | 3 x 4mm2                                                                                                      |                                                                                                                                                                                  |
| Terminal Capacity 3                                                                                                                             | 2 x 6mm2 Multi-Strand                                                                                         |                                                                                                                                                                                  |
| Terminal Capacity 4                                                                                                                             | 1 x 10mm2                                                                                                     |                                                                                                                                                                                  |
| Earth Terminal Capacity 1                                                                                                                       | 4 x 2.5mm2                                                                                                    |                                                                                                                                                                                  |
| Earth Terminal Capacity 2                                                                                                                       | 3 x 4mm2                                                                                                      |                                                                                                                                                                                  |
| Earth Terminal Capacity 3                                                                                                                       | 2 x 6mm2 Multi-strand                                                                                         |                                                                                                                                                                                  |
| Earth Terminal Capacity 4                                                                                                                       | 1 x 10mm2                                                                                                     |                                                                                                                                                                                  |
| Product Class 1                                                                                                                                 | Must be earthed                                                                                               |                                                                                                                                                                                  |
| Ambient Operating Temperature                                                                                                                   | -5° to +40°C                                                                                                  |                                                                                                                                                                                  |
| Recommended Location                                                                                                                            | Internal Use Only                                                                                             |                                                                                                                                                                                  |
| Maximum Installation Altitude                                                                                                                   | 2000m                                                                                                         |                                                                                                                                                                                  |
| Standard/Approval                                                                                                                               | BS 1363-2                                                                                                     |                                                                                                                                                                                  |
| Additional Notes                                                                                                                                | Dual Earth: Yes                                                                                               |                                                                                                                                                                                  |
| Patents and Trademarks                                                                                                                          | Sheer is a Registered Trade Mark No. 2296586                                                                  |                                                                                                                                                                                  |
| All products listed conform to current British or<br>European standard and the product information is<br>correct at the time of going to press. | All accessories are manufactured under an accredited BS EN ISO 9001 : 2015 Quality Management System.         | It is the policy of the company to improve products as part of our development programme.  Therefore, we reserve the right to alter designs and dimensions without prior notice. |
| Illustrations and diagrams are reproduced within the limitations of reproduction and printing                                                   | Due to manufacturing processes we cannot guarantee an exact colour match and shadings of of cartain finishes. | Correct as at 17 October 2018 10:00 Al<br>E&O                                                                                                                                    |