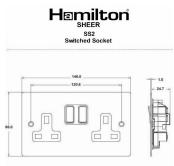

## 84SS2BL-B

Sheer Satin Steel 2 gang 13A Double Pole Switched Socket Black/Black

Item Image

Wiring

**Dimensions** 

| Drimony Bongo                                                                                                                                   | Chaor                                                                                                         |                                                                                                                                                                                  |
|-------------------------------------------------------------------------------------------------------------------------------------------------|---------------------------------------------------------------------------------------------------------------|----------------------------------------------------------------------------------------------------------------------------------------------------------------------------------|
| Primary Range                                                                                                                                   | Sheer                                                                                                         |                                                                                                                                                                                  |
| Insert Type                                                                                                                                     | 2 gang 13A Double Pole Switched Socket                                                                        |                                                                                                                                                                                  |
| Plate Finish                                                                                                                                    | Sheer Box Satin Steel                                                                                         |                                                                                                                                                                                  |
| Insert Colour                                                                                                                                   | Black/Black                                                                                                   |                                                                                                                                                                                  |
| EAN13 Barcode                                                                                                                                   | 5017503061020                                                                                                 |                                                                                                                                                                                  |
| Dimensions (Nominal)                                                                                                                            | Double: Height = 86.0mm Width = 146.0mm Depth = 1.5mm                                                         |                                                                                                                                                                                  |
| Fixing Hole Centres                                                                                                                             | Box Fixing = 120.6mm Grid Fixing = N/A                                                                        |                                                                                                                                                                                  |
| Minimum Wall Box Depth                                                                                                                          | 35mm                                                                                                          |                                                                                                                                                                                  |
| Switched Poles                                                                                                                                  | Double                                                                                                        |                                                                                                                                                                                  |
| Current Rating                                                                                                                                  | 13 Amp                                                                                                        |                                                                                                                                                                                  |
| Voltage                                                                                                                                         | 220/250V AC                                                                                                   |                                                                                                                                                                                  |
| Maximum Load                                                                                                                                    | 13 Amp                                                                                                        |                                                                                                                                                                                  |
| Mains Frequency                                                                                                                                 | 50Hz                                                                                                          |                                                                                                                                                                                  |
| IP Rating                                                                                                                                       | IP2XD                                                                                                         |                                                                                                                                                                                  |
| Contact Gap Minimum                                                                                                                             | 3mm                                                                                                           |                                                                                                                                                                                  |
| Terminal Capacity 1                                                                                                                             | 4 x 2.5mm2                                                                                                    |                                                                                                                                                                                  |
| Terminal Capacity 2                                                                                                                             | 3 x 4mm2                                                                                                      |                                                                                                                                                                                  |
| Terminal Capacity 3                                                                                                                             | 2 x 6mm2 Multi-Strand                                                                                         |                                                                                                                                                                                  |
| Terminal Capacity 4                                                                                                                             | 1 x 10mm2                                                                                                     |                                                                                                                                                                                  |
| Earth Terminal Capacity 1                                                                                                                       | 4 x 2.5mm2                                                                                                    |                                                                                                                                                                                  |
| Earth Terminal Capacity 2                                                                                                                       | 3 x 4mm2                                                                                                      |                                                                                                                                                                                  |
| Earth Terminal Capacity 3                                                                                                                       | 2 x 6mm2 Multi-strand                                                                                         |                                                                                                                                                                                  |
| Earth Terminal Capacity 4                                                                                                                       | 1 x 10mm2                                                                                                     |                                                                                                                                                                                  |
| Product Class 1                                                                                                                                 | Must be earthed                                                                                               |                                                                                                                                                                                  |
| Ambient Operating Temperature                                                                                                                   | -5° to +40°C                                                                                                  |                                                                                                                                                                                  |
| Recommended Location                                                                                                                            | Internal Use Only                                                                                             |                                                                                                                                                                                  |
| Maximum Installation Altitude                                                                                                                   | 2000m                                                                                                         |                                                                                                                                                                                  |
| Standard/Approval                                                                                                                               | BS 1363-2                                                                                                     |                                                                                                                                                                                  |
| Additional Notes                                                                                                                                | Dual Earth: Yes                                                                                               |                                                                                                                                                                                  |
| Patents and Trademarks                                                                                                                          | Sheer is a Registered Trade Mark No. 2296586                                                                  |                                                                                                                                                                                  |
| All products listed conform to current British or<br>European standard and the product information is<br>correct at the time of going to press. | All accessories are manufactured under an accredited BS EN ISO 9001 : 2015 Quality Management System.         | It is the policy of the company to improve products as part of our development programme.  Therefore, we reserve the right to alter designs and dimensions without prior notice. |
| Illustrations and diagrams are reproduced within the limitations of reproduction and printing                                                   | Due to manufacturing processes we cannot guarantee an exact colour match and shadings of of cartain finishes. | Correct as at 17 October 2018 10:00 Al<br>E&O                                                                                                                                    |