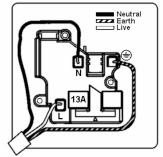

## **Dimensions**

|                                                                                                                                                 | V                                                                                                             |                                                                                                                                                                                  |
|-------------------------------------------------------------------------------------------------------------------------------------------------|---------------------------------------------------------------------------------------------------------------|----------------------------------------------------------------------------------------------------------------------------------------------------------------------------------|
| Primary Range                                                                                                                                   | Sheer                                                                                                         | 1                                                                                                                                                                                |
| Insert Type                                                                                                                                     | 1 gang 13A Double Pole Switched Socket                                                                        |                                                                                                                                                                                  |
| Plate Finish                                                                                                                                    | Sheer Box Satin Steel                                                                                         |                                                                                                                                                                                  |
| Insert Colour                                                                                                                                   | Satin Steel/White                                                                                             |                                                                                                                                                                                  |
| EAN13 Barcode                                                                                                                                   | 5017503067015                                                                                                 |                                                                                                                                                                                  |
| Dimensions (Nominal)                                                                                                                            | Single: Height = 86.0mm Width = 86.0mm Depth = 1.5mm                                                          |                                                                                                                                                                                  |
| Weight                                                                                                                                          | 138 GR                                                                                                        |                                                                                                                                                                                  |
| Fixing Hole Centres                                                                                                                             | Box Fixing = 60.3mm Grid Fixing = N/A                                                                         |                                                                                                                                                                                  |
| Minimum Wall Box Depth                                                                                                                          | 35mm                                                                                                          |                                                                                                                                                                                  |
| Switched Poles                                                                                                                                  | Double                                                                                                        |                                                                                                                                                                                  |
| Current Rating                                                                                                                                  | 13 Amp                                                                                                        |                                                                                                                                                                                  |
| Voltage                                                                                                                                         | 220/250V AC                                                                                                   |                                                                                                                                                                                  |
| Maximum Load                                                                                                                                    | 13 Amp                                                                                                        |                                                                                                                                                                                  |
| Mains Frequency                                                                                                                                 | 50Hz                                                                                                          |                                                                                                                                                                                  |
| IP Rating                                                                                                                                       | IP2XD                                                                                                         |                                                                                                                                                                                  |
| Contact Gap Minimum                                                                                                                             | 3mm                                                                                                           |                                                                                                                                                                                  |
| Terminal Capacity 1                                                                                                                             | 4 x 2.5mm2                                                                                                    |                                                                                                                                                                                  |
| Terminal Capacity 2                                                                                                                             | 3 x 4mm2                                                                                                      |                                                                                                                                                                                  |
| Terminal Capacity 3                                                                                                                             | 2 x 6mm2 Multi-Strand                                                                                         |                                                                                                                                                                                  |
| Terminal Capacity 4                                                                                                                             | 1 x 10mm2                                                                                                     |                                                                                                                                                                                  |
| Earth Terminal Capacity 1                                                                                                                       | 4 x 2.5mm2                                                                                                    |                                                                                                                                                                                  |
| Earth Terminal Capacity 2                                                                                                                       | 3 x 4mm2                                                                                                      |                                                                                                                                                                                  |
| Earth Terminal Capacity 3                                                                                                                       | 2 x 6mm2 Multi-strand                                                                                         |                                                                                                                                                                                  |
| Earth Terminal Capacity 4                                                                                                                       | 1 x 10mm2                                                                                                     |                                                                                                                                                                                  |
| Product Class 1                                                                                                                                 | Must be earthed                                                                                               |                                                                                                                                                                                  |
| Ambient Operating Temperature                                                                                                                   | -5° to +40°C                                                                                                  |                                                                                                                                                                                  |
| Recommended Location                                                                                                                            | Internal Use Only                                                                                             |                                                                                                                                                                                  |
| Maximum Installation Altitude                                                                                                                   | 2000m                                                                                                         |                                                                                                                                                                                  |
| Standard/Approval                                                                                                                               | BS 1363-2                                                                                                     |                                                                                                                                                                                  |
| Additional Notes                                                                                                                                | Dual Earth: Yes                                                                                               |                                                                                                                                                                                  |
| Patents and Trademarks                                                                                                                          | Sheer is a Registered Trade Mark No. 2296586                                                                  |                                                                                                                                                                                  |
| All products listed conform to current British or<br>European standard and the product information is<br>correct at the time of going to press. | All accessories are manufactured under an accredited BS EN ISO 9001: 2015 Quality Management System.          | It is the policy of the company to improve products as part of our development programme.  Therefore, we reserve the right to alter designs and dimensions without prior notice. |
| Illustrations and diagrams are reproduced within the limitations of reproduction and printing process and are not binding.                      | Due to manufacturing processes we cannot guarantee an exact colour match and shadings of of certain finishes. | Correct as at 17 October 2018 10:00 AM E&OE                                                                                                                                      |
|                                                                                                                                                 |                                                                                                               |                                                                                                                                                                                  |