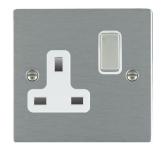

## 84SS1SS-W

Sheer Satin Steel 1 gang 13A Double Pole Switched Socket Satin Steel/White