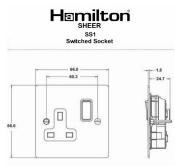

## **Dimensions**

|                                                                                                                                                 | V                                                                                                             |                                                                                                                                                                                  |
|-------------------------------------------------------------------------------------------------------------------------------------------------|---------------------------------------------------------------------------------------------------------------|----------------------------------------------------------------------------------------------------------------------------------------------------------------------------------|
| Primary Range                                                                                                                                   | Sheer                                                                                                         | 1                                                                                                                                                                                |
| Insert Type                                                                                                                                     | 1 gang 13A Double Pole Switched Socket                                                                        |                                                                                                                                                                                  |
| Plate Finish                                                                                                                                    | Sheer Box Satin Steel                                                                                         |                                                                                                                                                                                  |
| Insert Colour                                                                                                                                   | Satin Steel/White                                                                                             |                                                                                                                                                                                  |
| EAN13 Barcode                                                                                                                                   | 5017503067015                                                                                                 |                                                                                                                                                                                  |
| Dimensions (Nominal)                                                                                                                            | Single: Height = 86.0mm Width = 86.0mm Depth = 1.5mm                                                          |                                                                                                                                                                                  |
| Weight                                                                                                                                          | 138 GR                                                                                                        |                                                                                                                                                                                  |
| Fixing Hole Centres                                                                                                                             | Box Fixing = 60.3mm Grid Fixing = N/A                                                                         |                                                                                                                                                                                  |
| Minimum Wall Box Depth                                                                                                                          | 35mm                                                                                                          |                                                                                                                                                                                  |
| Switched Poles                                                                                                                                  | Double                                                                                                        |                                                                                                                                                                                  |
| Current Rating                                                                                                                                  | 13 Amp                                                                                                        |                                                                                                                                                                                  |
| Voltage                                                                                                                                         | 220/250V AC                                                                                                   |                                                                                                                                                                                  |
| Maximum Load                                                                                                                                    | 13 Amp                                                                                                        |                                                                                                                                                                                  |
| Mains Frequency                                                                                                                                 | 50Hz                                                                                                          |                                                                                                                                                                                  |
| IP Rating                                                                                                                                       | IP2XD                                                                                                         |                                                                                                                                                                                  |
| Contact Gap Minimum                                                                                                                             | 3mm                                                                                                           |                                                                                                                                                                                  |
| Terminal Capacity 1                                                                                                                             | 4 x 2.5mm2                                                                                                    |                                                                                                                                                                                  |
| Terminal Capacity 2                                                                                                                             | 3 x 4mm2                                                                                                      |                                                                                                                                                                                  |
| Terminal Capacity 3                                                                                                                             | 2 x 6mm2 Multi-Strand                                                                                         |                                                                                                                                                                                  |
| Terminal Capacity 4                                                                                                                             | 1 x 10mm2                                                                                                     |                                                                                                                                                                                  |
| Earth Terminal Capacity 1                                                                                                                       | 4 x 2.5mm2                                                                                                    |                                                                                                                                                                                  |
| Earth Terminal Capacity 2                                                                                                                       | 3 x 4mm2                                                                                                      |                                                                                                                                                                                  |
| Earth Terminal Capacity 3                                                                                                                       | 2 x 6mm2 Multi-strand                                                                                         |                                                                                                                                                                                  |
| Earth Terminal Capacity 4                                                                                                                       | 1 x 10mm2                                                                                                     |                                                                                                                                                                                  |
| Product Class 1                                                                                                                                 | Must be earthed                                                                                               |                                                                                                                                                                                  |
| Ambient Operating Temperature                                                                                                                   | -5° to +40°C                                                                                                  |                                                                                                                                                                                  |
| Recommended Location                                                                                                                            | Internal Use Only                                                                                             |                                                                                                                                                                                  |
| Maximum Installation Altitude                                                                                                                   | 2000m                                                                                                         |                                                                                                                                                                                  |
| Standard/Approval                                                                                                                               | BS 1363-2                                                                                                     |                                                                                                                                                                                  |
| Additional Notes                                                                                                                                | Dual Earth: Yes                                                                                               |                                                                                                                                                                                  |
| Patents and Trademarks                                                                                                                          | Sheer is a Registered Trade Mark No. 2296586                                                                  |                                                                                                                                                                                  |
| All products listed conform to current British or<br>European standard and the product information is<br>correct at the time of going to press. | All accessories are manufactured under an accredited BS EN ISO 9001: 2015 Quality Management System.          | It is the policy of the company to improve products as part of our development programme.  Therefore, we reserve the right to alter designs and dimensions without prior notice. |
| Illustrations and diagrams are reproduced within the limitations of reproduction and printing process and are not binding.                      | Due to manufacturing processes we cannot guarantee an exact colour match and shadings of of certain finishes. | Correct as at 17 October 2018 10:00 AM E&OE                                                                                                                                      |
|                                                                                                                                                 |                                                                                                               |                                                                                                                                                                                  |