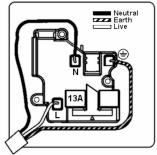

## **Dimensions**

| Primary Range                                                                                                                                   | Sheer                                                                                                         |                                                                                                                                                                                          |
|-------------------------------------------------------------------------------------------------------------------------------------------------|---------------------------------------------------------------------------------------------------------------|------------------------------------------------------------------------------------------------------------------------------------------------------------------------------------------|
| Insert Type                                                                                                                                     | 1 gang 13A Double Pole Switched Socket                                                                        |                                                                                                                                                                                          |
| Plate Finish                                                                                                                                    | Sheer Box Satin Steel                                                                                         |                                                                                                                                                                                          |
| Insert Colour                                                                                                                                   | Satin Steel/Black                                                                                             |                                                                                                                                                                                          |
| EAN13 Barcode                                                                                                                                   | 5017503066018                                                                                                 |                                                                                                                                                                                          |
| Dimensions (Nominal)                                                                                                                            | Single: Height = 86.0mm Width = 86.0mm Depth = 1.5mm                                                          |                                                                                                                                                                                          |
| Weight                                                                                                                                          | 137 GR                                                                                                        |                                                                                                                                                                                          |
| Fixing Hole Centres                                                                                                                             | Box Fixing = 60.3mm Grid Fixing = N/A                                                                         |                                                                                                                                                                                          |
| Minimum Wall Box Depth                                                                                                                          | 35mm                                                                                                          |                                                                                                                                                                                          |
| Switched Poles                                                                                                                                  | Double                                                                                                        |                                                                                                                                                                                          |
| Current Rating                                                                                                                                  | 13 Amp                                                                                                        |                                                                                                                                                                                          |
| Voltage                                                                                                                                         | 220/250V AC                                                                                                   |                                                                                                                                                                                          |
| Maximum Load                                                                                                                                    | 13 Amp                                                                                                        |                                                                                                                                                                                          |
| Mains Frequency                                                                                                                                 | 50Hz                                                                                                          |                                                                                                                                                                                          |
| IP Rating                                                                                                                                       | IP2XD                                                                                                         |                                                                                                                                                                                          |
| Contact Gap Minimum                                                                                                                             | 3mm                                                                                                           |                                                                                                                                                                                          |
| Terminal Capacity 1                                                                                                                             | 4 x 2.5mm2                                                                                                    |                                                                                                                                                                                          |
| Terminal Capacity 2                                                                                                                             | 3 x 4mm2                                                                                                      |                                                                                                                                                                                          |
| Terminal Capacity 3                                                                                                                             | 2 x 6mm2 Multi-Strand                                                                                         |                                                                                                                                                                                          |
| Terminal Capacity 4                                                                                                                             | 1 x 10mm2                                                                                                     |                                                                                                                                                                                          |
| Earth Terminal Capacity 1                                                                                                                       | 4 x 2.5mm2                                                                                                    |                                                                                                                                                                                          |
| Earth Terminal Capacity 2                                                                                                                       | 3 x 4mm2                                                                                                      |                                                                                                                                                                                          |
| Earth Terminal Capacity 3                                                                                                                       | 2 x 6mm2 Multi-strand                                                                                         |                                                                                                                                                                                          |
| Earth Terminal Capacity 4                                                                                                                       | 1 x 10mm2                                                                                                     |                                                                                                                                                                                          |
| Product Class 1                                                                                                                                 | Must be earthed                                                                                               |                                                                                                                                                                                          |
| Ambient Operating Temperature                                                                                                                   | -5° to +40°C                                                                                                  |                                                                                                                                                                                          |
| Recommended Location                                                                                                                            | Internal Use Only                                                                                             |                                                                                                                                                                                          |
| Maximum Installation Altitude                                                                                                                   | 2000m                                                                                                         |                                                                                                                                                                                          |
| Standard/Approval                                                                                                                               | BS 1363-2                                                                                                     |                                                                                                                                                                                          |
| Additional Notes                                                                                                                                | Dual Earth: Yes                                                                                               |                                                                                                                                                                                          |
| Patents and Trademarks                                                                                                                          | Sheer is a Registered Trade Mark No. 2296586                                                                  |                                                                                                                                                                                          |
| All products listed conform to current British or<br>European standard and the product information is<br>correct at the time of going to press. | All accessories are manufactured under an accredited BS EN ISO 9001 : 2015 Quality Management System.         | It is the policy of the company to improve products<br>as part of our development programme.<br>Therefore, we reserve the right to alter designs<br>and dimensions without prior notice. |
| Illustrations and diagrams are reproduced within the limitations of reproduction and printing                                                   | Due to manufacturing processes we cannot guarantee an exact colour match and shadings of of certain finishers | Correct as at 17 October 2018 10:00 AM<br>E&OE                                                                                                                                           |