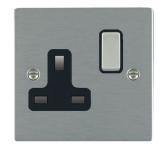

## 84SS1SS-B

Sheer Satin Steel 1 gang 13A Double Pole Switched Socket Satin Steel/Black

## Item Image