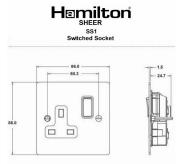

## **Dimensions**

| Primary Range                                                                                                                                   | Sheer                                                                                                         |                                                                                                                                                                                          |
|-------------------------------------------------------------------------------------------------------------------------------------------------|---------------------------------------------------------------------------------------------------------------|------------------------------------------------------------------------------------------------------------------------------------------------------------------------------------------|
| Insert Type                                                                                                                                     | 1 gang 13A Double Pole Switched Socket                                                                        |                                                                                                                                                                                          |
| Plate Finish                                                                                                                                    | Sheer Box Satin Steel                                                                                         |                                                                                                                                                                                          |
| Insert Colour                                                                                                                                   | Satin Steel/Black                                                                                             |                                                                                                                                                                                          |
| EAN13 Barcode                                                                                                                                   | 5017503066018                                                                                                 |                                                                                                                                                                                          |
| Dimensions (Nominal)                                                                                                                            | Single: Height = 86.0mm Width = 86.0mm Depth = 1.5mm                                                          |                                                                                                                                                                                          |
| Weight                                                                                                                                          | 137 GR                                                                                                        |                                                                                                                                                                                          |
| Fixing Hole Centres                                                                                                                             | Box Fixing = 60.3mm Grid Fixing = N/A                                                                         |                                                                                                                                                                                          |
| Minimum Wall Box Depth                                                                                                                          | 35mm                                                                                                          |                                                                                                                                                                                          |
| Switched Poles                                                                                                                                  | Double                                                                                                        |                                                                                                                                                                                          |
| Current Rating                                                                                                                                  | 13 Amp                                                                                                        |                                                                                                                                                                                          |
| Voltage                                                                                                                                         | 220/250V AC                                                                                                   |                                                                                                                                                                                          |
| Maximum Load                                                                                                                                    | 13 Amp                                                                                                        |                                                                                                                                                                                          |
| Mains Frequency                                                                                                                                 | 50Hz                                                                                                          |                                                                                                                                                                                          |
| IP Rating                                                                                                                                       | IP2XD                                                                                                         |                                                                                                                                                                                          |
| Contact Gap Minimum                                                                                                                             | 3mm                                                                                                           |                                                                                                                                                                                          |
| Terminal Capacity 1                                                                                                                             | 4 x 2.5mm2                                                                                                    |                                                                                                                                                                                          |
| Terminal Capacity 2                                                                                                                             | 3 x 4mm2                                                                                                      |                                                                                                                                                                                          |
| Terminal Capacity 3                                                                                                                             | 2 x 6mm2 Multi-Strand                                                                                         |                                                                                                                                                                                          |
| Terminal Capacity 4                                                                                                                             | 1 x 10mm2                                                                                                     |                                                                                                                                                                                          |
| Earth Terminal Capacity 1                                                                                                                       | 4 x 2.5mm2                                                                                                    |                                                                                                                                                                                          |
| Earth Terminal Capacity 2                                                                                                                       | 3 x 4mm2                                                                                                      |                                                                                                                                                                                          |
| Earth Terminal Capacity 3                                                                                                                       | 2 x 6mm2 Multi-strand                                                                                         |                                                                                                                                                                                          |
| Earth Terminal Capacity 4                                                                                                                       | 1 x 10mm2                                                                                                     |                                                                                                                                                                                          |
| Product Class 1                                                                                                                                 | Must be earthed                                                                                               |                                                                                                                                                                                          |
| Ambient Operating Temperature                                                                                                                   | -5° to +40°C                                                                                                  |                                                                                                                                                                                          |
| Recommended Location                                                                                                                            | Internal Use Only                                                                                             |                                                                                                                                                                                          |
| Maximum Installation Altitude                                                                                                                   | 2000m                                                                                                         |                                                                                                                                                                                          |
| Standard/Approval                                                                                                                               | BS 1363-2                                                                                                     |                                                                                                                                                                                          |
| Additional Notes                                                                                                                                | Dual Earth: Yes                                                                                               |                                                                                                                                                                                          |
| Patents and Trademarks                                                                                                                          | Sheer is a Registered Trade Mark No. 2296586                                                                  |                                                                                                                                                                                          |
| All products listed conform to current British or<br>European standard and the product information is<br>correct at the time of going to press. | All accessories are manufactured under an accredited BS EN ISO 9001 : 2015 Quality Management System.         | It is the policy of the company to improve products<br>as part of our development programme.<br>Therefore, we reserve the right to alter designs<br>and dimensions without prior notice. |
| Illustrations and diagrams are reproduced within the limitations of reproduction and printing                                                   | Due to manufacturing processes we cannot guarantee an exact colour match and shadings of of certain finishers | Correct as at 17 October 2018 10:00 AM<br>E&OE                                                                                                                                           |