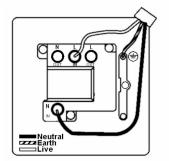

SL

# making connections beautifully

Wiring Accessories • Circuit Protection • Smart Lighting Control & Multi-room Audio

## 84SPWH-W

Sheer Satin Steel 1 gang 13A Double Pole Fused Spur White/White

## Item Image



## Wiring



### **Dimensions**



| Primary Range                                                                                                                                   | Sheer                                                                                                 |                                                                                                                                                                                  |
|-------------------------------------------------------------------------------------------------------------------------------------------------|-------------------------------------------------------------------------------------------------------|----------------------------------------------------------------------------------------------