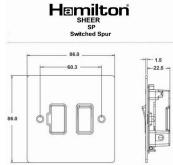

### **Dimensions**

| Primary Range                                                                                                                                   | Sheer                                                                                                 |                                                                                                                                                                                  |
|-------------------------------------------------------------------------------------------------------------------------------------------------|-------------------------------------------------------------------------------------------------------|----------------------------------------------------------------------------------------------------------------------------------------------------------------------------------|
| Insert Type                                                                                                                                     | 1 gang 13A Double Pole Fused Spur                                                                     |                                                                                                                                                                                  |
| Plate Finish                                                                                                                                    | Sheer Box Satin Steel                                                                                 |                                                                                                                                                                                  |
| Insert Colour                                                                                                                                   | White/White                                                                                           |                                                                                                                                                                                  |
| EAN13 Barcode                                                                                                                                   | 5017503060900                                                                                         |                                                                                                                                                                                  |
| Dimensions (Nominal)                                                                                                                            | Single: Height = 86.0mm Width = 86.0mm Depth = 1.5mm                                                  |                                                                                                                                                                                  |
| Fixing Hole Centres                                                                                                                             | Box Fixing = 60.3mm Grid Fixing = N/A                                                                 |                                                                                                                                                                                  |
| Minimum Wall Box Depth                                                                                                                          | 35mm                                                                                                  |                                                                                                                                                                                  |
| Switched Poles                                                                                                                                  | Double                                                                                                |                                                                                                                                                                                  |
| Current Rating                                                                                                                                  | 13 Amp                                                                                                |                                                                                                                                                                                  |
| Voltage                                                                                                                                         | 220/250V AC                                                                                           |                                                                                                                                                                                  |
| Maximum Load                                                                                                                                    | 13 Amp                                                                                                |                                                                                                                                                                                  |
| Mains Frequency                                                                                                                                 | 50Hz                                                                                                  |                                                                                                                                                                                  |
| IP Rating                                                                                                                                       | IP2XD                                                                                                 |                                                                                                                                                                                  |
| Contact Gap Minimum                                                                                                                             | 3mm                                                                                                   |                                                                                                                                                                                  |
| Terminal Capacity 1                                                                                                                             | 3 x 2.5mm2                                                                                            |                                                                                                                                                                                  |
| Terminal Capacity 2                                                                                                                             | 2 x 4mm2 Multi Strand                                                                                 |                                                                                                                                                                                  |
| Terminal Capacity 3                                                                                                                             | 1 x 6mm2                                                                                              |                                                                                                                                                                                  |
| Earth Terminal Capacity 1                                                                                                                       | 6 x 1mm2                                                                                              |                                                                                                                                                                                  |
| Earth Terminal Capacity 2                                                                                                                       | 5 x 1.5mm2                                                                                            |                                                                                                                                                                                  |
| Earth Terminal Capacity 3                                                                                                                       | 3 x 2.5mm2                                                                                            |                                                                                                                                                                                  |
| Earth Terminal Capacity 4                                                                                                                       | 2 x 4mm2 Multi-strand                                                                                 |                                                                                                                                                                                  |
| Earth Terminal Capacity 5                                                                                                                       | 1 x 6mm2                                                                                              |                                                                                                                                                                                  |
| Product Class 1                                                                                                                                 | Must be earthed                                                                                       |                                                                                                                                                                                  |
| Ambient Operating Temperature                                                                                                                   | -5° to +40°C                                                                                          |                                                                                                                                                                                  |
| Recommended Location                                                                                                                            | Internal Use Only                                                                                     |                                                                                                                                                                                  |
| Maximum Installation Altitude                                                                                                                   | 2000m                                                                                                 |                                                                                                                                                                                  |
| Standard/Approval                                                                                                                               | BS 1363-4                                                                                             |                                                                                                                                                                                  |
| Patents and Trademarks                                                                                                                          | Sheer is a Registered Trade Mark No. 2296586                                                          |                                                                                                                                                                                  |
| All products listed conform to current British or<br>European standard and the product information is<br>correct at the time of going to press. | All accessories are manufactured under an accredited BS EN ISO 9001 : 2015 Quality Management System. | It is the policy of the company to improve products as part of our development programme.  Therefore, we reserve the right to alter designs and dimensions without prior notice. |
| Illustrations and diagrams are reproduced within                                                                                                | Due to manufacturing processes we cannot                                                              | Correct as at 17 October 2018 10:00 AM                                                                                                                                           |