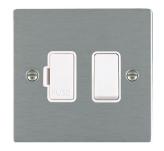

## 84SPWH-W

Sheer Satin Steel 1 gang 13A Double Pole Fused Spur White/White

## Item Image