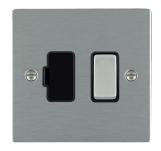

## 84SPSS-B

Sheer Satin Steel 1 gang 13A Double Pole Fused Spur Satin Steel/Black

## **Dimensions**

|                                                                                                                                                 |                                                                                                       | 1                                                                                                                                                                                        |
|-------------------------------------------------------------------------------------------------------------------------------------------------|-------------------------------------------------------------------------------------------------------|------------------------------------------------------------------------------------------------------------------------------------------------------------------------------------------|
| Primary Range                                                                                                                                   | Sheer                                                                                                 |                                                                                                                                                                                          |
| Insert Type                                                                                                                                     | 1 gang 13A Double Pole Fused Spur                                                                     |                                                                                                                                                                                          |
| Plate Finish                                                                                                                                    | Sheer Box Satin Steel                                                                                 |                                                                                                                                                                                          |
| Insert Colour                                                                                                                                   | Satin Steel/Black                                                                                     |                                                                                                                                                                                          |
| EAN13 Barcode                                                                                                                                   | 5017503066902                                                                                         |                                                                                                                                                                                          |
| Dimensions (Nominal)                                                                                                                            | Single: Height = 86.0mm Width = 86.0mm Depth = 1.5mm                                                  |                                                                                                                                                                                          |
| Weight                                                                                                                                          | 155 GR                                                                                                |                                                                                                                                                                                          |
| Fixing Hole Centres                                                                                                                             | Box Fixing = 60.3mm Grid Fixing = N/A                                                                 |                                                                                                                                                                                          |
| Minimum Wall Box Depth                                                                                                                          | 35mm                                                                                                  |                                                                                                                                                                                          |
| Switched Poles                                                                                                                                  | Double                                                                                                |                                                                                                                                                                                          |
| Current Rating                                                                                                                                  | 13 Amp                                                                                                |                                                                                                                                                                                          |
| Voltage                                                                                                                                         | 220/250V AC                                                                                           |                                                                                                                                                                                          |
| Maximum Load                                                                                                                                    | 13 Amp                                                                                                |                                                                                                                                                                                          |
| Mains Frequency                                                                                                                                 | 50Hz                                                                                                  |                                                                                                                                                                                          |
| IP Rating                                                                                                                                       | IP2XD                                                                                                 |                                                                                                                                                                                          |
| Contact Gap Minimum                                                                                                                             | 3mm                                                                                                   |                                                                                                                                                                                          |
| Terminal Capacity 1                                                                                                                             | 3 x 2.5mm2                                                                                            |                                                                                                                                                                                          |
| Terminal Capacity 2                                                                                                                             | 2 x 4mm2 Multi Strand                                                                                 |                                                                                                                                                                                          |
| Terminal Capacity 3                                                                                                                             | 1 x 6mm2                                                                                              |                                                                                                                                                                                          |
| Earth Terminal Capacity 1                                                                                                                       | 6 x 1mm2                                                                                              |                                                                                                                                                                                          |
| Earth Terminal Capacity 2                                                                                                                       | 5 x 1.5mm2                                                                                            |                                                                                                                                                                                          |
| Earth Terminal Capacity 3                                                                                                                       | 3 x 2.5mm2                                                                                            |                                                                                                                                                                                          |
| Earth Terminal Capacity 4                                                                                                                       | 2 x 4mm2 Multi-strand                                                                                 |                                                                                                                                                                                          |
| Earth Terminal Capacity 5                                                                                                                       | 1 x 6mm2                                                                                              |                                                                                                                                                                                          |
| Product Class 1                                                                                                                                 | Must be earthed                                                                                       |                                                                                                                                                                                          |
| Ambient Operating Temperature                                                                                                                   | -5° to +40°C                                                                                          |                                                                                                                                                                                          |
| Recommended Location                                                                                                                            | Internal Use Only                                                                                     |                                                                                                                                                                                          |
| Maximum Installation Altitude                                                                                                                   | 2000m                                                                                                 |                                                                                                                                                                                          |
| Standard/Approval                                                                                                                               | BS 1363-4                                                                                             |                                                                                                                                                                                          |
| Patents and Trademarks                                                                                                                          | Sheer is a Registered Trade Mark No. 2296586                                                          |                                                                                                                                                                                          |
| All products listed conform to current British or<br>European standard and the product information is<br>correct at the time of going to press. | All accessories are manufactured under an accredited BS EN ISO 9001 : 2015 Quality Management System. | It is the policy of the company to improve products<br>as part of our development programme.<br>Therefore, we reserve the right to alter designs<br>and dimensions without prior notice. |
| Illustrations and diagrams are reproduced within                                                                                                | Due to manufacturing processes we cannot                                                              | Correct as at 17 October 2018 10:00 AM                                                                                                                                                   |