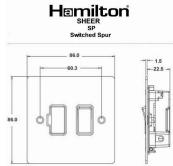

## **Dimensions**

|                                                                                                                                                 |                                                                                                       | 1                                                                                                                                                                                        |
|-------------------------------------------------------------------------------------------------------------------------------------------------|-------------------------------------------------------------------------------------------------------|------------------------------------------------------------------------------------------------------------------------------------------------------------------------------------------|
| Primary Range                                                                                                                                   | Sheer                                                                                                 |                                                                                                                                                                                          |
| Insert Type                                                                                                                                     | 1 gang 13A Double Pole Fused Spur                                                                     |                                                                                                                                                                                          |
| Plate Finish                                                                                                                                    | Sheer Box Satin Steel                                                                                 |                                                                                                                                                                                          |
| Insert Colour                                                                                                                                   | Satin Steel/Black                                                                                     |                                                                                                                                                                                          |
| EAN13 Barcode                                                                                                                                   | 5017503066902                                                                                         |                                                                                                                                                                                          |
| Dimensions (Nominal)                                                                                                                            | Single: Height = 86.0mm Width = 86.0mm Depth = 1.5mm                                                  |                                                                                                                                                                                          |
| Weight                                                                                                                                          | 155 GR                                                                                                |                                                                                                                                                                                          |
| Fixing Hole Centres                                                                                                                             | Box Fixing = 60.3mm Grid Fixing = N/A                                                                 |                                                                                                                                                                                          |
| Minimum Wall Box Depth                                                                                                                          | 35mm                                                                                                  |                                                                                                                                                                                          |
| Switched Poles                                                                                                                                  | Double                                                                                                |                                                                                                                                                                                          |
| Current Rating                                                                                                                                  | 13 Amp                                                                                                |                                                                                                                                                                                          |
| Voltage                                                                                                                                         | 220/250V AC                                                                                           |                                                                                                                                                                                          |
| Maximum Load                                                                                                                                    | 13 Amp                                                                                                |                                                                                                                                                                                          |
| Mains Frequency                                                                                                                                 | 50Hz                                                                                                  |                                                                                                                                                                                          |
| IP Rating                                                                                                                                       | IP2XD                                                                                                 |                                                                                                                                                                                          |
| Contact Gap Minimum                                                                                                                             | 3mm                                                                                                   |                                                                                                                                                                                          |
| Terminal Capacity 1                                                                                                                             | 3 x 2.5mm2                                                                                            |                                                                                                                                                                                          |
| Terminal Capacity 2                                                                                                                             | 2 x 4mm2 Multi Strand                                                                                 |                                                                                                                                                                                          |
| Terminal Capacity 3                                                                                                                             | 1 x 6mm2                                                                                              |                                                                                                                                                                                          |
| Earth Terminal Capacity 1                                                                                                                       | 6 x 1mm2                                                                                              |                                                                                                                                                                                          |
| Earth Terminal Capacity 2                                                                                                                       | 5 x 1.5mm2                                                                                            |                                                                                                                                                                                          |
| Earth Terminal Capacity 3                                                                                                                       | 3 x 2.5mm2                                                                                            |                                                                                                                                                                                          |
| Earth Terminal Capacity 4                                                                                                                       | 2 x 4mm2 Multi-strand                                                                                 |                                                                                                                                                                                          |
| Earth Terminal Capacity 5                                                                                                                       | 1 x 6mm2                                                                                              |                                                                                                                                                                                          |
| Product Class 1                                                                                                                                 | Must be earthed                                                                                       |                                                                                                                                                                                          |
| Ambient Operating Temperature                                                                                                                   | -5° to +40°C                                                                                          |                                                                                                                                                                                          |
| Recommended Location                                                                                                                            | Internal Use Only                                                                                     |                                                                                                                                                                                          |
| Maximum Installation Altitude                                                                                                                   | 2000m                                                                                                 |                                                                                                                                                                                          |
| Standard/Approval                                                                                                                               | BS 1363-4                                                                                             |                                                                                                                                                                                          |
| Patents and Trademarks                                                                                                                          | Sheer is a Registered Trade Mark No. 2296586                                                          |                                                                                                                                                                                          |
| All products listed conform to current British or<br>European standard and the product information is<br>correct at the time of going to press. | All accessories are manufactured under an accredited BS EN ISO 9001 : 2015 Quality Management System. | It is the policy of the company to improve products<br>as part of our development programme.<br>Therefore, we reserve the right to alter designs<br>and dimensions without prior notice. |
| Illustrations and diagrams are reproduced within                                                                                                | Due to manufacturing processes we cannot                                                              | Correct as at 17 October 2018 10:00 AM                                                                                                                                                   |