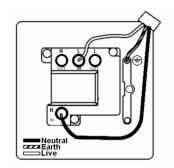

## **Dimensions**

|                                                                                                                                                 |                                                                                                       | 1                                                                                                                                                                                        |
|-------------------------------------------------------------------------------------------------------------------------------------------------|-------------------------------------------------------------------------------------------------------|------------------------------------------------------------------------------------------------------------------------------------------------------------------------------------------|
| Primary Range                                                                                                                                   | Sheer                                                                                                 |                                                                                                                                                                                          |
| Insert Type                                                                                                                                     | 1 gang 13A Double Pole Fused Spur                                                                     |                                                                                                                                                                                          |
| Plate Finish                                                                                                                                    | Sheer Box Satin Steel                                                                                 |                                                                                                                                                                                          |
| Insert Colour                                                                                                                                   | Satin Steel/Black                                                                                     |                                                                                                                                                                                          |
| EAN13 Barcode                                                                                                                                   | 5017503066902                                                                                         |                                                                                                                                                                                          |
| Dimensions (Nominal)                                                                                                                            | Single: Height = 86.0mm Width = 86.0mm Depth = 1.5mm                                                  |                                                                                                                                                                                          |
| Weight                                                                                                                                          | 155 GR                                                                                                |                                                                                                                                                                                          |
| Fixing Hole Centres                                                                                                                             | Box Fixing = 60.3mm Grid Fixing = N/A                                                                 |                                                                                                                                                                                          |
| Minimum Wall Box Depth                                                                                                                          | 35mm                                                                                                  |                                                                                                                                                                                          |
| Switched Poles                                                                                                                                  | Double                                                                                                |                                                                                                                                                                                          |
| Current Rating                                                                                                                                  | 13 Amp                                                                                                |                                                                                                                                                                                          |
| Voltage                                                                                                                                         | 220/250V AC                                                                                           |                                                                                                                                                                                          |
| Maximum Load                                                                                                                                    | 13 Amp                                                                                                |                                                                                                                                                                                          |
| Mains Frequency                                                                                                                                 | 50Hz                                                                                                  |                                                                                                                                                                                          |
| IP Rating                                                                                                                                       | IP2XD                                                                                                 |                                                                                                                                                                                          |
| Contact Gap Minimum                                                                                                                             | 3mm                                                                                                   |                                                                                                                                                                                          |
| Terminal Capacity 1                                                                                                                             | 3 x 2.5mm2                                                                                            |                                                                                                                                                                                          |
| Terminal Capacity 2                                                                                                                             | 2 x 4mm2 Multi Strand                                                                                 |                                                                                                                                                                                          |
| Terminal Capacity 3                                                                                                                             | 1 x 6mm2                                                                                              |                                                                                                                                                                                          |
| Earth Terminal Capacity 1                                                                                                                       | 6 x 1mm2                                                                                              |                                                                                                                                                                                          |
| Earth Terminal Capacity 2                                                                                                                       | 5 x 1.5mm2                                                                                            |                                                                                                                                                                                          |
| Earth Terminal Capacity 3                                                                                                                       | 3 x 2.5mm2                                                                                            |                                                                                                                                                                                          |
| Earth Terminal Capacity 4                                                                                                                       | 2 x 4mm2 Multi-strand                                                                                 |                                                                                                                                                                                          |
| Earth Terminal Capacity 5                                                                                                                       | 1 x 6mm2                                                                                              |                                                                                                                                                                                          |
| Product Class 1                                                                                                                                 | Must be earthed                                                                                       |                                                                                                                                                                                          |
| Ambient Operating Temperature                                                                                                                   | -5° to +40°C                                                                                          |                                                                                                                                                                                          |
| Recommended Location                                                                                                                            | Internal Use Only                                                                                     |                                                                                                                                                                                          |
| Maximum Installation Altitude                                                                                                                   | 2000m                                                                                                 |                                                                                                                                                                                          |
| Standard/Approval                                                                                                                               | BS 1363-4                                                                                             |                                                                                                                                                                                          |
| Patents and Trademarks                                                                                                                          | Sheer is a Registered Trade Mark No. 2296586                                                          |                                                                                                                                                                                          |
| All products listed conform to current British or<br>European standard and the product information is<br>correct at the time of going to press. | All accessories are manufactured under an accredited BS EN ISO 9001 : 2015 Quality Management System. | It is the policy of the company to improve products<br>as part of our development programme.<br>Therefore, we reserve the right to alter designs<br>and dimensions without prior notice. |
| Illustrations and diagrams are reproduced within                                                                                                | Due to manufacturing processes we cannot                                                              | Correct as at 17 October 2018 10:00 AM                                                                                                                                                   |