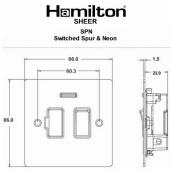

### **Dimensions**

| Primary Range                                                                                                                                   | Sheer                                                                                                 |                                                                                                                                                                                        |
|-------------------------------------------------------------------------------------------------------------------------------------------------|-------------------------------------------------------------------------------------------------------|----------------------------------------------------------------------------------------------------------------------------------------------------------------------------------------|
| Insert Type                                                                                                                                     | 1 gang 13A Double Pole Fused Spur + Neon                                                              |                                                                                                                                                                                        |
| Plate Finish                                                                                                                                    | Sheer Box Satin Steel                                                                                 |                                                                                                                                                                                        |
| Insert Colour                                                                                                                                   | White/White                                                                                           |                                                                                                                                                                                        |
| EAN13 Barcode                                                                                                                                   | 5017503060924                                                                                         |                                                                                                                                                                                        |
| Dimensions (Nominal)                                                                                                                            | Single: Height = 86.0mm Width = 86.0mm Depth = 1.5mm                                                  |                                                                                                                                                                                        |
| Fixing Hole Centres                                                                                                                             | Box Fixing = 60.3mm Grid Fixing = N/A                                                                 |                                                                                                                                                                                        |
| Minimum Wall Box Depth                                                                                                                          | 35mm                                                                                                  |                                                                                                                                                                                        |
| Switched Poles                                                                                                                                  | Double                                                                                                |                                                                                                                                                                                        |
| Current Rating                                                                                                                                  | 13 Amp                                                                                                |                                                                                                                                                                                        |
| Voltage                                                                                                                                         | 220/250V AC                                                                                           |                                                                                                                                                                                        |
| Maximum Load                                                                                                                                    | 13 Amp                                                                                                |                                                                                                                                                                                        |
| Mains Frequency                                                                                                                                 | 50Hz                                                                                                  |                                                                                                                                                                                        |
| IP Rating                                                                                                                                       | IP2XD                                                                                                 |                                                                                                                                                                                        |
| Contact Gap Minimum                                                                                                                             | 3mm                                                                                                   |                                                                                                                                                                                        |
| Terminal Capacity 1                                                                                                                             | 3 x 2.5mm2                                                                                            |                                                                                                                                                                                        |
| Terminal Capacity 2                                                                                                                             | 2 x 4mm2 Multi Strand                                                                                 |                                                                                                                                                                                        |
| Terminal Capacity 3                                                                                                                             | 1 x 6mm2                                                                                              |                                                                                                                                                                                        |
| Earth Terminal Capacity 1                                                                                                                       | 6 x 1mm2                                                                                              |                                                                                                                                                                                        |
| Earth Terminal Capacity 2                                                                                                                       | 5 x 1.5mm2                                                                                            |                                                                                                                                                                                        |
| Earth Terminal Capacity 3                                                                                                                       | 3 x 2.5mm2                                                                                            |                                                                                                                                                                                        |
| Earth Terminal Capacity 4                                                                                                                       | 2 x 4mm2 Multi-strand                                                                                 |                                                                                                                                                                                        |
| Earth Terminal Capacity 5                                                                                                                       | 1 x 6mm2                                                                                              |                                                                                                                                                                                        |
| Product Class 1                                                                                                                                 | Must be earthed                                                                                       |                                                                                                                                                                                        |
| Ambient Operating Temperature                                                                                                                   | -5° to +40°C                                                                                          |                                                                                                                                                                                        |
| Recommended Location                                                                                                                            | Internal Use Only                                                                                     |                                                                                                                                                                                        |
| Maximum Installation Altitude                                                                                                                   | 2000m                                                                                                 |                                                                                                                                                                                        |
| Standard/Approval                                                                                                                               | BS 1363-4                                                                                             |                                                                                                                                                                                        |
| Patents and Trademarks                                                                                                                          | Sheer is a Registered Trade Mark No. 2296586                                                          |                                                                                                                                                                                        |
| All products listed conform to current British or<br>European standard and the product information is<br>correct at the time of going to press. | All accessories are manufactured under an accredited BS EN ISO 9001 : 2015 Quality Management System. | It is the policy of the company to improve products<br>as part of our development programme.  Therefore, we reserve the right to alter designs<br>and dimensions without prior notice. |
| Illustrations and diagrams are reproduced within                                                                                                | Due to manufacturing processes we cannot                                                              | Correct as at 17 October 2018 10:00 AM                                                                                                                                                 |