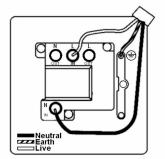

SL

# making connections beautifully

Wiring Accessories • Circuit Protection • Smart Lighting Control & Multi-room Audio

## 84SPNWH-W

Sheer Satin Steel 1 gang 13A Double Pole Fused Spur and Neon White/White

## Item Image



## Wiring



### **Dimensions**



| Primary Range                                                                                                                                   | Sheer                                                                                                 |                                                                                                                                                                                        |
|-------------------------------------------------------------------------------------------------------------------------------------------------|-------------------------------------------------------------------------------------------------------|----------------------------------------------------------------------------------------