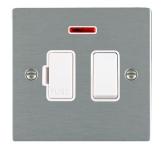

## 84SPNWH-W

Sheer Satin Steel 1 gang 13A Double Pole Fused Spur and Neon White/White

## Item Image