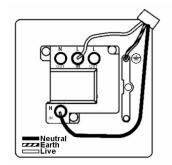

SL

# making connections beautifully

Wiring Accessories • Circuit Protection • Smart Lighting Control & Multi-room Audio

## 84SPNSS-B

Sheer Satin Steel 1 gang 13A Double Pole Fused Spur and Neon Satin Steel/Black

## Item Image



## Wiring



### **Dimensions**



| Primary Range                                                                                                                                   | Sheer                                                                                                 |                                                                                                                                                                                        |
|-------------------------------------------------------------------------------------------------------------------------------------------------|-------------------------------------------------------------------------------------------------------|----------------------------------------------------------------------------------------