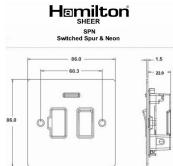

### **Dimensions**

| Primary Range                                                                                                                                   | Sheer                                                                                                 |                                                                                                                                                                                        |
|-------------------------------------------------------------------------------------------------------------------------------------------------|-------------------------------------------------------------------------------------------------------|----------------------------------------------------------------------------------------------------------------------------------------------------------------------------------------|
| Insert Type                                                                                                                                     | 1 gang 13A Double Pole Fused Spur + Neon                                                              |                                                                                                                                                                                        |
| Plate Finish                                                                                                                                    | Sheer Box Satin Steel                                                                                 |                                                                                                                                                                                        |
| Insert Colour                                                                                                                                   | Satin Steel/Black                                                                                     |                                                                                                                                                                                        |
| EAN13 Barcode                                                                                                                                   | 5017503066926                                                                                         |                                                                                                                                                                                        |
| Dimensions (Nominal)                                                                                                                            | Single: Height = 86.0mm Width = 86.0mm Depth = 1.5mm                                                  |                                                                                                                                                                                        |
| Weight                                                                                                                                          | 155 GR                                                                                                |                                                                                                                                                                                        |
| Fixing Hole Centres                                                                                                                             | Box Fixing = 60.3mm Grid Fixing = N/A                                                                 |                                                                                                                                                                                        |
| Minimum Wall Box Depth                                                                                                                          | 35mm                                                                                                  |                                                                                                                                                                                        |
| Switched Poles                                                                                                                                  | Double                                                                                                |                                                                                                                                                                                        |
| Current Rating                                                                                                                                  | 13 Amp                                                                                                |                                                                                                                                                                                        |
| Voltage                                                                                                                                         | 220/250V AC                                                                                           |                                                                                                                                                                                        |
| Maximum Load                                                                                                                                    | 13 Amp                                                                                                |                                                                                                                                                                                        |
| Mains Frequency                                                                                                                                 | 50Hz                                                                                                  |                                                                                                                                                                                        |
| IP Rating                                                                                                                                       | IP2XD                                                                                                 |                                                                                                                                                                                        |
| Contact Gap Minimum                                                                                                                             | 3mm                                                                                                   |                                                                                                                                                                                        |
| Terminal Capacity 1                                                                                                                             | 3 x 2.5mm2                                                                                            |                                                                                                                                                                                        |
| Terminal Capacity 2                                                                                                                             | 2 x 4mm2 Multi Strand                                                                                 |                                                                                                                                                                                        |
| Terminal Capacity 3                                                                                                                             | 1 x 6mm2                                                                                              |                                                                                                                                                                                        |
| Earth Terminal Capacity 1                                                                                                                       | 6 x 1mm2                                                                                              |                                                                                                                                                                                        |
| Earth Terminal Capacity 2                                                                                                                       | 5 x 1.5mm2                                                                                            |                                                                                                                                                                                        |
| Earth Terminal Capacity 3                                                                                                                       | 3 x 2.5mm2                                                                                            |                                                                                                                                                                                        |
| Earth Terminal Capacity 4                                                                                                                       | 2 x 4mm2 Multi-strand                                                                                 |                                                                                                                                                                                        |
| Earth Terminal Capacity 5                                                                                                                       | 1 x 6mm2                                                                                              |                                                                                                                                                                                        |
| Product Class 1                                                                                                                                 | Must be earthed                                                                                       |                                                                                                                                                                                        |
| Ambient Operating Temperature                                                                                                                   | -5° to +40°C                                                                                          |                                                                                                                                                                                        |
| Recommended Location                                                                                                                            | Internal Use Only                                                                                     |                                                                                                                                                                                        |
| Maximum Installation Altitude                                                                                                                   | 2000m                                                                                                 |                                                                                                                                                                                        |
| Standard/Approval                                                                                                                               | BS 1363-4                                                                                             |                                                                                                                                                                                        |
| Patents and Trademarks                                                                                                                          | Sheer is a Registered Trade Mark No. 2296586                                                          |                                                                                                                                                                                        |
| All products listed conform to current British or<br>European standard and the product information is<br>correct at the time of going to press. | All accessories are manufactured under an accredited BS EN ISO 9001 : 2015 Quality Management System. | It is the policy of the company to improve products<br>as part of our development programme.  Therefore, we reserve the right to alter designs<br>and dimensions without prior notice. |
| Illustrations and diagrams are reproduced within the limitations of reproduction and printing                                                   | Due to manufacturing processes we cannot guarantee an exact colour match and shadings of              | Correct as at 17 October 2018 10:00 AM<br>E&OE                                                                                                                                         |