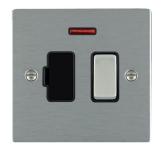

## 84SPNSS-B

Sheer Satin Steel 1 gang 13A Double Pole Fused Spur and Neon Satin Steel/Black

## Item Image