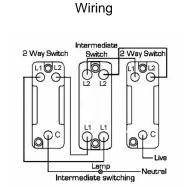

## making connections beautifully

Wiring Accessories • Circuit Protection • Smart Lighting Control & Multi-room Audio

84R32SS-W

Sheer Satin Steel 2 gang 10AX Intermediate Rocker Satin Steel/White

Wiring

Dimensions