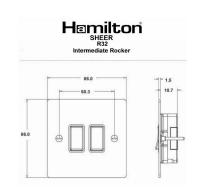

## making connections beautifully

Wiring Accessories • Circuit Protection • Smart Lighting Control & Multi-room Audio

84R32SS-W

Sheer Satin Steel 2 gang 10AX Intermediate Rocker Satin Steel/White

Wiring

Dimensions

Item Image

| Primary Range                                                                                                                                   | Sheer                                                                                                 |                                                                                                                                                                                          |
|-------------------------------------------------------------------------------------------------------------------------------------------------|-------------------------------------------------------------------------------------------------------|------------------------------------------------------------------------------------------------------------------------------------------------------------------------------------------|
| Insert Type                                                                                                                                     | 2 gang 10AX Intermediate Rocker                                                                       |                                                                                                                                                                                          |
| Plate Finish                                                                                                                                    | Sheer Box Satin Steel                                                                                 |                                                                                                                                                                                          |
| Insert Colour                                                                                                                                   | Satin Steel/White                                                                                     |                                                                                                                                                                                          |
| EAN13 Barcode                                                                                                                                   | 5017503067329                                                                                         |                                                                                                                                                                                          |
| Dimensions (Nominal)                                                                                                                            | Single: Height = 86.0mm Width = 86.0mm Depth = 1.5mm                                                  |                                                                                                                                                                                          |
| Fixing Hole Centres                                                                                                                             | Box Fixing = 60.3mm Grid Fixing = N/A                                                                 |                                                                                                                                                                                          |
| Minimum Wall Box Depth                                                                                                                          | 25mm                                                                                                  |                                                                                                                                                                                          |
| Switched Poles                                                                                                                                  | Single                                                                                                |                                                                                                                                                                                          |
| Current Rating                                                                                                                                  | 10AX                                                                                                  |                                                                                                                                                                                          |
| Voltage                                                                                                                                         | 220/250V AC                                                                                           |                                                                                                                                                                                          |
| Maximum Load                                                                                                                                    | 10 Amp inductive                                                                                      |                                                                                                                                                                                          |
| Mains Frequency                                                                                                                                 | 50Hz                                                                                                  |                                                                                                                                                                                          |
| IP Rating                                                                                                                                       | IP2XD                                                                                                 |                                                                                                                                                                                          |
| Contact Gap Minimum                                                                                                                             | 3mm                                                                                                   |                                                                                                                                                                                          |
| Terminal Capacity 1                                                                                                                             | 5 x 1mm2                                                                                              |                                                                                                                                                                                          |
| Terminal Capacity 2                                                                                                                             | 4 x 1.5mm2                                                                                            |                                                                                                                                                                                          |
| Terminal Capacity 3                                                                                                                             | 1 x 2.5mm2                                                                                            |                                                                                                                                                                                          |
| Terminal Capacity 4                                                                                                                             | 1 x 4mm2 Multi-strand                                                                                 |                                                                                                                                                                                          |
| Terminal Capacity 5                                                                                                                             | 1 x 6mm2                                                                                              |                                                                                                                                                                                          |
| Earth Terminal Capacity 1                                                                                                                       | 5 x 1mm2                                                                                              |                                                                                                                                                                                          |
| Earth Terminal Capacity 2                                                                                                                       | 4 x 1.5mm2                                                                                            |                                                                                                                                                                                          |
| Earth Terminal Capacity 3                                                                                                                       | 3 x 2.5mm2                                                                                            |                                                                                                                                                                                          |
| Earth Terminal Capacity 4                                                                                                                       | 1 x 4mm2 Multi-strand                                                                                 |                                                                                                                                                                                          |
| Earth Terminal Capacity 5                                                                                                                       | 1 x 6mm2                                                                                              |                                                                                                                                                                                          |
| Product Class 1                                                                                                                                 | Must be earthed                                                                                       |                                                                                                                                                                                          |
| Ambient Operating Temperature                                                                                                                   | -5° to +40°C                                                                                          |                                                                                                                                                                                          |
| Recommended Location                                                                                                                            | Internal Use Only                                                                                     |                                                                                                                                                                                          |
| Maximum Installation Altitude                                                                                                                   | 2000m                                                                                                 |                                                                                                                                                                                          |
| Standard/Approval                                                                                                                               | BS EN 60669-1                                                                                         |                                                                                                                                                                                          |
| Patents and Trademarks                                                                                                                          | Sheer is a Registered Trade Mark No. 2296586                                                          |                                                                                                                                                                                          |
| All products listed conform to current British or<br>European standard and the product information is<br>correct at the time of going to press. | All accessories are manufactured under an accredited BS EN ISO 9001 : 2015 Quality Management System. | It is the policy of the company to improve products<br>as part of our development programme.<br>Therefore, we reserve the right to alter designs<br>and dimensions without prior notice. |