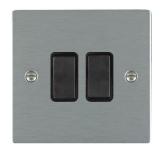

## 84R32BL-B

Sheer Satin Steel 2 gang 10AX Intermediate Rocker Black/Black

## Item Image