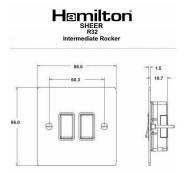

## Dimensions

| Primary Range                                                                                                                                   | Sheer                                                                                                 |                                                                                                                                                                                  |
|-------------------------------------------------------------------------------------------------------------------------------------------------|-------------------------------------------------------------------------------------------------------|----------------------------------------------------------------------------------------------------------------------------------------------------------------------------------|
| Insert Type                                                                                                                                     | 2 gang 10AX Intermediate Rocker                                                                       |                                                                                                                                                                                  |
| Plate Finish                                                                                                                                    | Sheer Box Satin Steel                                                                                 |                                                                                                                                                                                  |
| Insert Colour                                                                                                                                   | Black/Black                                                                                           |                                                                                                                                                                                  |
| EAN13 Barcode                                                                                                                                   | 5017503061327                                                                                         |                                                                                                                                                                                  |
| Dimensions (Nominal)                                                                                                                            | Single: Height = 86.0mm Width = 86.0mm Depth = 1.5mm                                                  |                                                                                                                                                                                  |
| Fixing Hole Centres                                                                                                                             | Box Fixing = 60.3mm Grid Fixing = N/A                                                                 |                                                                                                                                                                                  |
| Minimum Wall Box Depth                                                                                                                          | 25mm                                                                                                  |                                                                                                                                                                                  |
| Switched Poles                                                                                                                                  | Single                                                                                                |                                                                                                                                                                                  |
| Current Rating                                                                                                                                  | 10AX                                                                                                  |                                                                                                                                                                                  |
| Voltage                                                                                                                                         | 220/250V AC                                                                                           |                                                                                                                                                                                  |
| Maximum Load                                                                                                                                    | 10 Amp inductive                                                                                      |                                                                                                                                                                                  |
| Mains Frequency                                                                                                                                 | 50Hz                                                                                                  |                                                                                                                                                                                  |
| IP Rating                                                                                                                                       | IP2XD                                                                                                 |                                                                                                                                                                                  |
| Contact Gap Minimum                                                                                                                             | 3mm                                                                                                   |                                                                                                                                                                                  |
| Terminal Capacity 1                                                                                                                             | 5 x 1mm2                                                                                              |                                                                                                                                                                                  |
| Terminal Capacity 2                                                                                                                             | 4 x 1.5mm2                                                                                            |                                                                                                                                                                                  |
| Terminal Capacity 3                                                                                                                             | 1 x 2.5mm2                                                                                            |                                                                                                                                                                                  |
| Terminal Capacity 4                                                                                                                             | 1 x 4mm2 Multi-strand                                                                                 |                                                                                                                                                                                  |
| Terminal Capacity 5                                                                                                                             | 1 x 6mm2                                                                                              |                                                                                                                                                                                  |
| Earth Terminal Capacity 1                                                                                                                       | 5 x 1mm2                                                                                              |                                                                                                                                                                                  |
| Earth Terminal Capacity 2                                                                                                                       | 4 x 1.5mm2                                                                                            |                                                                                                                                                                                  |
| Earth Terminal Capacity 3                                                                                                                       | 3 x 2.5mm2                                                                                            |                                                                                                                                                                                  |
| Earth Terminal Capacity 4                                                                                                                       | 1 x 4mm2 Multi-strand                                                                                 |                                                                                                                                                                                  |
| Earth Terminal Capacity 5                                                                                                                       | 1 x 6mm2                                                                                              |                                                                                                                                                                                  |
| Product Class 1                                                                                                                                 | Must be earthed                                                                                       |                                                                                                                                                                                  |
| Ambient Operating Temperature                                                                                                                   | -5° to +40°C                                                                                          |                                                                                                                                                                                  |
| Recommended Location                                                                                                                            | Internal Use Only                                                                                     |                                                                                                                                                                                  |
| Maximum Installation Altitude                                                                                                                   | 2000m                                                                                                 |                                                                                                                                                                                  |
| Standard/Approval                                                                                                                               | BS EN 60669-1                                                                                         |                                                                                                                                                                                  |
| Patents and Trademarks                                                                                                                          | Sheer is a Registered Trade Mark No. 2296586                                                          |                                                                                                                                                                                  |
| All products listed conform to current British or<br>European standard and the product information is<br>correct at the time of going to press. | All accessories are manufactured under an accredited BS EN ISO 9001 : 2015 Quality Management System. | It is the policy of the company to improve products as part of our development programme.  Therefore, we reserve the right to alter designs and dimensions without prior notice. |
|                                                                                                                                                 |                                                                                                       |                                                                                                                                                                                  |