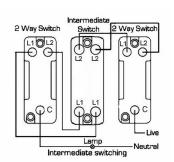

## making connections beautifully

Wiring Accessories • Circuit Protection • Smart Lighting Control & Multi-room Audio

## 84R32BL-B

Sheer Satin Steel 2 gang 10AX Intermediate Rocker Black/Black

## Item Image







## Dimensions



| Primary Range                                                                                                                                   | Sheer                                                                                                 |                                                                                                                                                                                  |
|-------------------------------------------------------------------------------------------------------------------------------------------------|-------------------------------------------------------------------------------------------------------|---------------------------------------------------------------------------------------------------