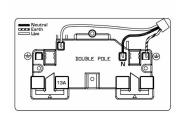

SL

# making connections beautifully

Wiring Accessories • Circuit Protection • Smart Lighting Control & Multi-room Audio

#### **84MED2B**

Sheer EuroFix Satin Steel Media Plate EURO4 aperture + 4 X13A Unswitched Socket Black

## Item Image



## Wiring



#### **Dimensions**



|                                                                                                                                                 |                                                                                                                                                                          | •                                                                                                                                                                                |
|-------------------------------------------------------------------------------------------------------------------------------------------------|----------------------------------------------------------------------------------------------------------------------------------