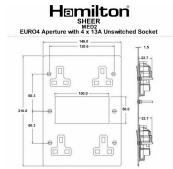

#### **Dimensions**

|                                                                                                                                                 |                                                                                                                                                                          | •                                                                                                                                                                                |
|-------------------------------------------------------------------------------------------------------------------------------------------------|--------------------------------------------------------------------------------------------------------------------------------------------------------------------------|----------------------------------------------------------------------------------------------------------------------------------------------------------------------------------|
| Primary Range                                                                                                                                   | EuroFix                                                                                                                                                                  |                                                                                                                                                                                  |
| Insert Type                                                                                                                                     | Media Plate EURO4 aperture + 4 X13A Unswitched Socket                                                                                                                    |                                                                                                                                                                                  |
| Plate Finish                                                                                                                                    | Sheer EuroFix Satin Steel                                                                                                                                                |                                                                                                                                                                                  |
| Insert Colour                                                                                                                                   | Black                                                                                                                                                                    |                                                                                                                                                                                  |
| EAN13 Barcode                                                                                                                                   | 5028690061328                                                                                                                                                            |                                                                                                                                                                                  |
| Dimensions (Nominal)                                                                                                                            | 150x210: Height = 210mm Width = 146.0mm Depth = 1.5mm                                                                                                                    |                                                                                                                                                                                  |
| Fixing Hole Centres                                                                                                                             | Box Fixing = 120.6mm x 3 Grid Fixing = N/A                                                                                                                               |                                                                                                                                                                                  |
| Minimum Wall Box Depth                                                                                                                          | As Per Inserts                                                                                                                                                           |                                                                                                                                                                                  |
| Switched Poles                                                                                                                                  | None                                                                                                                                                                     |                                                                                                                                                                                  |
| Current Rating                                                                                                                                  | 13 Amp                                                                                                                                                                   |                                                                                                                                                                                  |
| Voltage                                                                                                                                         | 220/250V AC                                                                                                                                                              |                                                                                                                                                                                  |
| Maximum Load                                                                                                                                    | 13 Amp (socket)                                                                                                                                                          |                                                                                                                                                                                  |
| Mains Frequency                                                                                                                                 | 50Hz                                                                                                                                                                     |                                                                                                                                                                                  |
| IP Rating                                                                                                                                       | IP2XD                                                                                                                                                                    |                                                                                                                                                                                  |
| Contact Gap Minimum                                                                                                                             | None                                                                                                                                                                     |                                                                                                                                                                                  |
| Terminal Capacity 1                                                                                                                             | 3 x 2.5mm2                                                                                                                                                               |                                                                                                                                                                                  |
| Terminal Capacity 2                                                                                                                             | 3 x 4mm2                                                                                                                                                                 |                                                                                                                                                                                  |
| Terminal Capacity 3                                                                                                                             | 2 x 6mm2 Multi-Strand                                                                                                                                                    |                                                                                                                                                                                  |
| Terminal Capacity 4                                                                                                                             | 1 x 10mm2                                                                                                                                                                |                                                                                                                                                                                  |
| Earth Terminal Capacity 1                                                                                                                       | 3 x 2.5mm2                                                                                                                                                               |                                                                                                                                                                                  |
| Earth Terminal Capacity 2                                                                                                                       | 3 x 4mm2                                                                                                                                                                 |                                                                                                                                                                                  |
| Earth Terminal Capacity 3                                                                                                                       | 2 x 6mm2 Multi-strand                                                                                                                                                    |                                                                                                                                                                                  |
| Earth Terminal Capacity 4                                                                                                                       | 1 x 10mm2                                                                                                                                                                |                                                                                                                                                                                  |
| Product Class 1                                                                                                                                 | Must be earthed (socket)                                                                                                                                                 |                                                                                                                                                                                  |
| Ambient Operating Temperature                                                                                                                   | -5° to +40°C                                                                                                                                                             |                                                                                                                                                                                  |
| Recommended Location                                                                                                                            | Internal Use Only                                                                                                                                                        |                                                                                                                                                                                  |
| Maximum Installation Altitude                                                                                                                   | 2000m                                                                                                                                                                    |                                                                                                                                                                                  |
| Standard/Approval                                                                                                                               | BS 1363-2 (socket)                                                                                                                                                       |                                                                                                                                                                                  |
| Additional Notes                                                                                                                                | SPECIAL NOTE: When mains voltage & telecom/data/TV are mixed on the same plate a suitable phase barrier MUST be used in the wall box to shield the mains. Shuttered: Yes |                                                                                                                                                                                  |
| Patents and Trademarks                                                                                                                          | EuroFix is a Registered Trade Mark No. 2560270                                                                                                                           |                                                                                                                                                                                  |
| All products listed conform to current British or<br>European standard and the product information is<br>correct at the time of going to press. | All accessories are manufactured under an accredited BS EN ISO 9001 : 2015 Quality Management System.                                                                    | It is the policy of the company to improve products as part of our development programme.  Therefore, we reserve the right to alter designs and dimensions without prior notice. |