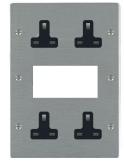

#### **84MED2B**

Sheer EuroFix Satin Steel Media Plate EURO4 aperture + 4 X13A Unswitched Socket Black

## Item Image