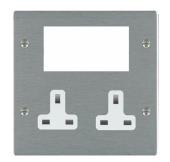

### **84MED1W**

Sheer EuroFix Satin Steel Media Plate EURO4 aperture + 2 X13A Unswitched Socket White

## Item Image