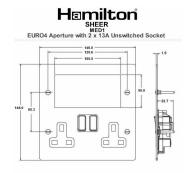

#### **Dimensions**

| Primary Range                                                                                                                                   | EuroFix                                                                                                                                                                  |                                                                                                                                                                                  |  |
|-------------------------------------------------------------------------------------------------------------------------------------------------|--------------------------------------------------------------------------------------------------------------------------------------------------------------------------|----------------------------------------------------------------------------------------------------------------------------------------------------------------------------------|--|
| Insert Type                                                                                                                                     | Media Plate EURO4 aperture + 2 X13A Unswitched Socket                                                                                                                    |                                                                                                                                                                                  |  |
| Plate Finish                                                                                                                                    | Sheer EuroFix Satin Steel                                                                                                                                                |                                                                                                                                                                                  |  |
| Insert Colour                                                                                                                                   | White                                                                                                                                                                    |                                                                                                                                                                                  |  |
| EAN13 Barcode                                                                                                                                   | 5028690060314                                                                                                                                                            |                                                                                                                                                                                  |  |
| Dimensions (Nominal)                                                                                                                            | 150x150: Height = 146.0mm Width = 146.0mm Depth = 1                                                                                                                      | 150x150: Height = 146.0mm Width = 146.0mm Depth = 1.5mm                                                                                                                          |  |
| Fixing Hole Centres                                                                                                                             | Box Fixing = 120.6mm x 2 Grid Fixing = N/A                                                                                                                               |                                                                                                                                                                                  |  |
| Minimum Wall Box Depth                                                                                                                          | As Per Inserts                                                                                                                                                           |                                                                                                                                                                                  |  |
| Switched Poles                                                                                                                                  | None                                                                                                                                                                     |                                                                                                                                                                                  |  |
| Current Rating                                                                                                                                  | 13 Amp                                                                                                                                                                   |                                                                                                                                                                                  |  |
| Voltage                                                                                                                                         | 220/250V AC                                                                                                                                                              |                                                                                                                                                                                  |  |
| Maximum Load                                                                                                                                    | 13 Amp (socket)                                                                                                                                                          |                                                                                                                                                                                  |  |
| Mains Frequency                                                                                                                                 | 50Hz                                                                                                                                                                     |                                                                                                                                                                                  |  |
| IP Rating                                                                                                                                       | IP2XD                                                                                                                                                                    |                                                                                                                                                                                  |  |
| Contact Gap Minimum                                                                                                                             | None                                                                                                                                                                     |                                                                                                                                                                                  |  |
| Terminal Capacity 1                                                                                                                             | 3 x 2.5mm2                                                                                                                                                               |                                                                                                                                                                                  |  |
| Terminal Capacity 2                                                                                                                             | 3 x 4mm2                                                                                                                                                                 |                                                                                                                                                                                  |  |
| Terminal Capacity 3                                                                                                                             | 2 x 6mm2 Multi-Strand                                                                                                                                                    |                                                                                                                                                                                  |  |
| Terminal Capacity 4                                                                                                                             | 1 x 10mm2                                                                                                                                                                |                                                                                                                                                                                  |  |
| Earth Terminal Capacity 1                                                                                                                       | 3 x 2.5mm2                                                                                                                                                               |                                                                                                                                                                                  |  |
| Earth Terminal Capacity 2                                                                                                                       | 3 x 4mm2                                                                                                                                                                 |                                                                                                                                                                                  |  |
| Earth Terminal Capacity 3                                                                                                                       | 2 x 6mm2 Multi-strand                                                                                                                                                    |                                                                                                                                                                                  |  |
| Earth Terminal Capacity 4                                                                                                                       | 1 x 10mm2                                                                                                                                                                |                                                                                                                                                                                  |  |
| Product Class 1                                                                                                                                 | Must be earthed (socket)                                                                                                                                                 |                                                                                                                                                                                  |  |
| Ambient Operating Temperature                                                                                                                   | -5° to +40°C                                                                                                                                                             |                                                                                                                                                                                  |  |
| Recommended Location                                                                                                                            | Internal Use Only                                                                                                                                                        |                                                                                                                                                                                  |  |
| Maximum Installation Altitude                                                                                                                   | 2000m                                                                                                                                                                    |                                                                                                                                                                                  |  |
| Standard/Approval                                                                                                                               | BS 1363-2 (socket)                                                                                                                                                       |                                                                                                                                                                                  |  |
| Additional Notes                                                                                                                                | SPECIAL NOTE: When mains voltage & telecom/data/TV are mixed on the same plate a suitable phase barrier MUST be used in the wall box to shield the mains. Shuttered: Yes |                                                                                                                                                                                  |  |
| Patents and Trademarks                                                                                                                          | EuroFix is a Registered Trade Mark No. 2560270                                                                                                                           |                                                                                                                                                                                  |  |
| All products listed conform to current British or<br>European standard and the product information is<br>correct at the time of going to press. | All accessories are manufactured under an accredited BS EN ISO 9001 : 2015 Quality Management System.                                                                    | It is the policy of the company to improve products as part of our development programme.  Therefore, we reserve the right to alter designs and dimensions without prior notice. |  |
|                                                                                                                                                 |                                                                                                                                                                          |                                                                                                                                                                                  |  |