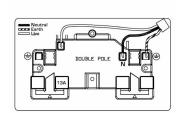

# making connections beautifully

Wiring Accessories • Circuit Protection • Smart Lighting Control & Multi-room Audio

### **84MED1W**

Sheer EuroFix Satin Steel Media Plate EURO4 aperture + 2 X13A Unswitched Socket White

## Item Image



## Wiring



#### **Dimensions**



| Primary Range                                                                                                                                   | EuroFix                                                                                                                                                                  |                                                                                                                                                                                  |  |
|-------------------------------------------------------------------------------------------------------------------------------------------------|-------------------------------------------------------------------------------------------------------------------------------