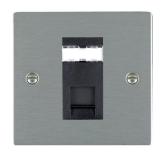

### 84J12B

Sheer Satin Steel 1 gang RJ12 Outlet - Unshielded Black

# Item Image