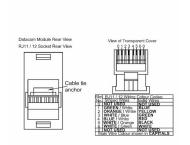

SL

## making connections beautifully

Wiring Accessories • Circuit Protection • Smart Lighting Control & Multi-room Audio

### 84J12B

Sheer Satin Steel 1 gang RJ12 Outlet - Unshielded Black

# Item Image



### Wiring



#### Dimensions



| Primary Range                                                                                                                                   | Sheer                                                                                                 |                                                                                                                                                                                  |
|-------------------------------------------------------------------------------------------------------------------------------------------------|-------------------------------------------------------------------------------------------------------|-------------------------------------------------------------------------------------------------