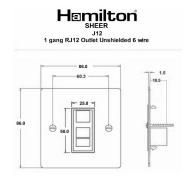

#### Dimensions

| Primary Range                                                                                                                                   | Sheer                                                                                                 |                                                                                                                                                                                  |
|-------------------------------------------------------------------------------------------------------------------------------------------------|-------------------------------------------------------------------------------------------------------|----------------------------------------------------------------------------------------------------------------------------------------------------------------------------------|
| Insert Type                                                                                                                                     | 1 gang RJ12 Outlet - Unshielded                                                                       |                                                                                                                                                                                  |
| Plate Finish                                                                                                                                    | Sheer Box Satin Steel                                                                                 |                                                                                                                                                                                  |
| Insert Colour                                                                                                                                   | Black                                                                                                 |                                                                                                                                                                                  |
| EAN13 Barcode                                                                                                                                   | 5028690061717                                                                                         |                                                                                                                                                                                  |
| Dimensions (Nominal)                                                                                                                            | Single: Height = 86.0mm Width = 86.0mm Depth = 1.5mm                                                  |                                                                                                                                                                                  |
| Fixing Hole Centres                                                                                                                             | Box Fixing = 60.3mm Grid Fixing = N/A                                                                 |                                                                                                                                                                                  |
| Minimum Wall Box Depth                                                                                                                          | 35mm                                                                                                  |                                                                                                                                                                                  |
| Switched Poles                                                                                                                                  | N/A                                                                                                   |                                                                                                                                                                                  |
| IP Rating                                                                                                                                       | IP2XD                                                                                                 |                                                                                                                                                                                  |
| Contact Gap Minimum                                                                                                                             | N/A                                                                                                   |                                                                                                                                                                                  |
| Earth Terminal Capacity 1                                                                                                                       | 5 x 1mm2                                                                                              |                                                                                                                                                                                  |
| Earth Terminal Capacity 2                                                                                                                       | 4 x 1.5mm2                                                                                            |                                                                                                                                                                                  |
| Earth Terminal Capacity 3                                                                                                                       | 3 x 2.5mm2                                                                                            |                                                                                                                                                                                  |
| Earth Terminal Capacity 4                                                                                                                       | 1 x 4mm2 Multi-strand                                                                                 |                                                                                                                                                                                  |
| Earth Terminal Capacity 5                                                                                                                       | 1 x 6mm2                                                                                              |                                                                                                                                                                                  |
| Product Class 1                                                                                                                                 | Must be earthed (ref BS7671 415.2.1)                                                                  |                                                                                                                                                                                  |
| Ambient Operating Temperature                                                                                                                   | -5° to +40°C                                                                                          |                                                                                                                                                                                  |
| Recommended Location                                                                                                                            | Internal Use Only                                                                                     |                                                                                                                                                                                  |
| Maximum Installation Altitude                                                                                                                   | 2000m                                                                                                 |                                                                                                                                                                                  |
| EuroFix Additional Notes                                                                                                                        | Can be used as either RJ11 (4 wires) or RJ12 (6 wires)                                                |                                                                                                                                                                                  |
| Patents and Trademarks                                                                                                                          | Sheer is a Registered Trade Mark No. 2296586                                                          |                                                                                                                                                                                  |
| All products listed conform to current British or<br>European standard and the product information is<br>correct at the time of going to press. | All accessories are manufactured under an accredited BS EN ISO 9001 : 2015 Quality Management System. | It is the policy of the company to improve products as part of our development programme.  Therefore, we reserve the right to alter designs and dimensions without prior notice. |
| Illustrations and diagrams are reproduced within the limitations of reproduction and printing                                                   | Due to manufacturing processes we cannot guarantee an exact colour match and shadings of              | Correct as at 17 October 2018 09:59 AM<br>E&OE                                                                                                                                   |