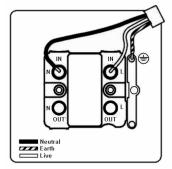

SL

## making connections beautifully

Wiring Accessories • Circuit Protection • Smart Lighting Control & Multi-room Audio

## 84FOWH-W

Sheer Satin Steel 1 gang 13A Fuse Only White/White

## Item Image







## **Dimensions**



| Primary Range                                                                                                                                   | Sheer                                                                                                        |                                                                                                                                                                                 |
|-------------------------------------------------------------------------------------------------------------------------------------------------|--------------------------------------------------------------------------------------------------------------|----------------------------------------------------------------------------------