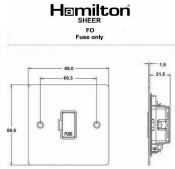

## **Dimensions**

| Primary Range                                                                                                                                   | Sheer                                                                                                        |                                                                                                                                                                                 |
|-------------------------------------------------------------------------------------------------------------------------------------------------|--------------------------------------------------------------------------------------------------------------|---------------------------------------------------------------------------------------------------------------------------------------------------------------------------------|
| Insert Type                                                                                                                                     | 1 gang 13A Fuse Only                                                                                         |                                                                                                                                                                                 |
| Plate Finish                                                                                                                                    | Sheer Box Satin Steel                                                                                        |                                                                                                                                                                                 |
| Insert Colour                                                                                                                                   | White/White                                                                                                  |                                                                                                                                                                                 |
| EAN13 Barcode                                                                                                                                   | 5017503060955                                                                                                |                                                                                                                                                                                 |
| Dimensions (Nominal)                                                                                                                            | Single: Height = 86.0mm Width = 86.0mm Depth = 1.5mm                                                         |                                                                                                                                                                                 |
| Fixing Hole Centres                                                                                                                             | Box Fixing = 60.3mm Grid Fixing = N/A                                                                        |                                                                                                                                                                                 |
| Minimum Wall Box Depth                                                                                                                          | 35mm                                                                                                         |                                                                                                                                                                                 |
| Switched Poles                                                                                                                                  | None                                                                                                         |                                                                                                                                                                                 |
| Current Rating                                                                                                                                  | 13 Amp                                                                                                       |                                                                                                                                                                                 |
| Voltage                                                                                                                                         | 220/250V AC                                                                                                  |                                                                                                                                                                                 |
| Maximum Load                                                                                                                                    | 13 Amp                                                                                                       |                                                                                                                                                                                 |
| Mains Frequency                                                                                                                                 | 50Hz                                                                                                         |                                                                                                                                                                                 |
| IP Rating                                                                                                                                       | IP2XD                                                                                                        |                                                                                                                                                                                 |
| Contact Gap Minimum                                                                                                                             | None                                                                                                         |                                                                                                                                                                                 |
| Terminal Capacity 1                                                                                                                             | 5 x 1mm2                                                                                                     |                                                                                                                                                                                 |
| Terminal Capacity 2                                                                                                                             | 4 x 1.5mm2                                                                                                   |                                                                                                                                                                                 |
| Terminal Capacity 3                                                                                                                             | 3 x 2.5mm2                                                                                                   |                                                                                                                                                                                 |
| Terminal Capacity 4                                                                                                                             | 1 x 4mm2 Multi-strand                                                                                        |                                                                                                                                                                                 |
| Terminal Capacity 5                                                                                                                             | 1 x 6mm2                                                                                                     |                                                                                                                                                                                 |
| Earth Terminal Capacity 1                                                                                                                       | 6 x 1mm2                                                                                                     |                                                                                                                                                                                 |
| Earth Terminal Capacity 2                                                                                                                       | 5 x 1.5mm2                                                                                                   |                                                                                                                                                                                 |
| Earth Terminal Capacity 3                                                                                                                       | 3 x 2.5mm2                                                                                                   |                                                                                                                                                                                 |
| Earth Terminal Capacity 4                                                                                                                       | 2 x 4mm2 Multi-strand                                                                                        |                                                                                                                                                                                 |
| Earth Terminal Capacity 5                                                                                                                       | 1 x 6mm2                                                                                                     |                                                                                                                                                                                 |
| Product Class 1                                                                                                                                 | Must be earthed                                                                                              |                                                                                                                                                                                 |
| Ambient Operating Temperature                                                                                                                   | -5° to +40°C                                                                                                 |                                                                                                                                                                                 |
| Recommended Location                                                                                                                            | Internal Use Only                                                                                            |                                                                                                                                                                                 |
| Maximum Installation Altitude                                                                                                                   | 2000m                                                                                                        |                                                                                                                                                                                 |
| Standard/Approval                                                                                                                               | BS 1363-4                                                                                                    |                                                                                                                                                                                 |
| Patents and Trademarks                                                                                                                          | Sheer is a Registered Trade Mark No. 2296586                                                                 |                                                                                                                                                                                 |
| All products listed conform to current British or<br>European standard and the product information is<br>correct at the time of going to press. | All accessories are manufactured under an accredited BS EN ISO 9001 : 2015 Quality Management System.        | It is the policy of the company to improve products as part of our development programme. Therefore, we reserve the right to alter designs and dimensions without prior notice. |
| Illustrations and diagrams are reproduced within the limitations of reproduction and printing                                                   | Due to manufacturing processes we cannot guarantee an exact colour match and shadings of or certain finishes | Correct as at 17 October 2018 09:59 AM<br>E&OE                                                                                                                                  |