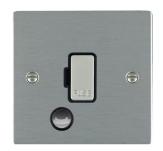

#### 84FOCSS-B

Sheer Satin Steel 1 gang 13A Fuse and Cable Outlet Satin Steel/Black

## Item Image