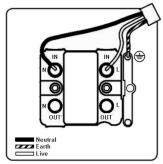

# making connections beautifully

Wiring Accessories • Circuit Protection • Smart Lighting Control & Multi-room Audio

#### 84FOCSS-B

Sheer Satin Steel 1 gang 13A Fuse and Cable Outlet Satin Steel/Black

## Item Image



## Wiring



#### **Dimensions**



|                                                                                                                                                 |                                                                                                       | Ø11.0 -                                                                                                                                                                         |
|-------------------------------------------------------------------------------------------------------------------------------------------------|-------------------------------------------------------------------------------------------------------|----------------------------------------------------------------------------------------------