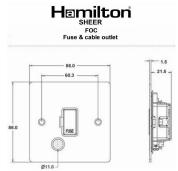

#### **Dimensions**

|                                                                                                                                                 |                                                                                                       | Ø11.0 -                                                                                                                                                                         |
|-------------------------------------------------------------------------------------------------------------------------------------------------|-------------------------------------------------------------------------------------------------------|---------------------------------------------------------------------------------------------------------------------------------------------------------------------------------|
| Primary Range                                                                                                                                   | Sheer                                                                                                 |                                                                                                                                                                                 |
| Insert Type                                                                                                                                     | 1 gang 13A Fuse + Cable Outlet                                                                        |                                                                                                                                                                                 |
| Plate Finish                                                                                                                                    | Sheer Box Satin Steel                                                                                 |                                                                                                                                                                                 |
| Insert Colour                                                                                                                                   | Satin Steel/Black                                                                                     |                                                                                                                                                                                 |
| EAN13 Barcode                                                                                                                                   | 5017503066964                                                                                         |                                                                                                                                                                                 |
| Dimensions (Nominal)                                                                                                                            | Single: Height = 86.0mm Width = 86.0mm Depth = 1.5mm                                                  |                                                                                                                                                                                 |
| Fixing Hole Centres                                                                                                                             | Box Fixing = 60.3mm Grid Fixing = N/A                                                                 |                                                                                                                                                                                 |
| Minimum Wall Box Depth                                                                                                                          | 35mm                                                                                                  |                                                                                                                                                                                 |
| Switched Poles                                                                                                                                  | None                                                                                                  |                                                                                                                                                                                 |
| Current Rating                                                                                                                                  | 13 Amp                                                                                                |                                                                                                                                                                                 |
| Voltage                                                                                                                                         | 220/250V AC                                                                                           |                                                                                                                                                                                 |
| Maximum Load                                                                                                                                    | 13 Amp                                                                                                |                                                                                                                                                                                 |
| Mains Frequency                                                                                                                                 | 50Hz                                                                                                  |                                                                                                                                                                                 |
| IP Rating                                                                                                                                       | IP2XD                                                                                                 |                                                                                                                                                                                 |
| Contact Gap Minimum                                                                                                                             | None                                                                                                  |                                                                                                                                                                                 |
| Terminal Capacity 1                                                                                                                             | 5 x 1mm2                                                                                              |                                                                                                                                                                                 |
| Terminal Capacity 2                                                                                                                             | 4 x 1.5mm2                                                                                            |                                                                                                                                                                                 |
| Terminal Capacity 3                                                                                                                             | 3 x 2.5mm2                                                                                            |                                                                                                                                                                                 |
| Terminal Capacity 4                                                                                                                             | 1 x 4mm2 Multi-strand                                                                                 |                                                                                                                                                                                 |
| Terminal Capacity 5                                                                                                                             | 1 x 6mm2                                                                                              |                                                                                                                                                                                 |
| Earth Terminal Capacity 1                                                                                                                       | 6 x 1mm2                                                                                              |                                                                                                                                                                                 |
| Earth Terminal Capacity 2                                                                                                                       | 5 x 1.5mm2                                                                                            |                                                                                                                                                                                 |
| Earth Terminal Capacity 3                                                                                                                       | 3 x 2.5mm2                                                                                            |                                                                                                                                                                                 |
| Earth Terminal Capacity 4                                                                                                                       | 2 x 4mm2 Multi-strand                                                                                 |                                                                                                                                                                                 |
| Earth Terminal Capacity 5                                                                                                                       | 1 x 6mm2                                                                                              |                                                                                                                                                                                 |
| Product Class 1                                                                                                                                 | Must be earthed                                                                                       |                                                                                                                                                                                 |
| Ambient Operating Temperature                                                                                                                   | -5° to +40°C                                                                                          |                                                                                                                                                                                 |
| Recommended Location                                                                                                                            | Internal Use Only                                                                                     |                                                                                                                                                                                 |
| Maximum Installation Altitude                                                                                                                   | 2000m                                                                                                 |                                                                                                                                                                                 |
| Cable Outlet Minimum/Maximum                                                                                                                    | Min = 0.75mm <sup>2</sup> Max = 2.5mm <sup>2</sup>                                                    |                                                                                                                                                                                 |
| Standard/Approval                                                                                                                               | BS 1363-4                                                                                             |                                                                                                                                                                                 |
| Patents and Trademarks                                                                                                                          | Sheer is a Registered Trade Mark No. 2296586                                                          |                                                                                                                                                                                 |
| All products listed conform to current British or<br>European standard and the product information is<br>correct at the time of going to press. | All accessories are manufactured under an accredited BS EN ISO 9001 : 2015 Quality Management System. | It is the policy of the company to improve products as part of our development programme. Therefore, we reserve the right to alter designs and dimensions without prior notice. |
| Illustrations and diagrams are reproduced within the limitations of reproduction and printing                                                   | Due to manufacturing processes we cannot guarantee an exact colour match and shadings of              | Correct as at 17 October 2018 09:59 AM<br>E&OE                                                                                                                                  |