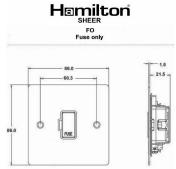

## Dimensions

| Primary Range                                                                                                                                   | Sheer                                                                                                     |                                                                                                                                                                                  |
|-------------------------------------------------------------------------------------------------------------------------------------------------|-----------------------------------------------------------------------------------------------------------|----------------------------------------------------------------------------------------------------------------------------------------------------------------------------------|
| Insert Type                                                                                                                                     | 1 gang 13A Fuse Only                                                                                      |                                                                                                                                                                                  |
| Plate Finish                                                                                                                                    | Sheer Box Satin Steel                                                                                     |                                                                                                                                                                                  |
| Insert Colour                                                                                                                                   | Black/Black                                                                                               |                                                                                                                                                                                  |
| EAN13 Barcode                                                                                                                                   | 5017503061952                                                                                             |                                                                                                                                                                                  |
| Dimensions (Nominal)                                                                                                                            | Single: Height = 86.0mm Width = 86.0mm Depth = 1.5mm                                                      |                                                                                                                                                                                  |
| Fixing Hole Centres                                                                                                                             | Box Fixing = 60.3mm Grid Fixing = N/A                                                                     |                                                                                                                                                                                  |
| Minimum Wall Box Depth                                                                                                                          | 35mm                                                                                                      |                                                                                                                                                                                  |
| Switched Poles                                                                                                                                  | None                                                                                                      |                                                                                                                                                                                  |
| Current Rating                                                                                                                                  | 13 Amp                                                                                                    |                                                                                                                                                                                  |
| Voltage                                                                                                                                         | 220/250V AC                                                                                               |                                                                                                                                                                                  |
| Maximum Load                                                                                                                                    | 13 Amp                                                                                                    |                                                                                                                                                                                  |
| Mains Frequency                                                                                                                                 | 50Hz                                                                                                      |                                                                                                                                                                                  |
| IP Rating                                                                                                                                       | IP2XD                                                                                                     |                                                                                                                                                                                  |
| Contact Gap Minimum                                                                                                                             | None                                                                                                      |                                                                                                                                                                                  |
| Terminal Capacity 1                                                                                                                             | 5 x 1mm2                                                                                                  |                                                                                                                                                                                  |
| Terminal Capacity 2                                                                                                                             | 4 x 1.5mm2                                                                                                |                                                                                                                                                                                  |
| Terminal Capacity 3                                                                                                                             | 3 x 2.5mm2                                                                                                |                                                                                                                                                                                  |
| Terminal Capacity 4                                                                                                                             | 1 x 4mm2 Multi-strand                                                                                     |                                                                                                                                                                                  |
| Terminal Capacity 5                                                                                                                             | 1 x 6mm2                                                                                                  |                                                                                                                                                                                  |
| Earth Terminal Capacity 1                                                                                                                       | 6 x 1mm2                                                                                                  |                                                                                                                                                                                  |
| Earth Terminal Capacity 2                                                                                                                       | 5 x 1.5mm2                                                                                                |                                                                                                                                                                                  |
| Earth Terminal Capacity 3                                                                                                                       | 3 x 2.5mm2                                                                                                |                                                                                                                                                                                  |
| Earth Terminal Capacity 4                                                                                                                       | 2 x 4mm2 Multi-strand                                                                                     |                                                                                                                                                                                  |
| Earth Terminal Capacity 5                                                                                                                       | 1 x 6mm2                                                                                                  |                                                                                                                                                                                  |
| Product Class 1                                                                                                                                 | Must be earthed                                                                                           |                                                                                                                                                                                  |
| Ambient Operating Temperature                                                                                                                   | -5° to +40°C                                                                                              |                                                                                                                                                                                  |
| Recommended Location                                                                                                                            | Internal Use Only                                                                                         |                                                                                                                                                                                  |
| Maximum Installation Altitude                                                                                                                   | 2000m                                                                                                     |                                                                                                                                                                                  |
| Standard/Approval                                                                                                                               | BS 1363-4                                                                                                 |                                                                                                                                                                                  |
| Patents and Trademarks                                                                                                                          | Sheer is a Registered Trade Mark No. 2296586                                                              |                                                                                                                                                                                  |
| All products listed conform to current British or<br>European standard and the product information is<br>correct at the time of going to press. | All accessories are manufactured under an accredited BS EN ISO 9001 : 2015 Quality Management System.     | It is the policy of the company to improve products as part of our development programme.  Therefore, we reserve the right to alter designs and dimensions without prior notice. |
| Illustrations and diagrams are reproduced within the limitations of reproduction and printing                                                   | Due to manufacturing processes we cannot guarantee an exact colour match and shadings of certain finishes | Correct as at 17 October 2018 09:59 AM<br>E&OE                                                                                                                                   |