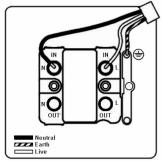

## Dimensions

| Primary Range                                                                                                                                   | Sheer                                                                                                     |                                                                                                                                                                                  |
|-------------------------------------------------------------------------------------------------------------------------------------------------|-----------------------------------------------------------------------------------------------------------|----------------------------------------------------------------------------------------------------------------------------------------------------------------------------------|
| Insert Type                                                                                                                                     | 1 gang 13A Fuse Only                                                                                      |                                                                                                                                                                                  |
| Plate Finish                                                                                                                                    | Sheer Box Satin Steel                                                                                     |                                                                                                                                                                                  |
| Insert Colour                                                                                                                                   | Black/Black                                                                                               |                                                                                                                                                                                  |
| EAN13 Barcode                                                                                                                                   | 5017503061952                                                                                             |                                                                                                                                                                                  |
| Dimensions (Nominal)                                                                                                                            | Single: Height = 86.0mm Width = 86.0mm Depth = 1.5mm                                                      |                                                                                                                                                                                  |
| Fixing Hole Centres                                                                                                                             | Box Fixing = 60.3mm Grid Fixing = N/A                                                                     |                                                                                                                                                                                  |
| Minimum Wall Box Depth                                                                                                                          | 35mm                                                                                                      |                                                                                                                                                                                  |
| Switched Poles                                                                                                                                  | None                                                                                                      |                                                                                                                                                                                  |
| Current Rating                                                                                                                                  | 13 Amp                                                                                                    |                                                                                                                                                                                  |
| Voltage                                                                                                                                         | 220/250V AC                                                                                               |                                                                                                                                                                                  |
| Maximum Load                                                                                                                                    | 13 Amp                                                                                                    |                                                                                                                                                                                  |
| Mains Frequency                                                                                                                                 | 50Hz                                                                                                      |                                                                                                                                                                                  |
| IP Rating                                                                                                                                       | IP2XD                                                                                                     |                                                                                                                                                                                  |
| Contact Gap Minimum                                                                                                                             | None                                                                                                      |                                                                                                                                                                                  |
| Terminal Capacity 1                                                                                                                             | 5 x 1mm2                                                                                                  |                                                                                                                                                                                  |
| Terminal Capacity 2                                                                                                                             | 4 x 1.5mm2                                                                                                |                                                                                                                                                                                  |
| Terminal Capacity 3                                                                                                                             | 3 x 2.5mm2                                                                                                |                                                                                                                                                                                  |
| Terminal Capacity 4                                                                                                                             | 1 x 4mm2 Multi-strand                                                                                     |                                                                                                                                                                                  |
| Terminal Capacity 5                                                                                                                             | 1 x 6mm2                                                                                                  |                                                                                                                                                                                  |
| Earth Terminal Capacity 1                                                                                                                       | 6 x 1mm2                                                                                                  |                                                                                                                                                                                  |
| Earth Terminal Capacity 2                                                                                                                       | 5 x 1.5mm2                                                                                                |                                                                                                                                                                                  |
| Earth Terminal Capacity 3                                                                                                                       | 3 x 2.5mm2                                                                                                |                                                                                                                                                                                  |
| Earth Terminal Capacity 4                                                                                                                       | 2 x 4mm2 Multi-strand                                                                                     |                                                                                                                                                                                  |
| Earth Terminal Capacity 5                                                                                                                       | 1 x 6mm2                                                                                                  |                                                                                                                                                                                  |
| Product Class 1                                                                                                                                 | Must be earthed                                                                                           |                                                                                                                                                                                  |
| Ambient Operating Temperature                                                                                                                   | -5° to +40°C                                                                                              |                                                                                                                                                                                  |
| Recommended Location                                                                                                                            | Internal Use Only                                                                                         |                                                                                                                                                                                  |
| Maximum Installation Altitude                                                                                                                   | 2000m                                                                                                     |                                                                                                                                                                                  |
| Standard/Approval                                                                                                                               | BS 1363-4                                                                                                 |                                                                                                                                                                                  |
| Patents and Trademarks                                                                                                                          | Sheer is a Registered Trade Mark No. 2296586                                                              |                                                                                                                                                                                  |
| All products listed conform to current British or<br>European standard and the product information is<br>correct at the time of going to press. | All accessories are manufactured under an accredited BS EN ISO 9001 : 2015 Quality Management System.     | It is the policy of the company to improve products as part of our development programme.  Therefore, we reserve the right to alter designs and dimensions without prior notice. |
| Illustrations and diagrams are reproduced within the limitations of reproduction and printing                                                   | Due to manufacturing processes we cannot guarantee an exact colour match and shadings of certain finishes | Correct as at 17 October 2018 09:59 AM<br>E&OE                                                                                                                                   |