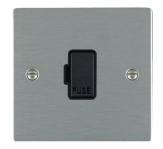

SL

## making connections beautifully

Wiring Accessories • Circuit Protection • Smart Lighting Control & Multi-room Audio

## 84FOBL-B

Sheer Satin Steel 1 gang 13A Fuse Only Black/Black

## Item Image







## Dimensions



| Primary Range                                                                                                                                   | Sheer                                                                                                     |                                                                                                                                                                                  |
|-------------------------------------------------------------------------------------------------------------------------------------------------|-----------------------------------------------------------------------------------------------------------|---------------------------------------------------------------------------------------