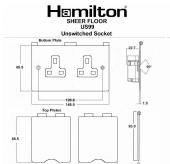

## 84DUS99B

Sheer Floor Satin Steel 2 gang 13A Unswitched Socket Black

Item Image

Wiring

## **Dimensions**

|                                                                                                                                                 | V                                                                                                          | 72.45                                                                                                                                                                           |
|-------------------------------------------------------------------------------------------------------------------------------------------------|------------------------------------------------------------------------------------------------------------|---------------------------------------------------------------------------------------------------------------------------------------------------------------------------------|
| Primary Range                                                                                                                                   | Sheer Floor Sockets                                                                                        |                                                                                                                                                                                 |
| Insert Type                                                                                                                                     | 2 gang 13A Unswitched Socket                                                                               |                                                                                                                                                                                 |
| Plate Finish                                                                                                                                    | Sheer Floor Box Satin Steel                                                                                |                                                                                                                                                                                 |
| Insert Colour                                                                                                                                   | Black                                                                                                      |                                                                                                                                                                                 |
| EAN13 Barcode                                                                                                                                   | 5028690061007                                                                                              |                                                                                                                                                                                 |
| Dimensions (Nominal)                                                                                                                            | Double: Height = 93mm Width = 145mm Depth = 3.0mm (6.5mm Hinged Cover)                                     |                                                                                                                                                                                 |
| Weight                                                                                                                                          | 405 GR                                                                                                     |                                                                                                                                                                                 |
| Fixing Hole Centres                                                                                                                             | Box Fixing = 120.6mm Grid Fixing = N/A                                                                     |                                                                                                                                                                                 |
| Minimum Wall Box Depth                                                                                                                          | 35mm                                                                                                       |                                                                                                                                                                                 |
| Switched Poles                                                                                                                                  | None                                                                                                       |                                                                                                                                                                                 |
| Current Rating                                                                                                                                  | 13 Amp                                                                                                     |                                                                                                                                                                                 |
| Voltage                                                                                                                                         | 220/250V AC                                                                                                |                                                                                                                                                                                 |
| Maximum Load                                                                                                                                    | 13 Amp                                                                                                     |                                                                                                                                                                                 |
| Mains Frequency                                                                                                                                 | 50Hz                                                                                                       |                                                                                                                                                                                 |
| IP Rating                                                                                                                                       | IP2XD                                                                                                      |                                                                                                                                                                                 |
| Contact Gap Minimum                                                                                                                             | None                                                                                                       |                                                                                                                                                                                 |
| Terminal Capacity 1                                                                                                                             | 3 x 2.5mm2                                                                                                 |                                                                                                                                                                                 |
| Terminal Capacity 2                                                                                                                             | 3 x 4mm2                                                                                                   |                                                                                                                                                                                 |
| Terminal Capacity 3                                                                                                                             | 2 x 6mm2 Multi-Strand                                                                                      |                                                                                                                                                                                 |
| Terminal Capacity 4                                                                                                                             | 1 x 10mm2                                                                                                  |                                                                                                                                                                                 |
| Earth Terminal Capacity 1                                                                                                                       | 3 x 2.5mm2                                                                                                 |                                                                                                                                                                                 |
| Earth Terminal Capacity 2                                                                                                                       | 3 x 4mm2                                                                                                   |                                                                                                                                                                                 |
| Earth Terminal Capacity 3                                                                                                                       | 2 x 6mm2 Multi-strand                                                                                      |                                                                                                                                                                                 |
| Earth Terminal Capacity 4                                                                                                                       | 1 x 10mm2                                                                                                  |                                                                                                                                                                                 |
| Product Class 1                                                                                                                                 | Must be earthed                                                                                            |                                                                                                                                                                                 |
| Ambient Operating Temperature                                                                                                                   | -5° to +40°C                                                                                               |                                                                                                                                                                                 |
| Recommended Location                                                                                                                            | Internal Use Only                                                                                          |                                                                                                                                                                                 |
| Maximum Installation Altitude                                                                                                                   | 2000m                                                                                                      |                                                                                                                                                                                 |
| Standard/Approval                                                                                                                               | BS 1363-2                                                                                                  |                                                                                                                                                                                 |
| Additional Notes                                                                                                                                | Shuttered: Yes                                                                                             |                                                                                                                                                                                 |
| All products listed conform to current British or<br>European standard and the product information is<br>correct at the time of going to press. | All accessories are manufactured under an accredited BS EN ISO 9001 : 2015 Quality Management System.      | It is the policy of the company to improve products as part of our development programme. Therefore, we reserve the right to alter designs and dimensions without prior notice. |
| Illustrations and diagrams are reproduced within the limitations of reproduction and printing                                                   | Due to manufacturing processes we cannot guarantee an exact colour match and shadings of cartain finishes. | Correct as at 17 October 2018 11:27 AM<br>E&OE                                                                                                                                  |