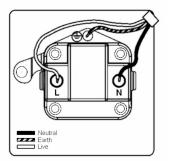

## **84DUS5W**

Sheer Floor Satin Steel 1 gang 5A Unswitched Socket White

Item Image

Wiring

|                                                                                                                                                 |                                                                                                                     | 85.5                                                                                                                                                                                   |
|-------------------------------------------------------------------------------------------------------------------------------------------------|---------------------------------------------------------------------------------------------------------------------|----------------------------------------------------------------------------------------------------------------------------------------------------------------------------------------|
| Primary Range                                                                                                                                   | Sheer Floor Sockets                                                                                                 |                                                                                                                                                                                        |
| Insert Type                                                                                                                                     | 1 gang 5A Unswitched Socket                                                                                         |                                                                                                                                                                                        |
| Plate Finish                                                                                                                                    | Sheer Floor Box Satin Steel                                                                                         |                                                                                                                                                                                        |
| Insert Colour                                                                                                                                   | White                                                                                                               |                                                                                                                                                                                        |
| EAN13 Barcode                                                                                                                                   | 5028690060055                                                                                                       |                                                                                                                                                                                        |
| Dimensions (Nominal)                                                                                                                            | Single: Height = 93.5mm Width = 85.5mm Depth = 3.0m                                                                 | m (6.5mm Hinged Cover)                                                                                                                                                                 |
| Weight                                                                                                                                          | 227 GR                                                                                                              |                                                                                                                                                                                        |
| Fixing Hole Centres                                                                                                                             | Box Fixing = 60.3mm Grid Fixing = N/A                                                                               |                                                                                                                                                                                        |
| Minimum Wall Box Depth                                                                                                                          | 35mm                                                                                                                |                                                                                                                                                                                        |
| Switched Poles                                                                                                                                  | None                                                                                                                |                                                                                                                                                                                        |
| Current Rating                                                                                                                                  | 5 Amp                                                                                                               |                                                                                                                                                                                        |
| Voltage                                                                                                                                         | 220/250V AC                                                                                                         |                                                                                                                                                                                        |
| Maximum Load                                                                                                                                    | 5 Amp                                                                                                               |                                                                                                                                                                                        |
| Mains Frequency                                                                                                                                 | 50Hz                                                                                                                |                                                                                                                                                                                        |
| IP Rating                                                                                                                                       | IP2XD                                                                                                               |                                                                                                                                                                                        |
| Contact Gap Minimum                                                                                                                             | None                                                                                                                |                                                                                                                                                                                        |
| Terminal Capacity 1                                                                                                                             | 5 x 1mm2                                                                                                            |                                                                                                                                                                                        |
| Terminal Capacity 2                                                                                                                             | 4 x 1.5mm2                                                                                                          |                                                                                                                                                                                        |
| Terminal Capacity 3                                                                                                                             | 2 x 2.5mm2                                                                                                          |                                                                                                                                                                                        |
| Terminal Capacity 4                                                                                                                             | 1 x 4mm2                                                                                                            |                                                                                                                                                                                        |
| Earth Terminal Capacity 1                                                                                                                       | 5 x 1mm2                                                                                                            |                                                                                                                                                                                        |
| Earth Terminal Capacity 2                                                                                                                       | 4 x 1.5mm2                                                                                                          |                                                                                                                                                                                        |
| Earth Terminal Capacity 3                                                                                                                       | 2 x 2.5mm2                                                                                                          |                                                                                                                                                                                        |
| Earth Terminal Capacity 4                                                                                                                       | 1 x 4mm2                                                                                                            |                                                                                                                                                                                        |
| Product Class 1                                                                                                                                 | Must be earthed                                                                                                     |                                                                                                                                                                                        |
| Ambient Operating Temperature                                                                                                                   | -5° to +40°C                                                                                                        |                                                                                                                                                                                        |
| Recommended Location                                                                                                                            | Internal Use Only                                                                                                   |                                                                                                                                                                                        |
| Maximum Installation Altitude                                                                                                                   | 2000m                                                                                                               |                                                                                                                                                                                        |
| Standard/Approval                                                                                                                               | BS 546                                                                                                              |                                                                                                                                                                                        |
| Additional Notes                                                                                                                                | Shuttered: Yes                                                                                                      |                                                                                                                                                                                        |
| All products listed conform to current British or<br>European standard and the product information is<br>correct at the time of going to press. | All accessories are manufactured under an accredited BS EN ISO 9001 : 2015 Quality Management System.               | It is the policy of the company to improve products<br>as part of our development programme.  Therefore, we reserve the right to alter designs<br>and dimensions without prior notice. |
| Illustrations and diagrams are reproduced within the limitations of reproduction and printing process and are not binding.                      | Due to manufacturing processes we cannot<br>guarantee an exact colour match and shadings of<br>of certain finishes. | Correct as at 17 October 2018 11:27 AM<br>E&OE                                                                                                                                         |
|                                                                                                                                                 |                                                                                                                     |                                                                                                                                                                                        |