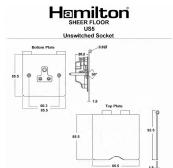

## **84DUS5W**

Sheer Floor Satin Steel 1 gang 5A Unswitched Socket White

Item Image

Wiring

|                                                                                                                                                 |                                                                                                                     | 85.5                                                                                                                                                                                   |
|-------------------------------------------------------------------------------------------------------------------------------------------------|---------------------------------------------------------------------------------------------------------------------|----------------------------------------------------------------------------------------------------------------------------------------------------------------------------------------|
| Primary Range                                                                                                                                   | Sheer Floor Sockets                                                                                                 |                                                                                                                                                                                        |
| Insert Type                                                                                                                                     | 1 gang 5A Unswitched Socket                                                                                         |                                                                                                                                                                                        |
| Plate Finish                                                                                                                                    | Sheer Floor Box Satin Steel                                                                                         |                                                                                                                                                                                        |
| Insert Colour                                                                                                                                   | White                                                                                                               |                                                                                                                                                                                        |
| EAN13 Barcode                                                                                                                                   | 5028690060055                                                                                                       |                                                                                                                                                                                        |
| Dimensions (Nominal)                                                                                                                            | Single: Height = 93.5mm Width = 85.5mm Depth = 3.0m                                                                 | m (6.5mm Hinged Cover)                                                                                                                                                                 |
| Weight                                                                                                                                          | 227 GR                                                                                                              |                                                                                                                                                                                        |
| Fixing Hole Centres                                                                                                                             | Box Fixing = 60.3mm Grid Fixing = N/A                                                                               |                                                                                                                                                                                        |
| Minimum Wall Box Depth                                                                                                                          | 35mm                                                                                                                |                                                                                                                                                                                        |
| Switched Poles                                                                                                                                  | None                                                                                                                |                                                                                                                                                                                        |
| Current Rating                                                                                                                                  | 5 Amp                                                                                                               |                                                                                                                                                                                        |
| Voltage                                                                                                                                         | 220/250V AC                                                                                                         |                                                                                                                                                                                        |
| Maximum Load                                                                                                                                    | 5 Amp                                                                                                               |                                                                                                                                                                                        |
| Mains Frequency                                                                                                                                 | 50Hz                                                                                                                |                                                                                                                                                                                        |
| IP Rating                                                                                                                                       | IP2XD                                                                                                               |                                                                                                                                                                                        |
| Contact Gap Minimum                                                                                                                             | None                                                                                                                |                                                                                                                                                                                        |
| Terminal Capacity 1                                                                                                                             | 5 x 1mm2                                                                                                            |                                                                                                                                                                                        |
| Terminal Capacity 2                                                                                                                             | 4 x 1.5mm2                                                                                                          |                                                                                                                                                                                        |
| Terminal Capacity 3                                                                                                                             | 2 x 2.5mm2                                                                                                          |                                                                                                                                                                                        |
| Terminal Capacity 4                                                                                                                             | 1 x 4mm2                                                                                                            |                                                                                                                                                                                        |
| Earth Terminal Capacity 1                                                                                                                       | 5 x 1mm2                                                                                                            |                                                                                                                                                                                        |
| Earth Terminal Capacity 2                                                                                                                       | 4 x 1.5mm2                                                                                                          |                                                                                                                                                                                        |
| Earth Terminal Capacity 3                                                                                                                       | 2 x 2.5mm2                                                                                                          |                                                                                                                                                                                        |
| Earth Terminal Capacity 4                                                                                                                       | 1 x 4mm2                                                                                                            |                                                                                                                                                                                        |
| Product Class 1                                                                                                                                 | Must be earthed                                                                                                     |                                                                                                                                                                                        |
| Ambient Operating Temperature                                                                                                                   | -5° to +40°C                                                                                                        |                                                                                                                                                                                        |
| Recommended Location                                                                                                                            | Internal Use Only                                                                                                   |                                                                                                                                                                                        |
| Maximum Installation Altitude                                                                                                                   | 2000m                                                                                                               |                                                                                                                                                                                        |
| Standard/Approval                                                                                                                               | BS 546                                                                                                              |                                                                                                                                                                                        |
| Additional Notes                                                                                                                                | Shuttered: Yes                                                                                                      |                                                                                                                                                                                        |
| All products listed conform to current British or<br>European standard and the product information is<br>correct at the time of going to press. | All accessories are manufactured under an accredited BS EN ISO 9001 : 2015 Quality Management System.               | It is the policy of the company to improve products<br>as part of our development programme.  Therefore, we reserve the right to alter designs<br>and dimensions without prior notice. |
| Illustrations and diagrams are reproduced within the limitations of reproduction and printing process and are not binding.                      | Due to manufacturing processes we cannot<br>guarantee an exact colour match and shadings of<br>of certain finishes. | Correct as at 17 October 2018 11:27 AM<br>E&OE                                                                                                                                         |
|                                                                                                                                                 |                                                                                                                     |                                                                                                                                                                                        |