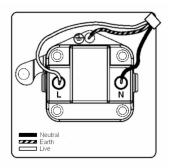

## **84DUS5B**

Sheer Floor Satin Steel 1 gang 5A Unswitched Socket Black

Item Image

Wiring

**Dimensions** 

|                                                                                                                                                 |                                                                                                              | 1.5.7.                                                                                                                                                                                   |
|-------------------------------------------------------------------------------------------------------------------------------------------------|--------------------------------------------------------------------------------------------------------------|------------------------------------------------------------------------------------------------------------------------------------------------------------------------------------------|
| Primary Range                                                                                                                                   | Sheer Floor Sockets                                                                                          |                                                                                                                                                                                          |
| Insert Type                                                                                                                                     | 1 gang 5A Unswitched Socket                                                                                  |                                                                                                                                                                                          |
| Plate Finish                                                                                                                                    | Sheer Floor Box Satin Steel                                                                                  |                                                                                                                                                                                          |
| Insert Colour                                                                                                                                   | Black                                                                                                        |                                                                                                                                                                                          |
| EAN13 Barcode                                                                                                                                   | 5028690061052                                                                                                |                                                                                                                                                                                          |
| Dimensions (Nominal)                                                                                                                            | Single: Height = 93.5mm Width = 85.5mm Depth = 3.0mm (6.5mm Hinged Cover)                                    |                                                                                                                                                                                          |
| Weight                                                                                                                                          | 223 GR                                                                                                       |                                                                                                                                                                                          |
| Fixing Hole Centres                                                                                                                             | Box Fixing = 60.3mm Grid Fixing = N/A                                                                        |                                                                                                                                                                                          |
| Minimum Wall Box Depth                                                                                                                          | 35mm                                                                                                         |                                                                                                                                                                                          |
| Switched Poles                                                                                                                                  | None                                                                                                         |                                                                                                                                                                                          |
| Current Rating                                                                                                                                  | 5 Amp                                                                                                        |                                                                                                                                                                                          |
| Voltage                                                                                                                                         | 220/250V AC                                                                                                  |                                                                                                                                                                                          |
| Maximum Load                                                                                                                                    | 5 Amp                                                                                                        |                                                                                                                                                                                          |
| Mains Frequency                                                                                                                                 | 50Hz                                                                                                         |                                                                                                                                                                                          |
| IP Rating                                                                                                                                       | IP2XD                                                                                                        |                                                                                                                                                                                          |
| Contact Gap Minimum                                                                                                                             | None                                                                                                         |                                                                                                                                                                                          |
| Terminal Capacity 1                                                                                                                             | 5 x 1mm2                                                                                                     |                                                                                                                                                                                          |
| Terminal Capacity 2                                                                                                                             | 4 x 1.5mm2                                                                                                   |                                                                                                                                                                                          |
| Terminal Capacity 3                                                                                                                             | 2 x 2.5mm2                                                                                                   |                                                                                                                                                                                          |
| Terminal Capacity 4                                                                                                                             | 1 x 4mm2                                                                                                     |                                                                                                                                                                                          |
| Earth Terminal Capacity 1                                                                                                                       | 5 x 1mm2                                                                                                     |                                                                                                                                                                                          |
| Earth Terminal Capacity 2                                                                                                                       | 4 x 1.5mm2                                                                                                   |                                                                                                                                                                                          |
| Earth Terminal Capacity 3                                                                                                                       | 2 x 2.5mm2                                                                                                   |                                                                                                                                                                                          |
| Earth Terminal Capacity 4                                                                                                                       | 1 x 4mm2                                                                                                     |                                                                                                                                                                                          |
| Product Class 1                                                                                                                                 | Must be earthed                                                                                              |                                                                                                                                                                                          |
| Ambient Operating Temperature                                                                                                                   | -5° to +40°C                                                                                                 |                                                                                                                                                                                          |
| Recommended Location                                                                                                                            | Internal Use Only                                                                                            |                                                                                                                                                                                          |
| Maximum Installation Altitude                                                                                                                   | 2000m                                                                                                        |                                                                                                                                                                                          |
| Standard/Approval                                                                                                                               | BS 546                                                                                                       |                                                                                                                                                                                          |
| Additional Notes                                                                                                                                | Shuttered: Yes                                                                                               |                                                                                                                                                                                          |
| All products listed conform to current British or<br>European standard and the product information is<br>correct at the time of going to press. | All accessories are manufactured under an accredited BS EN ISO 9001 : 2015 Quality Management System.        | It is the policy of the company to improve products<br>as part of our development programme.<br>Therefore, we reserve the right to alter designs<br>and dimensions without prior notice. |
| Illustrations and diagrams are reproduced within the limitations of reproduction and printing                                                   | Due to manufacturing processes we cannot guarantee an exact colour match and shadings of of cratin finishers | Correct as at 17 October 2018 11:27 Al<br>E&O                                                                                                                                            |