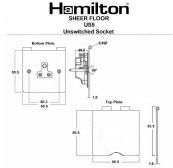

## **84DUS5B**

Sheer Floor Satin Steel 1 gang 5A Unswitched Socket Black

Item Image

Wiring

**Dimensions** 

|                                                                                                                                                 |                                                                                                              | 1.5.7.                                                                                                                                                                                   |
|-------------------------------------------------------------------------------------------------------------------------------------------------|--------------------------------------------------------------------------------------------------------------|------------------------------------------------------------------------------------------------------------------------------------------------------------------------------------------|
| Primary Range                                                                                                                                   | Sheer Floor Sockets                                                                                          |                                                                                                                                                                                          |
| Insert Type                                                                                                                                     | 1 gang 5A Unswitched Socket                                                                                  |                                                                                                                                                                                          |
| Plate Finish                                                                                                                                    | Sheer Floor Box Satin Steel                                                                                  |                                                                                                                                                                                          |
| Insert Colour                                                                                                                                   | Black                                                                                                        |                                                                                                                                                                                          |
| EAN13 Barcode                                                                                                                                   | 5028690061052                                                                                                |                                                                                                                                                                                          |
| Dimensions (Nominal)                                                                                                                            | Single: Height = 93.5mm Width = 85.5mm Depth = 3.0mm (6.5mm Hinged Cover)                                    |                                                                                                                                                                                          |
| Weight                                                                                                                                          | 223 GR                                                                                                       |                                                                                                                                                                                          |
| Fixing Hole Centres                                                                                                                             | Box Fixing = 60.3mm Grid Fixing = N/A                                                                        |                                                                                                                                                                                          |
| Minimum Wall Box Depth                                                                                                                          | 35mm                                                                                                         |                                                                                                                                                                                          |
| Switched Poles                                                                                                                                  | None                                                                                                         |                                                                                                                                                                                          |
| Current Rating                                                                                                                                  | 5 Amp                                                                                                        |                                                                                                                                                                                          |
| Voltage                                                                                                                                         | 220/250V AC                                                                                                  |                                                                                                                                                                                          |
| Maximum Load                                                                                                                                    | 5 Amp                                                                                                        |                                                                                                                                                                                          |
| Mains Frequency                                                                                                                                 | 50Hz                                                                                                         |                                                                                                                                                                                          |
| IP Rating                                                                                                                                       | IP2XD                                                                                                        |                                                                                                                                                                                          |
| Contact Gap Minimum                                                                                                                             | None                                                                                                         |                                                                                                                                                                                          |
| Terminal Capacity 1                                                                                                                             | 5 x 1mm2                                                                                                     |                                                                                                                                                                                          |
| Terminal Capacity 2                                                                                                                             | 4 x 1.5mm2                                                                                                   |                                                                                                                                                                                          |
| Terminal Capacity 3                                                                                                                             | 2 x 2.5mm2                                                                                                   |                                                                                                                                                                                          |
| Terminal Capacity 4                                                                                                                             | 1 x 4mm2                                                                                                     |                                                                                                                                                                                          |
| Earth Terminal Capacity 1                                                                                                                       | 5 x 1mm2                                                                                                     |                                                                                                                                                                                          |
| Earth Terminal Capacity 2                                                                                                                       | 4 x 1.5mm2                                                                                                   |                                                                                                                                                                                          |
| Earth Terminal Capacity 3                                                                                                                       | 2 x 2.5mm2                                                                                                   |                                                                                                                                                                                          |
| Earth Terminal Capacity 4                                                                                                                       | 1 x 4mm2                                                                                                     |                                                                                                                                                                                          |
| Product Class 1                                                                                                                                 | Must be earthed                                                                                              |                                                                                                                                                                                          |
| Ambient Operating Temperature                                                                                                                   | -5° to +40°C                                                                                                 |                                                                                                                                                                                          |
| Recommended Location                                                                                                                            | Internal Use Only                                                                                            |                                                                                                                                                                                          |
| Maximum Installation Altitude                                                                                                                   | 2000m                                                                                                        |                                                                                                                                                                                          |
| Standard/Approval                                                                                                                               | BS 546                                                                                                       |                                                                                                                                                                                          |
| Additional Notes                                                                                                                                | Shuttered: Yes                                                                                               |                                                                                                                                                                                          |
| All products listed conform to current British or<br>European standard and the product information is<br>correct at the time of going to press. | All accessories are manufactured under an accredited BS EN ISO 9001 : 2015 Quality Management System.        | It is the policy of the company to improve products<br>as part of our development programme.<br>Therefore, we reserve the right to alter designs<br>and dimensions without prior notice. |
| Illustrations and diagrams are reproduced within the limitations of reproduction and printing                                                   | Due to manufacturing processes we cannot guarantee an exact colour match and shadings of of cratin finishers | Correct as at 17 October 2018 11:27 Al<br>E&O                                                                                                                                            |