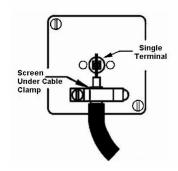

SL

## making connections beautifully

Wiring Accessories • Circuit Protection • Smart Lighting Control & Multi-room Audio

## 84DTVW

Sheer Floor Satin Steel 1 gang Non-Isolated Television 1in/1out White

## Item Image







## **Dimensions**



| Primary Range                                                                                                                                   | Sheer Floor Sockets                                                                                           |                                                                                                                                                                                 |
|-------------------------------------------------------------------------------------------------------------------------------------------------|---------------------------------------------------------------------------------------------------------------|--------------------------------------------------------------------------------