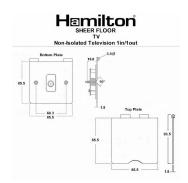

## **Dimensions**

| Primary Range                                                                                                                                   | Sheer Floor Sockets                                                                                           |                                                                                                                                                                                 |
|-------------------------------------------------------------------------------------------------------------------------------------------------|---------------------------------------------------------------------------------------------------------------|---------------------------------------------------------------------------------------------------------------------------------------------------------------------------------|
| Insert Type                                                                                                                                     | 1 gang Non-Isolated TV 1in/1out                                                                               |                                                                                                                                                                                 |
| Plate Finish                                                                                                                                    | Sheer Floor Box Satin Steel                                                                                   |                                                                                                                                                                                 |
| Insert Colour                                                                                                                                   | White                                                                                                         |                                                                                                                                                                                 |
| EAN13 Barcode                                                                                                                                   | 5028690060147                                                                                                 |                                                                                                                                                                                 |
| Dimensions (Nominal)                                                                                                                            | Single: Height = 93.5mm Width = 85.5mm Depth = 3.0mm (6.5mm Hinged Cover)                                     |                                                                                                                                                                                 |
| Weight                                                                                                                                          | 223 GR                                                                                                        |                                                                                                                                                                                 |
| Fixing Hole Centres                                                                                                                             | Box Fixing = 60.3mm Grid Fixing = N/A                                                                         |                                                                                                                                                                                 |
| Minimum Wall Box Depth                                                                                                                          | 25mm                                                                                                          |                                                                                                                                                                                 |
| Switched Poles                                                                                                                                  | N/A                                                                                                           |                                                                                                                                                                                 |
| IP Rating                                                                                                                                       | IP2XD                                                                                                         |                                                                                                                                                                                 |
| Contact Gap Minimum                                                                                                                             | N/A                                                                                                           |                                                                                                                                                                                 |
| Earth Terminal Capacity 1                                                                                                                       | 5 x 1mm2                                                                                                      |                                                                                                                                                                                 |
| Earth Terminal Capacity 2                                                                                                                       | 4 x 1.5mm2                                                                                                    |                                                                                                                                                                                 |
| Earth Terminal Capacity 3                                                                                                                       | 3 x 2.5mm2                                                                                                    |                                                                                                                                                                                 |
| Earth Terminal Capacity 4                                                                                                                       | 1 x 4mm2 Multi-strand                                                                                         |                                                                                                                                                                                 |
| Earth Terminal Capacity 5                                                                                                                       | 1 x 6mm2                                                                                                      |                                                                                                                                                                                 |
| Product Class 1                                                                                                                                 | Must be earthed (ref BS7671 415.2.1)                                                                          |                                                                                                                                                                                 |
| Ambient Operating Temperature                                                                                                                   | -5° to +40°C                                                                                                  |                                                                                                                                                                                 |
| Recommended Location                                                                                                                            | Internal Use Only                                                                                             |                                                                                                                                                                                 |
| Maximum Installation Altitude                                                                                                                   | 2000m                                                                                                         |                                                                                                                                                                                 |
| All products listed conform to current British or<br>European standard and the product information is<br>correct at the time of going to press. | All accessories are manufactured under an accredited BS EN ISO 9001 : 2015 Quality Management System.         | It is the policy of the company to improve products as part of our development programme. Therefore, we reserve the right to alter designs and dimensions without prior notice. |
| Illustrations and diagrams are reproduced within the limitations of reproduction and printing process and are not binding.                      | Due to manufacturing processes we cannot guarantee an exact colour match and shadings of of certain finishes. | Correct as at 17 October 2018 11:27 AM<br>E&OE                                                                                                                                  |