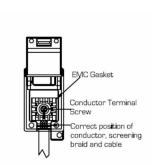

## 84DTVMB

Sheer Satin Steel 1 gang Non-Isolated TV (Male) Black

Wiring

Item Image

**Dimensions** 

|                                                                                                                                                 |                                                                                                               | 30.5-07                                                                                                                                                                                  |
|-------------------------------------------------------------------------------------------------------------------------------------------------|---------------------------------------------------------------------------------------------------------------|------------------------------------------------------------------------------------------------------------------------------------------------------------------------------------------|
| Primary Range                                                                                                                                   | Sheer                                                                                                         |                                                                                                                                                                                          |
| Insert Type                                                                                                                                     | 1 gang Non-Isolated TV (Male) (DAB Compatible)                                                                |                                                                                                                                                                                          |
| Plate Finish                                                                                                                                    | Sheer Box Satin Steel                                                                                         |                                                                                                                                                                                          |
| Insert Colour                                                                                                                                   | Black                                                                                                         |                                                                                                                                                                                          |
| EAN13 Barcode                                                                                                                                   | 5028690061359                                                                                                 |                                                                                                                                                                                          |
| Dimensions (Nominal)                                                                                                                            | Single: Height = 86.0mm Width = 86.0mm Depth = 1.5mm                                                          |                                                                                                                                                                                          |
| Fixing Hole Centres                                                                                                                             | Box Fixing = 60.3mm Grid Fixing = N/A                                                                         |                                                                                                                                                                                          |
| Minimum Wall Box Depth                                                                                                                          | 35mm                                                                                                          |                                                                                                                                                                                          |
| Switched Poles                                                                                                                                  | N/A                                                                                                           |                                                                                                                                                                                          |
| IP Rating                                                                                                                                       | IP2XD                                                                                                         |                                                                                                                                                                                          |
| Contact Gap Minimum                                                                                                                             | N/A                                                                                                           |                                                                                                                                                                                          |
| Earth Terminal Capacity 1                                                                                                                       | 5 x 1mm2                                                                                                      |                                                                                                                                                                                          |
| Earth Terminal Capacity 2                                                                                                                       | 4 x 1.5mm2                                                                                                    |                                                                                                                                                                                          |
| Earth Terminal Capacity 3                                                                                                                       | 3 x 2.5mm2                                                                                                    |                                                                                                                                                                                          |
| Earth Terminal Capacity 4                                                                                                                       | 1 x 4mm2 Multi-strand                                                                                         |                                                                                                                                                                                          |
| Earth Terminal Capacity 5                                                                                                                       | 1 x 6mm2                                                                                                      |                                                                                                                                                                                          |
| Product Class 1                                                                                                                                 | Must be earthed (ref BS7671 415.2.1)                                                                          |                                                                                                                                                                                          |
| Ambient Operating Temperature                                                                                                                   | -5° to +40°C                                                                                                  |                                                                                                                                                                                          |
| Recommended Location                                                                                                                            | Internal Use Only                                                                                             |                                                                                                                                                                                          |
| Maximum Installation Altitude                                                                                                                   | 2000m                                                                                                         |                                                                                                                                                                                          |
| EuroFix Additional Notes                                                                                                                        | TV Outlet (IEC 169-2 male socket) Usually used for FM (DAB) outlet                                            |                                                                                                                                                                                          |
| Frequencies 1                                                                                                                                   | FM DC=5-2200 MHz                                                                                              |                                                                                                                                                                                          |
| Patents and Trademarks                                                                                                                          | Sheer is a Registered Trade Mark No. 2296586                                                                  |                                                                                                                                                                                          |
| All products listed conform to current British or<br>European standard and the product information is<br>correct at the time of going to press. | All accessories are manufactured under an accredited BS EN ISO 9001 : 2015 Quality Management System.         | It is the policy of the company to improve products<br>as part of our development programme.<br>Therefore, we reserve the right to alter designs<br>and dimensions without prior notice. |
| Illustrations and diagrams are reproduced within the limitations of reproduction and printing process and are not binding.                      | Due to manufacturing processes we cannot guarantee an exact colour match and shadings of of certain finishes. | Correct as at 17 October 2018 09:59 AM<br>E&OE                                                                                                                                           |