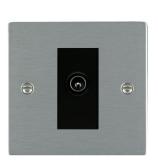

## 84DTVMB

Sheer Satin Steel 1 gang Non-Isolated TV (Male) Black

Wiring

Item Image

**Dimensions** 

|                                                                                                                                                 |                                                                                                               | 30.5-07                                                                                                                                                                                  |
|-------------------------------------------------------------------------------------------------------------------------------------------------|---------------------------------------------------------------------------------------------------------------|------------------------------------------------------------------------------------------------------------------------------------------------------------------------------------------|
| Primary Range                                                                                                                                   | Sheer                                                                                                         |                                                                                                                                                                                          |
| Insert Type                                                                                                                                     | 1 gang Non-Isolated TV (Male) (DAB Compatible)                                                                |                                                                                                                                                                                          |
| Plate Finish                                                                                                                                    | Sheer Box Satin Steel                                                                                         |                                                                                                                                                                                          |
| Insert Colour                                                                                                                                   | Black                                                                                                         |                                                                                                                                                                                          |
| EAN13 Barcode                                                                                                                                   | 5028690061359                                                                                                 |                                                                                                                                                                                          |
| Dimensions (Nominal)                                                                                                                            | Single: Height = 86.0mm Width = 86.0mm Depth = 1.5mm                                                          |                                                                                                                                                                                          |
| Fixing Hole Centres                                                                                                                             | Box Fixing = 60.3mm Grid Fixing = N/A                                                                         |                                                                                                                                                                                          |
| Minimum Wall Box Depth                                                                                                                          | 35mm                                                                                                          |                                                                                                                                                                                          |
| Switched Poles                                                                                                                                  | N/A                                                                                                           |                                                                                                                                                                                          |
| IP Rating                                                                                                                                       | IP2XD                                                                                                         |                                                                                                                                                                                          |
| Contact Gap Minimum                                                                                                                             | N/A                                                                                                           |                                                                                                                                                                                          |
| Earth Terminal Capacity 1                                                                                                                       | 5 x 1mm2                                                                                                      |                                                                                                                                                                                          |
| Earth Terminal Capacity 2                                                                                                                       | 4 x 1.5mm2                                                                                                    |                                                                                                                                                                                          |
| Earth Terminal Capacity 3                                                                                                                       | 3 x 2.5mm2                                                                                                    |                                                                                                                                                                                          |
| Earth Terminal Capacity 4                                                                                                                       | 1 x 4mm2 Multi-strand                                                                                         |                                                                                                                                                                                          |
| Earth Terminal Capacity 5                                                                                                                       | 1 x 6mm2                                                                                                      |                                                                                                                                                                                          |
| Product Class 1                                                                                                                                 | Must be earthed (ref BS7671 415.2.1)                                                                          |                                                                                                                                                                                          |
| Ambient Operating Temperature                                                                                                                   | -5° to +40°C                                                                                                  |                                                                                                                                                                                          |
| Recommended Location                                                                                                                            | Internal Use Only                                                                                             |                                                                                                                                                                                          |
| Maximum Installation Altitude                                                                                                                   | 2000m                                                                                                         |                                                                                                                                                                                          |
| EuroFix Additional Notes                                                                                                                        | TV Outlet (IEC 169-2 male socket) Usually used for FM (DAB) outlet                                            |                                                                                                                                                                                          |
| Frequencies 1                                                                                                                                   | FM DC=5-2200 MHz                                                                                              |                                                                                                                                                                                          |
| Patents and Trademarks                                                                                                                          | Sheer is a Registered Trade Mark No. 2296586                                                                  |                                                                                                                                                                                          |
| All products listed conform to current British or<br>European standard and the product information is<br>correct at the time of going to press. | All accessories are manufactured under an accredited BS EN ISO 9001 : 2015 Quality Management System.         | It is the policy of the company to improve products<br>as part of our development programme.<br>Therefore, we reserve the right to alter designs<br>and dimensions without prior notice. |
| Illustrations and diagrams are reproduced within the limitations of reproduction and printing process and are not binding.                      | Due to manufacturing processes we cannot guarantee an exact colour match and shadings of of certain finishes. | Correct as at 17 October 2018 09:59 AM<br>E&OE                                                                                                                                           |