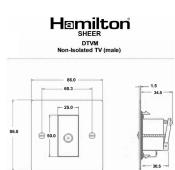

## 84DTVMB

Sheer Satin Steel 1 gang Non-Isolated TV (Male) Black

Wiring

Item Image

**Dimensions** 

|                                                                                                                                                 |                                                                                                               | 30.5-07                                                                                                                                                                                  |
|-------------------------------------------------------------------------------------------------------------------------------------------------|---------------------------------------------------------------------------------------------------------------|------------------------------------------------------------------------------------------------------------------------------------------------------------------------------------------|
| Primary Range                                                                                                                                   | Sheer                                                                                                         |                                                                                                                                                                                          |
| Insert Type                                                                                                                                     | 1 gang Non-Isolated TV (Male) (DAB Compatible)                                                                |                                                                                                                                                                                          |
| Plate Finish                                                                                                                                    | Sheer Box Satin Steel                                                                                         |                                                                                                                                                                                          |
| Insert Colour                                                                                                                                   | Black                                                                                                         |                                                                                                                                                                                          |
| EAN13 Barcode                                                                                                                                   | 5028690061359                                                                                                 |                                                                                                                                                                                          |
| Dimensions (Nominal)                                                                                                                            | Single: Height = 86.0mm Width = 86.0mm Depth = 1.5mm                                                          |                                                                                                                                                                                          |
| Fixing Hole Centres                                                                                                                             | Box Fixing = 60.3mm Grid Fixing = N/A                                                                         |                                                                                                                                                                                          |
| Minimum Wall Box Depth                                                                                                                          | 35mm                                                                                                          |                                                                                                                                                                                          |
| Switched Poles                                                                                                                                  | N/A                                                                                                           |                                                                                                                                                                                          |
| IP Rating                                                                                                                                       | IP2XD                                                                                                         |                                                                                                                                                                                          |
| Contact Gap Minimum                                                                                                                             | N/A                                                                                                           |                                                                                                                                                                                          |
| Earth Terminal Capacity 1                                                                                                                       | 5 x 1mm2                                                                                                      |                                                                                                                                                                                          |
| Earth Terminal Capacity 2                                                                                                                       | 4 x 1.5mm2                                                                                                    |                                                                                                                                                                                          |
| Earth Terminal Capacity 3                                                                                                                       | 3 x 2.5mm2                                                                                                    |                                                                                                                                                                                          |
| Earth Terminal Capacity 4                                                                                                                       | 1 x 4mm2 Multi-strand                                                                                         |                                                                                                                                                                                          |
| Earth Terminal Capacity 5                                                                                                                       | 1 x 6mm2                                                                                                      |                                                                                                                                                                                          |
| Product Class 1                                                                                                                                 | Must be earthed (ref BS7671 415.2.1)                                                                          |                                                                                                                                                                                          |
| Ambient Operating Temperature                                                                                                                   | -5° to +40°C                                                                                                  |                                                                                                                                                                                          |
| Recommended Location                                                                                                                            | Internal Use Only                                                                                             |                                                                                                                                                                                          |
| Maximum Installation Altitude                                                                                                                   | 2000m                                                                                                         |                                                                                                                                                                                          |
| EuroFix Additional Notes                                                                                                                        | TV Outlet (IEC 169-2 male socket) Usually used for FM (DAB) outlet                                            |                                                                                                                                                                                          |
| Frequencies 1                                                                                                                                   | FM DC=5-2200 MHz                                                                                              |                                                                                                                                                                                          |
| Patents and Trademarks                                                                                                                          | Sheer is a Registered Trade Mark No. 2296586                                                                  |                                                                                                                                                                                          |
| All products listed conform to current British or<br>European standard and the product information is<br>correct at the time of going to press. | All accessories are manufactured under an accredited BS EN ISO 9001 : 2015 Quality Management System.         | It is the policy of the company to improve products<br>as part of our development programme.<br>Therefore, we reserve the right to alter designs<br>and dimensions without prior notice. |
| Illustrations and diagrams are reproduced within the limitations of reproduction and printing process and are not binding.                      | Due to manufacturing processes we cannot guarantee an exact colour match and shadings of of certain finishes. | Correct as at 17 October 2018 09:59 AM<br>E&OE                                                                                                                                           |