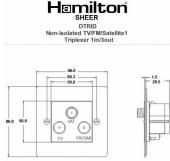

## 84DTRIDW

Sheer Satin Steel Non-Isolated TV+FM+SAT Triplexer 1in/3out (DAB Compatible) White

## Wiring

|                                                                                                                                                 | CARLEN CARLEN                                                                                         |                                                                                                                                                                                  |
|-------------------------------------------------------------------------------------------------------------------------------------------------|-------------------------------------------------------------------------------------------------------|----------------------------------------------------------------------------------------------------------------------------------------------------------------------------------|
|                                                                                                                                                 |                                                                                                       |                                                                                                                                                                                  |
| Primary Range                                                                                                                                   | Sheer                                                                                                 |                                                                                                                                                                                  |
| Insert Type                                                                                                                                     | Non-Isolated TV+FM+SAT Triplexer 1in/3out (DAB Compatible)                                            |                                                                                                                                                                                  |
| Plate Finish                                                                                                                                    | Sheer Box Satin Steel                                                                                 |                                                                                                                                                                                  |
| Insert Colour                                                                                                                                   | White                                                                                                 |                                                                                                                                                                                  |
| EAN13 Barcode                                                                                                                                   | 5017504032210                                                                                         |                                                                                                                                                                                  |
| Dimensions (Nominal)                                                                                                                            | Single: Height = 86.0mm Width = 86.0mm Depth = 1.5mm                                                  |                                                                                                                                                                                  |
| Fixing Hole Centres                                                                                                                             | Box Fixing = 60.3mm Grid Fixing = N/A                                                                 |                                                                                                                                                                                  |
| Minimum Wall Box Depth                                                                                                                          | 35mm                                                                                                  |                                                                                                                                                                                  |
| Switched Poles                                                                                                                                  | N/A                                                                                                   |                                                                                                                                                                                  |
| IP Rating                                                                                                                                       | IP2XD                                                                                                 |                                                                                                                                                                                  |
| Contact Gap Minimum                                                                                                                             | N/A                                                                                                   |                                                                                                                                                                                  |
| Earth Terminal Capacity 1                                                                                                                       | 5 x 1mm2                                                                                              |                                                                                                                                                                                  |
| Earth Terminal Capacity 2                                                                                                                       | 4 x 1.5mm2                                                                                            |                                                                                                                                                                                  |
| Earth Terminal Capacity 3                                                                                                                       | 3 x 2.5mm2                                                                                            |                                                                                                                                                                                  |
| Earth Terminal Capacity 4                                                                                                                       | 1 x 4mm2 Multi-strand                                                                                 |                                                                                                                                                                                  |
| Earth Terminal Capacity 5                                                                                                                       | 1 x 6mm2                                                                                              |                                                                                                                                                                                  |
| Product Class 1                                                                                                                                 | Must be earthed (ref BS7671 415.2.1)                                                                  |                                                                                                                                                                                  |
| Ambient Operating Temperature                                                                                                                   | -5° to +40°C                                                                                          |                                                                                                                                                                                  |
| Recommended Location                                                                                                                            | Internal Use Only                                                                                     |                                                                                                                                                                                  |
| Maximum Installation Altitude                                                                                                                   | 2000m                                                                                                 |                                                                                                                                                                                  |
| EuroFix Additional Notes                                                                                                                        | Triplexer for use with combined TV FM and Satellite Signal (DAB compatible)                           |                                                                                                                                                                                  |
| Frequencies 1                                                                                                                                   | TV=5-68 MHz 125-860 MHz                                                                               |                                                                                                                                                                                  |
| Frequencies 2                                                                                                                                   | FM=88-108 MHz                                                                                         |                                                                                                                                                                                  |
| Frequencies 3                                                                                                                                   | SAT DC=950-2200 MHz                                                                                   |                                                                                                                                                                                  |
| Patents and Trademarks                                                                                                                          | Sheer is a Registered Trade Mark No. 2296586                                                          |                                                                                                                                                                                  |
| All products listed conform to current British or<br>European standard and the product information is<br>correct at the time of going to press. | All accessories are manufactured under an accredited BS EN ISO 9001 : 2015 Quality Management System. | It is the policy of the company to improve products as part of our development programme.  Therefore, we reserve the right to alter designs and dimensions without prior notice. |
| Illustrations and diagrams are reproduced within the limitations of reproduction and printing                                                   | Due to manufacturing processes we cannot guarantee an exact colour match and shadings of              | Correct as at 17 October 2018 09:59 AM<br>E&OE                                                                                                                                   |