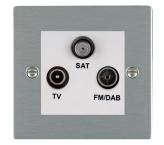

## 84DTRIDW

Sheer Satin Steel Non-Isolated TV+FM+SAT Triplexer 1in/3out (DAB Compatible) White

## Wiring

|                                                                                                                                                 | CARLEN CARLEN                                                                                         |                                                                                                                                                                                  |
|-------------------------------------------------------------------------------------------------------------------------------------------------|-------------------------------------------------------------------------------------------------------|----------------------------------------------------------------------------------------------------------------------------------------------------------------------------------|
|                                                                                                                                                 |                                                                                                       |                                                                                                                                                                                  |
| Primary Range                                                                                                                                   | Sheer                                                                                                 |                                                                                                                                                                                  |
| Insert Type                                                                                                                                     | Non-Isolated TV+FM+SAT Triplexer 1in/3out (DAB Compatible)                                            |                                                                                                                                                                                  |
| Plate Finish                                                                                                                                    | Sheer Box Satin Steel                                                                                 |                                                                                                                                                                                  |
| Insert Colour                                                                                                                                   | White                                                                                                 |                                                                                                                                                                                  |
| EAN13 Barcode                                                                                                                                   | 5017504032210                                                                                         |                                                                                                                                                                                  |
| Dimensions (Nominal)                                                                                                                            | Single: Height = 86.0mm Width = 86.0mm Depth = 1.5mm                                                  |                                                                                                                                                                                  |
| Fixing Hole Centres                                                                                                                             | Box Fixing = 60.3mm Grid Fixing = N/A                                                                 |                                                                                                                                                                                  |
| Minimum Wall Box Depth                                                                                                                          | 35mm                                                                                                  |                                                                                                                                                                                  |
| Switched Poles                                                                                                                                  | N/A                                                                                                   |                                                                                                                                                                                  |
| IP Rating                                                                                                                                       | IP2XD                                                                                                 |                                                                                                                                                                                  |
| Contact Gap Minimum                                                                                                                             | N/A                                                                                                   |                                                                                                                                                                                  |
| Earth Terminal Capacity 1                                                                                                                       | 5 x 1mm2                                                                                              |                                                                                                                                                                                  |
| Earth Terminal Capacity 2                                                                                                                       | 4 x 1.5mm2                                                                                            |                                                                                                                                                                                  |
| Earth Terminal Capacity 3                                                                                                                       | 3 x 2.5mm2                                                                                            |                                                                                                                                                                                  |
| Earth Terminal Capacity 4                                                                                                                       | 1 x 4mm2 Multi-strand                                                                                 |                                                                                                                                                                                  |
| Earth Terminal Capacity 5                                                                                                                       | 1 x 6mm2                                                                                              |                                                                                                                                                                                  |
| Product Class 1                                                                                                                                 | Must be earthed (ref BS7671 415.2.1)                                                                  |                                                                                                                                                                                  |
| Ambient Operating Temperature                                                                                                                   | -5° to +40°C                                                                                          |                                                                                                                                                                                  |
| Recommended Location                                                                                                                            | Internal Use Only                                                                                     |                                                                                                                                                                                  |
| Maximum Installation Altitude                                                                                                                   | 2000m                                                                                                 |                                                                                                                                                                                  |
| EuroFix Additional Notes                                                                                                                        | Triplexer for use with combined TV FM and Satellite Signal (DAB compatible)                           |                                                                                                                                                                                  |
| Frequencies 1                                                                                                                                   | TV=5-68 MHz 125-860 MHz                                                                               |                                                                                                                                                                                  |
| Frequencies 2                                                                                                                                   | FM=88-108 MHz                                                                                         |                                                                                                                                                                                  |
| Frequencies 3                                                                                                                                   | SAT DC=950-2200 MHz                                                                                   |                                                                                                                                                                                  |
| Patents and Trademarks                                                                                                                          | Sheer is a Registered Trade Mark No. 2296586                                                          |                                                                                                                                                                                  |
| All products listed conform to current British or<br>European standard and the product information is<br>correct at the time of going to press. | All accessories are manufactured under an accredited BS EN ISO 9001 : 2015 Quality Management System. | It is the policy of the company to improve products as part of our development programme.  Therefore, we reserve the right to alter designs and dimensions without prior notice. |
| Illustrations and diagrams are reproduced within the limitations of reproduction and printing                                                   | Due to manufacturing processes we cannot guarantee an exact colour match and shadings of              | Correct as at 17 October 2018 09:59 AM<br>E&OE                                                                                                                                   |