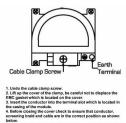

## Wiring

|                                                                                                                                                 | CARLEN CARLEN                                                                                         |                                                                                                                                                                                  |
|-------------------------------------------------------------------------------------------------------------------------------------------------|-------------------------------------------------------------------------------------------------------|----------------------------------------------------------------------------------------------------------------------------------------------------------------------------------|
|                                                                                                                                                 |                                                                                                       |                                                                                                                                                                                  |
| Primary Range                                                                                                                                   | Sheer                                                                                                 |                                                                                                                                                                                  |
| Insert Type                                                                                                                                     | Non-Isolated TV+FM+SAT Triplexer 1in/3out (DAB Compatible)                                            |                                                                                                                                                                                  |
| Plate Finish                                                                                                                                    | Sheer Box Satin Steel                                                                                 |                                                                                                                                                                                  |
| Insert Colour                                                                                                                                   | White                                                                                                 |                                                                                                                                                                                  |
| EAN13 Barcode                                                                                                                                   | 5017504032210                                                                                         |                                                                                                                                                                                  |
| Dimensions (Nominal)                                                                                                                            | Single: Height = 86.0mm Width = 86.0mm Depth = 1.5mm                                                  |                                                                                                                                                                                  |
| Fixing Hole Centres                                                                                                                             | Box Fixing = 60.3mm Grid Fixing = N/A                                                                 |                                                                                                                                                                                  |
| Minimum Wall Box Depth                                                                                                                          | 35mm                                                                                                  |                                                                                                                                                                                  |
| Switched Poles                                                                                                                                  | N/A                                                                                                   |                                                                                                                                                                                  |
| IP Rating                                                                                                                                       | IP2XD                                                                                                 |                                                                                                                                                                                  |
| Contact Gap Minimum                                                                                                                             | N/A                                                                                                   |                                                                                                                                                                                  |
| Earth Terminal Capacity 1                                                                                                                       | 5 x 1mm2                                                                                              |                                                                                                                                                                                  |
| Earth Terminal Capacity 2                                                                                                                       | 4 x 1.5mm2                                                                                            |                                                                                                                                                                                  |
| Earth Terminal Capacity 3                                                                                                                       | 3 x 2.5mm2                                                                                            |                                                                                                                                                                                  |
| Earth Terminal Capacity 4                                                                                                                       | 1 x 4mm2 Multi-strand                                                                                 |                                                                                                                                                                                  |
| Earth Terminal Capacity 5                                                                                                                       | 1 x 6mm2                                                                                              |                                                                                                                                                                                  |
| Product Class 1                                                                                                                                 | Must be earthed (ref BS7671 415.2.1)                                                                  |                                                                                                                                                                                  |
| Ambient Operating Temperature                                                                                                                   | -5° to +40°C                                                                                          |                                                                                                                                                                                  |
| Recommended Location                                                                                                                            | Internal Use Only                                                                                     |                                                                                                                                                                                  |
| Maximum Installation Altitude                                                                                                                   | 2000m                                                                                                 |                                                                                                                                                                                  |
| EuroFix Additional Notes                                                                                                                        | Triplexer for use with combined TV FM and Satellite Signal (DAB compatible)                           |                                                                                                                                                                                  |
| Frequencies 1                                                                                                                                   | TV=5-68 MHz 125-860 MHz                                                                               |                                                                                                                                                                                  |
| Frequencies 2                                                                                                                                   | FM=88-108 MHz                                                                                         |                                                                                                                                                                                  |
| Frequencies 3                                                                                                                                   | SAT DC=950-2200 MHz                                                                                   |                                                                                                                                                                                  |
| Patents and Trademarks                                                                                                                          | Sheer is a Registered Trade Mark No. 2296586                                                          |                                                                                                                                                                                  |
| All products listed conform to current British or<br>European standard and the product information is<br>correct at the time of going to press. | All accessories are manufactured under an accredited BS EN ISO 9001 : 2015 Quality Management System. | It is the policy of the company to improve products as part of our development programme.  Therefore, we reserve the right to alter designs and dimensions without prior notice. |
| Illustrations and diagrams are reproduced within the limitations of reproduction and printing                                                   | Due to manufacturing processes we cannot guarantee an exact colour match and shadings of              | Correct as at 17 October 2018 09:59 AM<br>E&OE                                                                                                                                   |