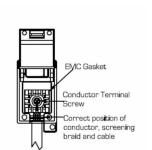

## 84DSATB

Sheer Satin Steel 1 gang Non-Isolated Satellite Black

Wiring

Item Image

**Dimensions** 

| Primary Range                                                                                                                                   | Sheer                                                                                                 |                                                                                                                                                                                 |
|-------------------------------------------------------------------------------------------------------------------------------------------------|-------------------------------------------------------------------------------------------------------|---------------------------------------------------------------------------------------------------------------------------------------------------------------------------------|
| Insert Type                                                                                                                                     | 1 gang Non-Isolated Satellite (DAB Compatible)                                                        |                                                                                                                                                                                 |
| Plate Finish                                                                                                                                    | Sheer Box Satin Steel                                                                                 |                                                                                                                                                                                 |
| Insert Colour                                                                                                                                   | Black                                                                                                 |                                                                                                                                                                                 |
| EAN13 Barcode                                                                                                                                   | 5028690061373                                                                                         |                                                                                                                                                                                 |
| Dimensions (Nominal)                                                                                                                            | Single: Height = 86.0mm Width = 86.0mm Depth = 1.5mm                                                  |                                                                                                                                                                                 |
| Fixing Hole Centres                                                                                                                             | Box Fixing = 60.3mm Grid Fixing = N/A                                                                 |                                                                                                                                                                                 |
| Minimum Wall Box Depth                                                                                                                          | 35mm                                                                                                  |                                                                                                                                                                                 |
| Switched Poles                                                                                                                                  | N/A                                                                                                   |                                                                                                                                                                                 |
| IP Rating                                                                                                                                       | IP2XD                                                                                                 |                                                                                                                                                                                 |
| Contact Gap Minimum                                                                                                                             | N/A                                                                                                   |                                                                                                                                                                                 |
| Earth Terminal Capacity 1                                                                                                                       | 5 x 1mm2                                                                                              |                                                                                                                                                                                 |
| Earth Terminal Capacity 2                                                                                                                       | 4 x 1.5mm2                                                                                            |                                                                                                                                                                                 |
| Earth Terminal Capacity 3                                                                                                                       | 3 x 2.5mm2                                                                                            |                                                                                                                                                                                 |
| Earth Terminal Capacity 4                                                                                                                       | 1 x 4mm2 Multi-strand                                                                                 |                                                                                                                                                                                 |
| Earth Terminal Capacity 5                                                                                                                       | 1 x 6mm2                                                                                              |                                                                                                                                                                                 |
| Product Class 1                                                                                                                                 | Must be earthed (ref BS7671 415.2.1)                                                                  |                                                                                                                                                                                 |
| Ambient Operating Temperature                                                                                                                   | -5° to +40°C                                                                                          |                                                                                                                                                                                 |
| Recommended Location                                                                                                                            | Internal Use Only                                                                                     |                                                                                                                                                                                 |
| Maximum Installation Altitude                                                                                                                   | 2000m                                                                                                 |                                                                                                                                                                                 |
| Frequencies 1                                                                                                                                   | SAT DC=5-2200 MHz                                                                                     |                                                                                                                                                                                 |
| Patents and Trademarks                                                                                                                          | Sheer is a Registered Trade Mark No. 2296586                                                          |                                                                                                                                                                                 |
| All products listed conform to current British or<br>European standard and the product information is<br>correct at the time of going to press. | All accessories are manufactured under an accredited BS EN ISO 9001 : 2015 Quality Management System. | It is the policy of the company to improve products as part of our development programme. Therefore, we reserve the right to alter designs and dimensions without prior notice. |
| Illustrations and diagrams are reproduced within the limitations of reproduction and printing                                                   | Due to manufacturing processes we cannot guarantee an exact colour match and shadings of              | Correct as at 17 October 2018 09:59 AM<br>E&OE                                                                                                                                  |