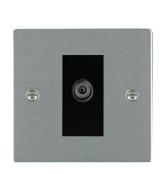

## 84DSATB

Sheer Satin Steel 1 gang Non-Isolated Satellite Black

Wiring

Item Image

**Dimensions** 

| Primary Range                                                                                                                                   | Sheer                                                                                                 |                                                                                                                                                                                 |
|-------------------------------------------------------------------------------------------------------------------------------------------------|-------------------------------------------------------------------------------------------------------|---------------------------------------------------------------------------------------------------------------------------------------------------------------------------------|
| Insert Type                                                                                                                                     | 1 gang Non-Isolated Satellite (DAB Compatible)                                                        |                                                                                                                                                                                 |
| Plate Finish                                                                                                                                    | Sheer Box Satin Steel                                                                                 |                                                                                                                                                                                 |
| Insert Colour                                                                                                                                   | Black                                                                                                 |                                                                                                                                                                                 |
| EAN13 Barcode                                                                                                                                   | 5028690061373                                                                                         |                                                                                                                                                                                 |
| Dimensions (Nominal)                                                                                                                            | Single: Height = 86.0mm Width = 86.0mm Depth = 1.5mm                                                  |                                                                                                                                                                                 |
| Fixing Hole Centres                                                                                                                             | Box Fixing = 60.3mm Grid Fixing = N/A                                                                 |                                                                                                                                                                                 |
| Minimum Wall Box Depth                                                                                                                          | 35mm                                                                                                  |                                                                                                                                                                                 |
| Switched Poles                                                                                                                                  | N/A                                                                                                   |                                                                                                                                                                                 |
| IP Rating                                                                                                                                       | IP2XD                                                                                                 |                                                                                                                                                                                 |
| Contact Gap Minimum                                                                                                                             | N/A                                                                                                   |                                                                                                                                                                                 |
| Earth Terminal Capacity 1                                                                                                                       | 5 x 1mm2                                                                                              |                                                                                                                                                                                 |
| Earth Terminal Capacity 2                                                                                                                       | 4 x 1.5mm2                                                                                            |                                                                                                                                                                                 |
| Earth Terminal Capacity 3                                                                                                                       | 3 x 2.5mm2                                                                                            |                                                                                                                                                                                 |
| Earth Terminal Capacity 4                                                                                                                       | 1 x 4mm2 Multi-strand                                                                                 |                                                                                                                                                                                 |
| Earth Terminal Capacity 5                                                                                                                       | 1 x 6mm2                                                                                              |                                                                                                                                                                                 |
| Product Class 1                                                                                                                                 | Must be earthed (ref BS7671 415.2.1)                                                                  |                                                                                                                                                                                 |
| Ambient Operating Temperature                                                                                                                   | -5° to +40°C                                                                                          |                                                                                                                                                                                 |
| Recommended Location                                                                                                                            | Internal Use Only                                                                                     |                                                                                                                                                                                 |
| Maximum Installation Altitude                                                                                                                   | 2000m                                                                                                 |                                                                                                                                                                                 |
| Frequencies 1                                                                                                                                   | SAT DC=5-2200 MHz                                                                                     |                                                                                                                                                                                 |
| Patents and Trademarks                                                                                                                          | Sheer is a Registered Trade Mark No. 2296586                                                          |                                                                                                                                                                                 |
| All products listed conform to current British or<br>European standard and the product information is<br>correct at the time of going to press. | All accessories are manufactured under an accredited BS EN ISO 9001 : 2015 Quality Management System. | It is the policy of the company to improve products as part of our development programme. Therefore, we reserve the right to alter designs and dimensions without prior notice. |
| Illustrations and diagrams are reproduced within the limitations of reproduction and printing                                                   | Due to manufacturing processes we cannot guarantee an exact colour match and shadings of              | Correct as at 17 October 2018 09:59 AM<br>E&OE                                                                                                                                  |