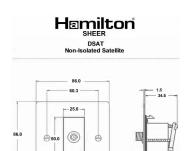

## 84DSATB

Sheer Satin Steel 1 gang Non-Isolated Satellite Black

Wiring

Item Image

**Dimensions** 

| Primary Range                                                                                                                                   | Sheer                                                                                                 |                                                                                                                                                                                 |
|-------------------------------------------------------------------------------------------------------------------------------------------------|-------------------------------------------------------------------------------------------------------|---------------------------------------------------------------------------------------------------------------------------------------------------------------------------------|
| Insert Type                                                                                                                                     | 1 gang Non-Isolated Satellite (DAB Compatible)                                                        |                                                                                                                                                                                 |
| Plate Finish                                                                                                                                    | Sheer Box Satin Steel                                                                                 |                                                                                                                                                                                 |
| Insert Colour                                                                                                                                   | Black                                                                                                 |                                                                                                                                                                                 |
| EAN13 Barcode                                                                                                                                   | 5028690061373                                                                                         |                                                                                                                                                                                 |
| Dimensions (Nominal)                                                                                                                            | Single: Height = 86.0mm Width = 86.0mm Depth = 1.5mm                                                  |                                                                                                                                                                                 |
| Fixing Hole Centres                                                                                                                             | Box Fixing = 60.3mm Grid Fixing = N/A                                                                 |                                                                                                                                                                                 |
| Minimum Wall Box Depth                                                                                                                          | 35mm                                                                                                  |                                                                                                                                                                                 |
| Switched Poles                                                                                                                                  | N/A                                                                                                   |                                                                                                                                                                                 |
| IP Rating                                                                                                                                       | IP2XD                                                                                                 |                                                                                                                                                                                 |
| Contact Gap Minimum                                                                                                                             | N/A                                                                                                   |                                                                                                                                                                                 |
| Earth Terminal Capacity 1                                                                                                                       | 5 x 1mm2                                                                                              |                                                                                                                                                                                 |
| Earth Terminal Capacity 2                                                                                                                       | 4 x 1.5mm2                                                                                            |                                                                                                                                                                                 |
| Earth Terminal Capacity 3                                                                                                                       | 3 x 2.5mm2                                                                                            |                                                                                                                                                                                 |
| Earth Terminal Capacity 4                                                                                                                       | 1 x 4mm2 Multi-strand                                                                                 |                                                                                                                                                                                 |
| Earth Terminal Capacity 5                                                                                                                       | 1 x 6mm2                                                                                              |                                                                                                                                                                                 |
| Product Class 1                                                                                                                                 | Must be earthed (ref BS7671 415.2.1)                                                                  |                                                                                                                                                                                 |
| Ambient Operating Temperature                                                                                                                   | -5° to +40°C                                                                                          |                                                                                                                                                                                 |
| Recommended Location                                                                                                                            | Internal Use Only                                                                                     |                                                                                                                                                                                 |
| Maximum Installation Altitude                                                                                                                   | 2000m                                                                                                 |                                                                                                                                                                                 |
| Frequencies 1                                                                                                                                   | SAT DC=5-2200 MHz                                                                                     |                                                                                                                                                                                 |
| Patents and Trademarks                                                                                                                          | Sheer is a Registered Trade Mark No. 2296586                                                          |                                                                                                                                                                                 |
| All products listed conform to current British or<br>European standard and the product information is<br>correct at the time of going to press. | All accessories are manufactured under an accredited BS EN ISO 9001 : 2015 Quality Management System. | It is the policy of the company to improve products as part of our development programme. Therefore, we reserve the right to alter designs and dimensions without prior notice. |
| Illustrations and diagrams are reproduced within the limitations of reproduction and printing                                                   | Due to manufacturing processes we cannot guarantee an exact colour match and shadings of              | Correct as at 17 October 2018 09:59 AM<br>E&OE                                                                                                                                  |