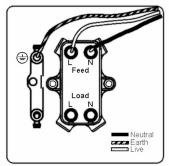

## **Dimensions**

| Primary Range                                                                                                                                   | Sheer                                                                                                 |                                                                                                                                                                                  |
|-------------------------------------------------------------------------------------------------------------------------------------------------|-------------------------------------------------------------------------------------------------------|----------------------------------------------------------------------------------------------------------------------------------------------------------------------------------|
| Insert Type                                                                                                                                     | 1 gang 20AX Double Pole Rocker                                                                        |                                                                                                                                                                                  |
| Plate Finish                                                                                                                                    | Sheer Box Satin Steel                                                                                 |                                                                                                                                                                                  |
| Insert Colour                                                                                                                                   | Satin Steel/Black                                                                                     |                                                                                                                                                                                  |
| EAN13 Barcode                                                                                                                                   | 5017503066971                                                                                         |                                                                                                                                                                                  |
| Dimensions (Nominal)                                                                                                                            | Single: Height = 86.0mm Width = 86.0mm Depth = 1.5mm                                                  |                                                                                                                                                                                  |
| Fixing Hole Centres                                                                                                                             | Box Fixing = 60.3mm Grid Fixing = N/A                                                                 |                                                                                                                                                                                  |
| Minimum Wall Box Depth                                                                                                                          | 35mm                                                                                                  |                                                                                                                                                                                  |
| Switched Poles                                                                                                                                  | Double                                                                                                |                                                                                                                                                                                  |
| Current Rating                                                                                                                                  | 20AX                                                                                                  |                                                                                                                                                                                  |
| Voltage                                                                                                                                         | 220/250V AC                                                                                           |                                                                                                                                                                                  |
| Maximum Load                                                                                                                                    | 20 Amp inductive                                                                                      |                                                                                                                                                                                  |
| Mains Frequency                                                                                                                                 | 50Hz                                                                                                  |                                                                                                                                                                                  |
| IP Rating                                                                                                                                       | IP2XD                                                                                                 |                                                                                                                                                                                  |
| Contact Gap Minimum                                                                                                                             | 3mm                                                                                                   |                                                                                                                                                                                  |
| Terminal Capacity 1                                                                                                                             | 3 x 2.5mm2                                                                                            |                                                                                                                                                                                  |
| Terminal Capacity 2                                                                                                                             | 2 x 4mm2 Multi Strand                                                                                 |                                                                                                                                                                                  |
| Terminal Capacity 3                                                                                                                             | 1 x 6mm2                                                                                              |                                                                                                                                                                                  |
| Earth Terminal Capacity 1                                                                                                                       | 6 x 1mm2                                                                                              |                                                                                                                                                                                  |
| Earth Terminal Capacity 2                                                                                                                       | 5 x 1.5mm2                                                                                            |                                                                                                                                                                                  |
| Earth Terminal Capacity 3                                                                                                                       | 3 x 2.5mm2                                                                                            |                                                                                                                                                                                  |
| Earth Terminal Capacity 4                                                                                                                       | 2 x 4mm2 Multi-strand                                                                                 |                                                                                                                                                                                  |
| Earth Terminal Capacity 5                                                                                                                       | 1 x 6mm2                                                                                              |                                                                                                                                                                                  |
| Product Class 1                                                                                                                                 | Must be earthed                                                                                       |                                                                                                                                                                                  |
| Ambient Operating Temperature                                                                                                                   | -5° to +40°C                                                                                          |                                                                                                                                                                                  |
| Recommended Location                                                                                                                            | Internal Use Only                                                                                     |                                                                                                                                                                                  |
| Maximum Installation Altitude                                                                                                                   | 2000m                                                                                                 |                                                                                                                                                                                  |
| Standard/Approval                                                                                                                               | BS EN 60669-1                                                                                         |                                                                                                                                                                                  |
| Patents and Trademarks                                                                                                                          | Sheer is a Registered Trade Mark No. 2296586                                                          |                                                                                                                                                                                  |
| All products listed conform to current British or<br>European standard and the product information is<br>correct at the time of going to press. | All accessories are manufactured under an accredited BS EN ISO 9001 : 2015 Quality Management System. | It is the policy of the company to improve products as part of our development programme.  Therefore, we reserve the right to alter designs and dimensions without prior notice. |
| Illustrations and diagrams are reproduced within the limitations of reproduction and printing                                                   | Due to manufacturing processes we cannot guarantee an exact colour match and shadings of              | Correct as at 17 October 2018 09:59 AM E&OE                                                                                                                                      |