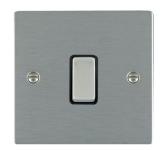

SL

## making connections beautifully

Wiring Accessories • Circuit Protection • Smart Lighting Control & Multi-room Audio

## 84DPSS-B

Sheer Satin Steel 1 gang 20AX Double Pole Rocker Satin Steel/Black

## Item Image







## **Dimensions**



| Primary Range                                                                                                                                   | Sheer                                                                                                 |                                                                                                                                                                                  |
|-------------------------------------------------------------------------------------------------------------------------------------------------|-------------------------------------------------------------------------------------------------------|-------------------------------------------------------------------------------------------