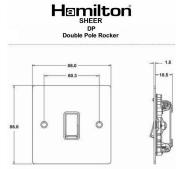

## 84DPSS-B

Sheer Satin Steel 1 gang 20AX Double Pole Rocker Satin Steel/Black

## **Dimensions**

| Primary Range                                                                                                                                   | Sheer                                                                                                 |                                                                                                                                                                                  |
|-------------------------------------------------------------------------------------------------------------------------------------------------|-------------------------------------------------------------------------------------------------------|----------------------------------------------------------------------------------------------------------------------------------------------------------------------------------|
| Insert Type                                                                                                                                     | 1 gang 20AX Double Pole Rocker                                                                        |                                                                                                                                                                                  |
| Plate Finish                                                                                                                                    | Sheer Box Satin Steel                                                                                 |                                                                                                                                                                                  |
| Insert Colour                                                                                                                                   | Satin Steel/Black                                                                                     |                                                                                                                                                                                  |
| EAN13 Barcode                                                                                                                                   | 5017503066971                                                                                         |                                                                                                                                                                                  |
| Dimensions (Nominal)                                                                                                                            | Single: Height = 86.0mm Width = 86.0mm Depth = 1.5mm                                                  |                                                                                                                                                                                  |
| Fixing Hole Centres                                                                                                                             | Box Fixing = 60.3mm Grid Fixing = N/A                                                                 |                                                                                                                                                                                  |
| Minimum Wall Box Depth                                                                                                                          | 35mm                                                                                                  |                                                                                                                                                                                  |
| Switched Poles                                                                                                                                  | Double                                                                                                |                                                                                                                                                                                  |
| Current Rating                                                                                                                                  | 20AX                                                                                                  |                                                                                                                                                                                  |
| Voltage                                                                                                                                         | 220/250V AC                                                                                           |                                                                                                                                                                                  |
| Maximum Load                                                                                                                                    | 20 Amp inductive                                                                                      |                                                                                                                                                                                  |
| Mains Frequency                                                                                                                                 | 50Hz                                                                                                  |                                                                                                                                                                                  |
| IP Rating                                                                                                                                       | IP2XD                                                                                                 |                                                                                                                                                                                  |
| Contact Gap Minimum                                                                                                                             | 3mm                                                                                                   |                                                                                                                                                                                  |
| Terminal Capacity 1                                                                                                                             | 3 x 2.5mm2                                                                                            |                                                                                                                                                                                  |
| Terminal Capacity 2                                                                                                                             | 2 x 4mm2 Multi Strand                                                                                 |                                                                                                                                                                                  |
| Terminal Capacity 3                                                                                                                             | 1 x 6mm2                                                                                              |                                                                                                                                                                                  |
| Earth Terminal Capacity 1                                                                                                                       | 6 x 1mm2                                                                                              |                                                                                                                                                                                  |
| Earth Terminal Capacity 2                                                                                                                       | 5 x 1.5mm2                                                                                            |                                                                                                                                                                                  |
| Earth Terminal Capacity 3                                                                                                                       | 3 x 2.5mm2                                                                                            |                                                                                                                                                                                  |
| Earth Terminal Capacity 4                                                                                                                       | 2 x 4mm2 Multi-strand                                                                                 |                                                                                                                                                                                  |
| Earth Terminal Capacity 5                                                                                                                       | 1 x 6mm2                                                                                              |                                                                                                                                                                                  |
| Product Class 1                                                                                                                                 | Must be earthed                                                                                       |                                                                                                                                                                                  |
| Ambient Operating Temperature                                                                                                                   | -5° to +40°C                                                                                          |                                                                                                                                                                                  |
| Recommended Location                                                                                                                            | Internal Use Only                                                                                     |                                                                                                                                                                                  |
| Maximum Installation Altitude                                                                                                                   | 2000m                                                                                                 |                                                                                                                                                                                  |
| Standard/Approval                                                                                                                               | BS EN 60669-1                                                                                         |                                                                                                                                                                                  |
| Patents and Trademarks                                                                                                                          | Sheer is a Registered Trade Mark No. 2296586                                                          |                                                                                                                                                                                  |
| All products listed conform to current British or<br>European standard and the product information is<br>correct at the time of going to press. | All accessories are manufactured under an accredited BS EN ISO 9001 : 2015 Quality Management System. | It is the policy of the company to improve products as part of our development programme.  Therefore, we reserve the right to alter designs and dimensions without prior notice. |
| Illustrations and diagrams are reproduced within the limitations of reproduction and printing                                                   | Due to manufacturing processes we cannot guarantee an exact colour match and shadings of              | Correct as at 17 October 2018 09:59 AM E&OE                                                                                                                                      |