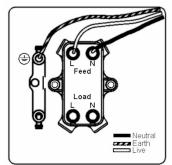

SL

# making connections beautifully

Wiring Accessories • Circuit Protection • Smart Lighting Control & Multi-room Audio

#### 84DPNSS-W

Sheer Satin Steel 1 gang 20AX Double Pole Rocker and Neon Satin Steel/White

## Item Image



## Wiring



#### **Dimensions**



|                                                                                                                                                 |                                                                                                       | 1                                                                                                                                                                                        |
|-------------------------------------------------------------------------------------------------------------------------------------------------|-------------------------------------------------------------------------------------------------------|-------------------------------------------------------------------------------------