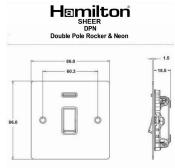

#### **Dimensions**

|                                                                                                                                                 |                                                                                                       | 1                                                                                                                                                                                        |
|-------------------------------------------------------------------------------------------------------------------------------------------------|-------------------------------------------------------------------------------------------------------|------------------------------------------------------------------------------------------------------------------------------------------------------------------------------------------|
| Primary Range                                                                                                                                   | Sheer                                                                                                 |                                                                                                                                                                                          |
| Insert Type                                                                                                                                     | 1 gang 20AX Double Pole Rocker + Neon                                                                 |                                                                                                                                                                                          |
| Plate Finish                                                                                                                                    | Sheer Box Satin Steel                                                                                 |                                                                                                                                                                                          |
| Insert Colour                                                                                                                                   | Satin Steel/White                                                                                     |                                                                                                                                                                                          |
| EAN13 Barcode                                                                                                                                   | 5017503067947                                                                                         |                                                                                                                                                                                          |
| Dimensions (Nominal)                                                                                                                            | Single: Height = 86.0mm Width = 86.0mm Depth = 1.5mm                                                  |                                                                                                                                                                                          |
| Fixing Hole Centres                                                                                                                             | Box Fixing = 60.3mm Grid Fixing = N/A                                                                 |                                                                                                                                                                                          |
| Minimum Wall Box Depth                                                                                                                          | 35mm                                                                                                  |                                                                                                                                                                                          |
| Switched Poles                                                                                                                                  | Double                                                                                                |                                                                                                                                                                                          |
| Current Rating                                                                                                                                  | 20AX                                                                                                  |                                                                                                                                                                                          |
| Voltage                                                                                                                                         | 220/250V AC                                                                                           |                                                                                                                                                                                          |
| Maximum Load                                                                                                                                    | 20 Amp inductive                                                                                      |                                                                                                                                                                                          |
| Mains Frequency                                                                                                                                 | 50Hz                                                                                                  |                                                                                                                                                                                          |
| IP Rating                                                                                                                                       | IP2XD                                                                                                 |                                                                                                                                                                                          |
| Contact Gap Minimum                                                                                                                             | 3mm                                                                                                   |                                                                                                                                                                                          |
| Terminal Capacity 1                                                                                                                             | 3 x 2.5mm2                                                                                            |                                                                                                                                                                                          |
| Terminal Capacity 2                                                                                                                             | 2 x 4mm2 Multi Strand                                                                                 |                                                                                                                                                                                          |
| Terminal Capacity 3                                                                                                                             | 1 x 6mm2                                                                                              |                                                                                                                                                                                          |
| Earth Terminal Capacity 1                                                                                                                       | 6 x 1mm2                                                                                              |                                                                                                                                                                                          |
| Earth Terminal Capacity 2                                                                                                                       | 5 x 1.5mm2                                                                                            |                                                                                                                                                                                          |
| Earth Terminal Capacity 3                                                                                                                       | 3 x 2.5mm2                                                                                            |                                                                                                                                                                                          |
| Earth Terminal Capacity 4                                                                                                                       | 2 x 4mm2 Multi-strand                                                                                 |                                                                                                                                                                                          |
| Earth Terminal Capacity 5                                                                                                                       | 1 x 6mm2                                                                                              |                                                                                                                                                                                          |
| Product Class 1                                                                                                                                 | Must be earthed                                                                                       |                                                                                                                                                                                          |
| Ambient Operating Temperature                                                                                                                   | -5° to +40°C                                                                                          |                                                                                                                                                                                          |
| Recommended Location                                                                                                                            | Internal Use Only                                                                                     |                                                                                                                                                                                          |
| Maximum Installation Altitude                                                                                                                   | 2000m                                                                                                 |                                                                                                                                                                                          |
| Standard/Approval                                                                                                                               | BS EN 60669-1                                                                                         |                                                                                                                                                                                          |
| Patents and Trademarks                                                                                                                          | Sheer is a Registered Trade Mark No. 2296586                                                          |                                                                                                                                                                                          |
| All products listed conform to current British or<br>European standard and the product information is<br>correct at the time of going to press. | All accessories are manufactured under an accredited BS EN ISO 9001 : 2015 Quality Management System. | It is the policy of the company to improve products<br>as part of our development programme.<br>Therefore, we reserve the right to alter designs<br>and dimensions without prior notice. |
| Illustrations and diagrams are reproduced within                                                                                                | Due to manufacturing processes we cannot                                                              | Correct as at 17 October 2018 09:59 AM                                                                                                                                                   |