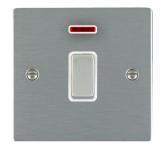

#### 84DPNSS-W

Sheer Satin Steel 1 gang 20AX Double Pole Rocker and Neon Satin Steel/White

## Item Image