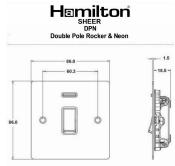

## Dimensions

|                                                                                                                                                 | Live                                                                                                  |                                                                                                                                                                                  |
|-------------------------------------------------------------------------------------------------------------------------------------------------|-------------------------------------------------------------------------------------------------------|----------------------------------------------------------------------------------------------------------------------------------------------------------------------------------|
| Primary Range                                                                                                                                   | Sheer                                                                                                 |                                                                                                                                                                                  |
| Insert Type                                                                                                                                     | 1 gang 20AX Double Pole Rocker + Neon                                                                 |                                                                                                                                                                                  |
| Plate Finish                                                                                                                                    | Sheer Box Satin Steel                                                                                 |                                                                                                                                                                                  |
| Insert Colour                                                                                                                                   | Satin Steel/Black                                                                                     |                                                                                                                                                                                  |
| EAN13 Barcode                                                                                                                                   | 5017503066940                                                                                         |                                                                                                                                                                                  |
| Dimensions (Nominal)                                                                                                                            | Single: Height = 86.0mm Width = 86.0mm Depth = 1.5mm                                                  |                                                                                                                                                                                  |
| Fixing Hole Centres                                                                                                                             | Box Fixing = 60.3mm Grid Fixing = N/A                                                                 |                                                                                                                                                                                  |
| Minimum Wall Box Depth                                                                                                                          | 35mm                                                                                                  |                                                                                                                                                                                  |
| Switched Poles                                                                                                                                  | Double                                                                                                |                                                                                                                                                                                  |
| Current Rating                                                                                                                                  | 20AX                                                                                                  |                                                                                                                                                                                  |
| Voltage                                                                                                                                         | 220/250V AC                                                                                           |                                                                                                                                                                                  |
| Maximum Load                                                                                                                                    | 20 Amp inductive                                                                                      |                                                                                                                                                                                  |
| Mains Frequency                                                                                                                                 | 50Hz                                                                                                  |                                                                                                                                                                                  |
| IP Rating                                                                                                                                       | IP2XD                                                                                                 |                                                                                                                                                                                  |
| Contact Gap Minimum                                                                                                                             | 3mm                                                                                                   |                                                                                                                                                                                  |
| Terminal Capacity 1                                                                                                                             | 3 x 2.5mm2                                                                                            |                                                                                                                                                                                  |
| Terminal Capacity 2                                                                                                                             | 2 x 4mm2 Multi Strand                                                                                 |                                                                                                                                                                                  |
| Terminal Capacity 3                                                                                                                             | 1 x 6mm2                                                                                              |                                                                                                                                                                                  |
| Earth Terminal Capacity 1                                                                                                                       | 6 x 1mm2                                                                                              |                                                                                                                                                                                  |
| Earth Terminal Capacity 2                                                                                                                       | 5 x 1.5mm2                                                                                            |                                                                                                                                                                                  |
| Earth Terminal Capacity 3                                                                                                                       | 3 x 2.5mm2                                                                                            |                                                                                                                                                                                  |
| Earth Terminal Capacity 4                                                                                                                       | 2 x 4mm2 Multi-strand                                                                                 |                                                                                                                                                                                  |
| Earth Terminal Capacity 5                                                                                                                       | 1 x 6mm2                                                                                              |                                                                                                                                                                                  |
| Product Class 1                                                                                                                                 | Must be earthed                                                                                       |                                                                                                                                                                                  |
| Ambient Operating Temperature                                                                                                                   | -5° to +40°C                                                                                          |                                                                                                                                                                                  |
| Recommended Location                                                                                                                            | Internal Use Only                                                                                     |                                                                                                                                                                                  |
| Maximum Installation Altitude                                                                                                                   | 2000m                                                                                                 |                                                                                                                                                                                  |
| Standard/Approval                                                                                                                               | BS EN 60669-1                                                                                         |                                                                                                                                                                                  |
| Patents and Trademarks                                                                                                                          | Sheer is a Registered Trade Mark No. 2296586                                                          |                                                                                                                                                                                  |
| All products listed conform to current British or<br>European standard and the product information is<br>correct at the time of going to press. | All accessories are manufactured under an accredited BS EN ISO 9001 : 2015 Quality Management System. | It is the policy of the company to improve products as part of our development programme.  Therefore, we reserve the right to alter designs and dimensions without prior notice. |
| Illustrations and diagrams are reproduced within                                                                                                | Due to manufacturing processes we cannot                                                              | Correct as at 17 October 2018 09:59 AM                                                                                                                                           |