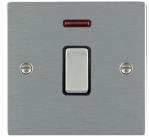

## 84DPNSS-B

Sheer Satin Steel 1 gang 20AX Double Pole Rocker and Neon Satin Steel/Black

## Item Image