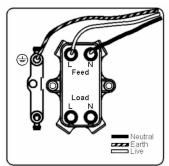

## Dimensions

|                                                                                                                                                 | Live                                                                                                  |                                                                                                                                                                                  |
|-------------------------------------------------------------------------------------------------------------------------------------------------|-------------------------------------------------------------------------------------------------------|----------------------------------------------------------------------------------------------------------------------------------------------------------------------------------|
| Primary Range                                                                                                                                   | Sheer                                                                                                 |                                                                                                                                                                                  |
| Insert Type                                                                                                                                     | 1 gang 20AX Double Pole Rocker + Neon                                                                 |                                                                                                                                                                                  |
| Plate Finish                                                                                                                                    | Sheer Box Satin Steel                                                                                 |                                                                                                                                                                                  |
| Insert Colour                                                                                                                                   | Satin Steel/Black                                                                                     |                                                                                                                                                                                  |
| EAN13 Barcode                                                                                                                                   | 5017503066940                                                                                         |                                                                                                                                                                                  |
| Dimensions (Nominal)                                                                                                                            | Single: Height = 86.0mm Width = 86.0mm Depth = 1.5mm                                                  |                                                                                                                                                                                  |
| Fixing Hole Centres                                                                                                                             | Box Fixing = 60.3mm Grid Fixing = N/A                                                                 |                                                                                                                                                                                  |
| Minimum Wall Box Depth                                                                                                                          | 35mm                                                                                                  |                                                                                                                                                                                  |
| Switched Poles                                                                                                                                  | Double                                                                                                |                                                                                                                                                                                  |
| Current Rating                                                                                                                                  | 20AX                                                                                                  |                                                                                                                                                                                  |
| Voltage                                                                                                                                         | 220/250V AC                                                                                           |                                                                                                                                                                                  |
| Maximum Load                                                                                                                                    | 20 Amp inductive                                                                                      |                                                                                                                                                                                  |
| Mains Frequency                                                                                                                                 | 50Hz                                                                                                  |                                                                                                                                                                                  |
| IP Rating                                                                                                                                       | IP2XD                                                                                                 |                                                                                                                                                                                  |
| Contact Gap Minimum                                                                                                                             | 3mm                                                                                                   |                                                                                                                                                                                  |
| Terminal Capacity 1                                                                                                                             | 3 x 2.5mm2                                                                                            |                                                                                                                                                                                  |
| Terminal Capacity 2                                                                                                                             | 2 x 4mm2 Multi Strand                                                                                 |                                                                                                                                                                                  |
| Terminal Capacity 3                                                                                                                             | 1 x 6mm2                                                                                              |                                                                                                                                                                                  |
| Earth Terminal Capacity 1                                                                                                                       | 6 x 1mm2                                                                                              |                                                                                                                                                                                  |
| Earth Terminal Capacity 2                                                                                                                       | 5 x 1.5mm2                                                                                            |                                                                                                                                                                                  |
| Earth Terminal Capacity 3                                                                                                                       | 3 x 2.5mm2                                                                                            |                                                                                                                                                                                  |
| Earth Terminal Capacity 4                                                                                                                       | 2 x 4mm2 Multi-strand                                                                                 |                                                                                                                                                                                  |
| Earth Terminal Capacity 5                                                                                                                       | 1 x 6mm2                                                                                              |                                                                                                                                                                                  |
| Product Class 1                                                                                                                                 | Must be earthed                                                                                       |                                                                                                                                                                                  |
| Ambient Operating Temperature                                                                                                                   | -5° to +40°C                                                                                          |                                                                                                                                                                                  |
| Recommended Location                                                                                                                            | Internal Use Only                                                                                     |                                                                                                                                                                                  |
| Maximum Installation Altitude                                                                                                                   | 2000m                                                                                                 |                                                                                                                                                                                  |
| Standard/Approval                                                                                                                               | BS EN 60669-1                                                                                         |                                                                                                                                                                                  |
| Patents and Trademarks                                                                                                                          | Sheer is a Registered Trade Mark No. 2296586                                                          |                                                                                                                                                                                  |
| All products listed conform to current British or<br>European standard and the product information is<br>correct at the time of going to press. | All accessories are manufactured under an accredited BS EN ISO 9001 : 2015 Quality Management System. | It is the policy of the company to improve products as part of our development programme.  Therefore, we reserve the right to alter designs and dimensions without prior notice. |
| Illustrations and diagrams are reproduced within                                                                                                | Due to manufacturing processes we cannot                                                              | Correct as at 17 October 2018 09:59 AM                                                                                                                                           |