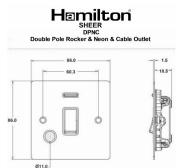

## **Dimensions**

|                                                                                                                                                 |                                                                                                               | Ø11.0 J                                                                                                                                                                                  |
|-------------------------------------------------------------------------------------------------------------------------------------------------|---------------------------------------------------------------------------------------------------------------|------------------------------------------------------------------------------------------------------------------------------------------------------------------------------------------|
| Primary Range                                                                                                                                   | Sheer                                                                                                         |                                                                                                                                                                                          |
| Insert Type                                                                                                                                     | 1 gang 20AX Double Pole Rocker + Neon + Cable Outlet                                                          |                                                                                                                                                                                          |
| Plate Finish                                                                                                                                    | Sheer Box Satin Steel                                                                                         |                                                                                                                                                                                          |
| Insert Colour                                                                                                                                   | White/White                                                                                                   |                                                                                                                                                                                          |
| EAN13 Barcode                                                                                                                                   | 5017503060856                                                                                                 |                                                                                                                                                                                          |
| Dimensions (Nominal)                                                                                                                            | Single: Height = 86.0mm Width = 86.0mm Depth = 1.5mm                                                          |                                                                                                                                                                                          |
| Fixing Hole Centres                                                                                                                             | Box Fixing = 60.3mm Grid Fixing = N/A                                                                         |                                                                                                                                                                                          |
| Minimum Wall Box Depth                                                                                                                          | 35mm                                                                                                          |                                                                                                                                                                                          |
| Switched Poles                                                                                                                                  | Double                                                                                                        |                                                                                                                                                                                          |
| Current Rating                                                                                                                                  | 20AX                                                                                                          |                                                                                                                                                                                          |
| Voltage                                                                                                                                         | 220/250V AC                                                                                                   |                                                                                                                                                                                          |
| Maximum Load                                                                                                                                    | 20 Amp inductive                                                                                              |                                                                                                                                                                                          |
| Mains Frequency                                                                                                                                 | 50Hz                                                                                                          |                                                                                                                                                                                          |
| IP Rating                                                                                                                                       | IP2XD                                                                                                         |                                                                                                                                                                                          |
| Contact Gap Minimum                                                                                                                             | 3mm                                                                                                           |                                                                                                                                                                                          |
| Terminal Capacity 1                                                                                                                             | 3 x 2.5mm2                                                                                                    |                                                                                                                                                                                          |
| Terminal Capacity 2                                                                                                                             | 2 x 4mm2 Multi Strand                                                                                         |                                                                                                                                                                                          |
| Terminal Capacity 3                                                                                                                             | 1 x 6mm2                                                                                                      |                                                                                                                                                                                          |
| Earth Terminal Capacity 1                                                                                                                       | 6 x 1mm2                                                                                                      |                                                                                                                                                                                          |
| Earth Terminal Capacity 2                                                                                                                       | 5 x 1.5mm2                                                                                                    |                                                                                                                                                                                          |
| Earth Terminal Capacity 3                                                                                                                       | 3 x 2.5mm2                                                                                                    |                                                                                                                                                                                          |
| Earth Terminal Capacity 4                                                                                                                       | 2 x 4mm2 Multi-strand                                                                                         |                                                                                                                                                                                          |
| Earth Terminal Capacity 5                                                                                                                       | 1 x 6mm2                                                                                                      |                                                                                                                                                                                          |
| Product Class 1                                                                                                                                 | Must be earthed                                                                                               |                                                                                                                                                                                          |
| Ambient Operating Temperature                                                                                                                   | -5° to +40°C                                                                                                  |                                                                                                                                                                                          |
| Recommended Location                                                                                                                            | Internal Use Only                                                                                             |                                                                                                                                                                                          |
| Maximum Installation Altitude                                                                                                                   | 2000m                                                                                                         |                                                                                                                                                                                          |
| Cable Outlet Minimum/Maximum                                                                                                                    | Min = 0.75mm <sup>2</sup> Max = 2.5mm <sup>2</sup>                                                            |                                                                                                                                                                                          |
| Standard/Approval                                                                                                                               | BS EN 60669-1                                                                                                 |                                                                                                                                                                                          |
| Patents and Trademarks                                                                                                                          | Sheer is a Registered Trade Mark No. 2296586                                                                  |                                                                                                                                                                                          |
| All products listed conform to current British or<br>European standard and the product information is<br>correct at the time of going to press. | All accessories are manufactured under an accredited BS EN ISO 9001 : 2015 Quality Management System.         | It is the policy of the company to improve products<br>as part of our development programme.<br>Therefore, we reserve the right to alter designs<br>and dimensions without prior notice. |
| Illustrations and diagrams are reproduced within the limitations of reproduction and printing process and are not binding.                      | Due to manufacturing processes we cannot guarantee an exact colour match and shadings of of certain finishes. | Correct as at 17 October 2018 09:59 AM<br>E&OE                                                                                                                                           |