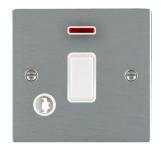

## 84DPNCWH-W

Sheer Satin Steel 1 gang 20AX Double Pole Rocker and Neon and Cable Outlet White/White

## Item Image