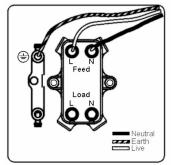

## **Dimensions**

|                                                                                                                                                 |                                                                                                               | Ø11.0 J                                                                                                                                                                                  |
|-------------------------------------------------------------------------------------------------------------------------------------------------|---------------------------------------------------------------------------------------------------------------|------------------------------------------------------------------------------------------------------------------------------------------------------------------------------------------|
| Primary Range                                                                                                                                   | Sheer                                                                                                         |                                                                                                                                                                                          |
| Insert Type                                                                                                                                     | 1 gang 20AX Double Pole Rocker + Neon + Cable Outlet                                                          |                                                                                                                                                                                          |
| Plate Finish                                                                                                                                    | Sheer Box Satin Steel                                                                                         |                                                                                                                                                                                          |
| Insert Colour                                                                                                                                   | White/White                                                                                                   |                                                                                                                                                                                          |
| EAN13 Barcode                                                                                                                                   | 5017503060856                                                                                                 |                                                                                                                                                                                          |
| Dimensions (Nominal)                                                                                                                            | Single: Height = 86.0mm Width = 86.0mm Depth = 1.5mm                                                          |                                                                                                                                                                                          |
| Fixing Hole Centres                                                                                                                             | Box Fixing = 60.3mm Grid Fixing = N/A                                                                         |                                                                                                                                                                                          |
| Minimum Wall Box Depth                                                                                                                          | 35mm                                                                                                          |                                                                                                                                                                                          |
| Switched Poles                                                                                                                                  | Double                                                                                                        |                                                                                                                                                                                          |
| Current Rating                                                                                                                                  | 20AX                                                                                                          |                                                                                                                                                                                          |
| Voltage                                                                                                                                         | 220/250V AC                                                                                                   |                                                                                                                                                                                          |
| Maximum Load                                                                                                                                    | 20 Amp inductive                                                                                              |                                                                                                                                                                                          |
| Mains Frequency                                                                                                                                 | 50Hz                                                                                                          |                                                                                                                                                                                          |
| IP Rating                                                                                                                                       | IP2XD                                                                                                         |                                                                                                                                                                                          |
| Contact Gap Minimum                                                                                                                             | 3mm                                                                                                           |                                                                                                                                                                                          |
| Terminal Capacity 1                                                                                                                             | 3 x 2.5mm2                                                                                                    |                                                                                                                                                                                          |
| Terminal Capacity 2                                                                                                                             | 2 x 4mm2 Multi Strand                                                                                         |                                                                                                                                                                                          |
| Terminal Capacity 3                                                                                                                             | 1 x 6mm2                                                                                                      |                                                                                                                                                                                          |
| Earth Terminal Capacity 1                                                                                                                       | 6 x 1mm2                                                                                                      |                                                                                                                                                                                          |
| Earth Terminal Capacity 2                                                                                                                       | 5 x 1.5mm2                                                                                                    |                                                                                                                                                                                          |
| Earth Terminal Capacity 3                                                                                                                       | 3 x 2.5mm2                                                                                                    |                                                                                                                                                                                          |
| Earth Terminal Capacity 4                                                                                                                       | 2 x 4mm2 Multi-strand                                                                                         |                                                                                                                                                                                          |
| Earth Terminal Capacity 5                                                                                                                       | 1 x 6mm2                                                                                                      |                                                                                                                                                                                          |
| Product Class 1                                                                                                                                 | Must be earthed                                                                                               |                                                                                                                                                                                          |
| Ambient Operating Temperature                                                                                                                   | -5° to +40°C                                                                                                  |                                                                                                                                                                                          |
| Recommended Location                                                                                                                            | Internal Use Only                                                                                             |                                                                                                                                                                                          |
| Maximum Installation Altitude                                                                                                                   | 2000m                                                                                                         |                                                                                                                                                                                          |
| Cable Outlet Minimum/Maximum                                                                                                                    | Min = 0.75mm <sup>2</sup> Max = 2.5mm <sup>2</sup>                                                            |                                                                                                                                                                                          |
| Standard/Approval                                                                                                                               | BS EN 60669-1                                                                                                 |                                                                                                                                                                                          |
| Patents and Trademarks                                                                                                                          | Sheer is a Registered Trade Mark No. 2296586                                                                  |                                                                                                                                                                                          |
| All products listed conform to current British or<br>European standard and the product information is<br>correct at the time of going to press. | All accessories are manufactured under an accredited BS EN ISO 9001 : 2015 Quality Management System.         | It is the policy of the company to improve products<br>as part of our development programme.<br>Therefore, we reserve the right to alter designs<br>and dimensions without prior notice. |
| Illustrations and diagrams are reproduced within the limitations of reproduction and printing process and are not binding.                      | Due to manufacturing processes we cannot guarantee an exact colour match and shadings of of certain finishes. | Correct as at 17 October 2018 09:59 AM<br>E&OE                                                                                                                                           |