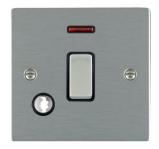

## 84DPNCSS-B

Sheer Satin Steel 1 gang 20AX Double Pole Rocker and Neon and Cable Outlet Satin Steel/Black

Item Image