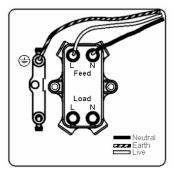

## **Dimensions**

|                                                                                                                                                 |                                                                                                                     | Ø11.0 J                                                                                                                                                                          |
|-------------------------------------------------------------------------------------------------------------------------------------------------|---------------------------------------------------------------------------------------------------------------------|----------------------------------------------------------------------------------------------------------------------------------------------------------------------------------|
| Primary Range                                                                                                                                   | Sheer                                                                                                               |                                                                                                                                                                                  |
| Insert Type                                                                                                                                     | 1 gang 20AX Double Pole Rocker + Neon + Cable Outlet                                                                |                                                                                                                                                                                  |
| Plate Finish                                                                                                                                    | Sheer Box Satin Steel                                                                                               |                                                                                                                                                                                  |
| Insert Colour                                                                                                                                   | Satin Steel/Black                                                                                                   |                                                                                                                                                                                  |
| EAN13 Barcode                                                                                                                                   | 5017503066858                                                                                                       |                                                                                                                                                                                  |
| Dimensions (Nominal)                                                                                                                            | Single: Height = 86.0mm Width = 86.0mm Depth = 1.5mm                                                                |                                                                                                                                                                                  |
| Fixing Hole Centres                                                                                                                             | Box Fixing = 60.3mm Grid Fixing = N/A                                                                               |                                                                                                                                                                                  |
| Minimum Wall Box Depth                                                                                                                          | 35mm                                                                                                                |                                                                                                                                                                                  |
| Switched Poles                                                                                                                                  | Double                                                                                                              |                                                                                                                                                                                  |
| Current Rating                                                                                                                                  | 20AX                                                                                                                |                                                                                                                                                                                  |
| Voltage                                                                                                                                         | 220/250V AC                                                                                                         |                                                                                                                                                                                  |
| Maximum Load                                                                                                                                    | 20 Amp inductive                                                                                                    |                                                                                                                                                                                  |
| Mains Frequency                                                                                                                                 | 50Hz                                                                                                                |                                                                                                                                                                                  |
| IP Rating                                                                                                                                       | IP2XD                                                                                                               |                                                                                                                                                                                  |
| Contact Gap Minimum                                                                                                                             | 3mm                                                                                                                 |                                                                                                                                                                                  |
| Terminal Capacity 1                                                                                                                             | 3 x 2.5mm2                                                                                                          |                                                                                                                                                                                  |
| Terminal Capacity 2                                                                                                                             | 2 x 4mm2 Multi Strand                                                                                               |                                                                                                                                                                                  |
| Terminal Capacity 3                                                                                                                             | 1 x 6mm2                                                                                                            |                                                                                                                                                                                  |
| Earth Terminal Capacity 1                                                                                                                       | 6 x 1mm2                                                                                                            |                                                                                                                                                                                  |
| Earth Terminal Capacity 2                                                                                                                       | 5 x 1.5mm2                                                                                                          |                                                                                                                                                                                  |
| Earth Terminal Capacity 3                                                                                                                       | 3 x 2.5mm2                                                                                                          |                                                                                                                                                                                  |
| Earth Terminal Capacity 4                                                                                                                       | 2 x 4mm2 Multi-strand                                                                                               |                                                                                                                                                                                  |
| Earth Terminal Capacity 5                                                                                                                       | 1 x 6mm2                                                                                                            |                                                                                                                                                                                  |
| Product Class 1                                                                                                                                 | Must be earthed                                                                                                     |                                                                                                                                                                                  |
| Ambient Operating Temperature                                                                                                                   | -5° to +40°C                                                                                                        |                                                                                                                                                                                  |
| Recommended Location                                                                                                                            | Internal Use Only                                                                                                   |                                                                                                                                                                                  |
| Maximum Installation Altitude                                                                                                                   | 2000m                                                                                                               |                                                                                                                                                                                  |
| Cable Outlet Minimum/Maximum                                                                                                                    | Min = 0.75mm <sup>2</sup> Max = 2.5mm <sup>2</sup>                                                                  |                                                                                                                                                                                  |
| Standard/Approval                                                                                                                               | BS EN 60669-1                                                                                                       |                                                                                                                                                                                  |
| Patents and Trademarks                                                                                                                          | Sheer is a Registered Trade Mark No. 2296586                                                                        |                                                                                                                                                                                  |
| All products listed conform to current British or<br>European standard and the product information is<br>correct at the time of going to press. | All accessories are manufactured under an accredited BS EN ISO 9001 : 2015 Quality Management System.               | It is the policy of the company to improve products as part of our development programme.  Therefore, we reserve the right to alter designs and dimensions without prior notice. |
| Illustrations and diagrams are reproduced within the limitations of reproduction and printing process and are not binding.                      | Due to manufacturing processes we cannot<br>guarantee an exact colour match and shadings of<br>of certain finishes. | Correct as at 17 October 2018 09:59 AM E&OE                                                                                                                                      |
|                                                                                                                                                 |                                                                                                                     |                                                                                                                                                                                  |