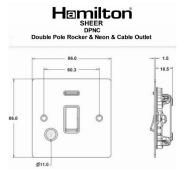

## **Dimensions**

|                                                                                                                                                 |                                                                                                                     | Ø11.0 J                                                                                                                                                                          |
|-------------------------------------------------------------------------------------------------------------------------------------------------|---------------------------------------------------------------------------------------------------------------------|----------------------------------------------------------------------------------------------------------------------------------------------------------------------------------|
| Primary Range                                                                                                                                   | Sheer                                                                                                               |                                                                                                                                                                                  |
| Insert Type                                                                                                                                     | 1 gang 20AX Double Pole Rocker + Neon + Cable Outlet                                                                |                                                                                                                                                                                  |
| Plate Finish                                                                                                                                    | Sheer Box Satin Steel                                                                                               |                                                                                                                                                                                  |
| Insert Colour                                                                                                                                   | Satin Steel/Black                                                                                                   |                                                                                                                                                                                  |
| EAN13 Barcode                                                                                                                                   | 5017503066858                                                                                                       |                                                                                                                                                                                  |
| Dimensions (Nominal)                                                                                                                            | Single: Height = 86.0mm Width = 86.0mm Depth = 1.5mm                                                                |                                                                                                                                                                                  |
| Fixing Hole Centres                                                                                                                             | Box Fixing = 60.3mm Grid Fixing = N/A                                                                               |                                                                                                                                                                                  |
| Minimum Wall Box Depth                                                                                                                          | 35mm                                                                                                                |                                                                                                                                                                                  |
| Switched Poles                                                                                                                                  | Double                                                                                                              |                                                                                                                                                                                  |
| Current Rating                                                                                                                                  | 20AX                                                                                                                |                                                                                                                                                                                  |
| Voltage                                                                                                                                         | 220/250V AC                                                                                                         |                                                                                                                                                                                  |
| Maximum Load                                                                                                                                    | 20 Amp inductive                                                                                                    |                                                                                                                                                                                  |
| Mains Frequency                                                                                                                                 | 50Hz                                                                                                                |                                                                                                                                                                                  |
| IP Rating                                                                                                                                       | IP2XD                                                                                                               |                                                                                                                                                                                  |
| Contact Gap Minimum                                                                                                                             | 3mm                                                                                                                 |                                                                                                                                                                                  |
| Terminal Capacity 1                                                                                                                             | 3 x 2.5mm2                                                                                                          |                                                                                                                                                                                  |
| Terminal Capacity 2                                                                                                                             | 2 x 4mm2 Multi Strand                                                                                               |                                                                                                                                                                                  |
| Terminal Capacity 3                                                                                                                             | 1 x 6mm2                                                                                                            |                                                                                                                                                                                  |
| Earth Terminal Capacity 1                                                                                                                       | 6 x 1mm2                                                                                                            |                                                                                                                                                                                  |
| Earth Terminal Capacity 2                                                                                                                       | 5 x 1.5mm2                                                                                                          |                                                                                                                                                                                  |
| Earth Terminal Capacity 3                                                                                                                       | 3 x 2.5mm2                                                                                                          |                                                                                                                                                                                  |
| Earth Terminal Capacity 4                                                                                                                       | 2 x 4mm2 Multi-strand                                                                                               |                                                                                                                                                                                  |
| Earth Terminal Capacity 5                                                                                                                       | 1 x 6mm2                                                                                                            |                                                                                                                                                                                  |
| Product Class 1                                                                                                                                 | Must be earthed                                                                                                     |                                                                                                                                                                                  |
| Ambient Operating Temperature                                                                                                                   | -5° to +40°C                                                                                                        |                                                                                                                                                                                  |
| Recommended Location                                                                                                                            | Internal Use Only                                                                                                   |                                                                                                                                                                                  |
| Maximum Installation Altitude                                                                                                                   | 2000m                                                                                                               |                                                                                                                                                                                  |
| Cable Outlet Minimum/Maximum                                                                                                                    | Min = 0.75mm <sup>2</sup> Max = 2.5mm <sup>2</sup>                                                                  |                                                                                                                                                                                  |
| Standard/Approval                                                                                                                               | BS EN 60669-1                                                                                                       |                                                                                                                                                                                  |
| Patents and Trademarks                                                                                                                          | Sheer is a Registered Trade Mark No. 2296586                                                                        |                                                                                                                                                                                  |
| All products listed conform to current British or<br>European standard and the product information is<br>correct at the time of going to press. | All accessories are manufactured under an accredited BS EN ISO 9001 : 2015 Quality Management System.               | It is the policy of the company to improve products as part of our development programme.  Therefore, we reserve the right to alter designs and dimensions without prior notice. |
| Illustrations and diagrams are reproduced within the limitations of reproduction and printing process and are not binding.                      | Due to manufacturing processes we cannot<br>guarantee an exact colour match and shadings of<br>of certain finishes. | Correct as at 17 October 2018 09:59 AM E&OE                                                                                                                                      |
|                                                                                                                                                 |                                                                                                                     |                                                                                                                                                                                  |