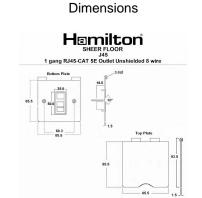

## 84DJ45W

Sheer Floor Satin Steel 1 gang RJ45 CAT 5E Outlet - Unshielded White

## Primary Range Sheer Floor Sockets Insert Type 1 gang RJ45 CAT 5E Outlet - Unshielded Plate Finish Insert Colour EAN13 Barcode Dimensions (Nominal) Single: Height = 93.5mm Width = 85.5mm Depth = 3.0n Weight Pixing Hole Centres Box Fixing Hole Centres Box Fixing = 60.3mm Grid Fixing = N/A Minimum Wall Box Depth RAS CATS Rear View RA

| Primary Range                                                                                                                                   | Sheer Floor Sockets                                                                                   |                                                                                                                                                                                          |
|-------------------------------------------------------------------------------------------------------------------------------------------------|-------------------------------------------------------------------------------------------------------|------------------------------------------------------------------------------------------------------------------------------------------------------------------------------------------|
| Insert Type                                                                                                                                     | 1 gang RJ45 CAT 5E Outlet - Unshielded                                                                |                                                                                                                                                                                          |
| Plate Finish                                                                                                                                    | Sheer Floor Box Satin Steel                                                                           |                                                                                                                                                                                          |
| Insert Colour                                                                                                                                   | White                                                                                                 |                                                                                                                                                                                          |
| EAN13 Barcode                                                                                                                                   | 5028690060116                                                                                         |                                                                                                                                                                                          |
| Dimensions (Nominal)                                                                                                                            | Single: Height = 93.5mm Width = 85.5mm Depth = 3.0mm (6.5mm Hinged Cover)                             |                                                                                                                                                                                          |
| Weight                                                                                                                                          | 220 GR                                                                                                |                                                                                                                                                                                          |
| Fixing Hole Centres                                                                                                                             | Box Fixing = 60.3mm Grid Fixing = N/A                                                                 |                                                                                                                                                                                          |
| Minimum Wall Box Depth                                                                                                                          | 35mm                                                                                                  |                                                                                                                                                                                          |
| Switched Poles                                                                                                                                  | N/A                                                                                                   |                                                                                                                                                                                          |
| IP Rating                                                                                                                                       | IP2XD                                                                                                 |                                                                                                                                                                                          |
| Contact Gap Minimum                                                                                                                             | N/A                                                                                                   |                                                                                                                                                                                          |
| Earth Terminal Capacity 1                                                                                                                       | 5 x 1mm2                                                                                              |                                                                                                                                                                                          |
| Earth Terminal Capacity 2                                                                                                                       | 4 x 1.5mm2                                                                                            |                                                                                                                                                                                          |
| Earth Terminal Capacity 3                                                                                                                       | 3 x 2.5mm2                                                                                            |                                                                                                                                                                                          |
| Earth Terminal Capacity 4                                                                                                                       | 1 x 4mm2 Multi-strand                                                                                 |                                                                                                                                                                                          |
| Earth Terminal Capacity 5                                                                                                                       | 1 x 6mm2                                                                                              |                                                                                                                                                                                          |
| Product Class 1                                                                                                                                 | Must be earthed (ref BS7671 415.2.1)                                                                  |                                                                                                                                                                                          |
| Ambient Operating Temperature                                                                                                                   | -5° to +40°C                                                                                          |                                                                                                                                                                                          |
| Recommended Location                                                                                                                            | Internal Use Only                                                                                     |                                                                                                                                                                                          |
| Maximum Installation Altitude                                                                                                                   | 2000m                                                                                                 |                                                                                                                                                                                          |
| EuroFix Additional Notes                                                                                                                        | Can be used in both EIA 568A and EIA 568B wiriing schedules                                           |                                                                                                                                                                                          |
| All products listed conform to current British or<br>European standard and the product information is<br>correct at the time of going to press. | All accessories are manufactured under an accredited BS EN ISO 9001 : 2015 Quality Management System. | It is the policy of the company to improve products<br>as part of our development programme.<br>Therefore, we reserve the right to alter designs<br>and dimensions without prior notice. |
| Illustrations and diagrams are reproduced within the limitations of reproduction and printing                                                   | Due to manufacturing processes we cannot guarantee an exact colour match and shadings of              | Correct as at 17 October 2018 11:27 AM<br>E&OE                                                                                                                                           |