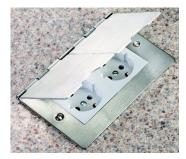

#### 84D26126W

Sheer Floor Satin Steel 2 gang 10/16A 220/250V AC German Unswitched Socket White

## Item Image