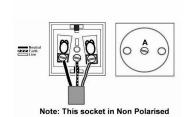

SL

# making connections beautifully

Wiring Accessories • Circuit Protection • Smart Lighting Control & Multi-room Audio

#### 84D26126W

Sheer Floor Satin Steel 2 gang 10/16A 220/250V AC German Unswitched Socket White

## Item Image



## Wiring



#### **Dimensions**



|                                                                                                                                                 |                                                                                                       | 72.45                                                                                                                                                                                    |
|-------------------------------------------------------------------------------------------------------------------------------------------------|-------------------------------------------------------------------------------------------------------|-------------------------------------------------------------------------------------