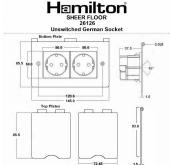

#### **Dimensions**

|                                                                                                                                                 |                                                                                                       | 72.45                                                                                                                                                                                    |
|-------------------------------------------------------------------------------------------------------------------------------------------------|-------------------------------------------------------------------------------------------------------|------------------------------------------------------------------------------------------------------------------------------------------------------------------------------------------|
| Primary Range                                                                                                                                   | Sheer Floor Sockets                                                                                   |                                                                                                                                                                                          |
| Insert Type                                                                                                                                     | 2 gang 10/16A 220/250V AC German Unswitched Socket                                                    |                                                                                                                                                                                          |
| Plate Finish                                                                                                                                    | Sheer Floor Box Satin Steel                                                                           |                                                                                                                                                                                          |
| Insert Colour                                                                                                                                   | White                                                                                                 |                                                                                                                                                                                          |
| EAN13 Barcode                                                                                                                                   | 5028690060093                                                                                         |                                                                                                                                                                                          |
| Dimensions (Nominal)                                                                                                                            | Double: Height = 93mm Width = 145mm Depth = 3.0mm (6.5mm Hinged Cover)                                |                                                                                                                                                                                          |
| Weight                                                                                                                                          | 396 GR                                                                                                |                                                                                                                                                                                          |
| Fixing Hole Centres                                                                                                                             | Box Fixing = 120.6mm Grid Fixing = N/A                                                                |                                                                                                                                                                                          |
| Minimum Wall Box Depth                                                                                                                          | 47mm                                                                                                  |                                                                                                                                                                                          |
| Switched Poles                                                                                                                                  | None                                                                                                  |                                                                                                                                                                                          |
| Current Rating                                                                                                                                  | 10/16 Amp                                                                                             |                                                                                                                                                                                          |
| Voltage                                                                                                                                         | 220/250V AC                                                                                           |                                                                                                                                                                                          |
| Maximum Load                                                                                                                                    | 16 Amp                                                                                                |                                                                                                                                                                                          |
| Mains Frequency                                                                                                                                 | 50Hz                                                                                                  |                                                                                                                                                                                          |
| IP Rating                                                                                                                                       | IP2XD                                                                                                 |                                                                                                                                                                                          |
| Contact Gap Minimum                                                                                                                             | None                                                                                                  |                                                                                                                                                                                          |
| Terminal Capacity 1                                                                                                                             | 3 x 2.5mm2                                                                                            |                                                                                                                                                                                          |
| Terminal Capacity 2                                                                                                                             | 3 x4mm2                                                                                               |                                                                                                                                                                                          |
| Terminal Capacity 3                                                                                                                             | 2 x 6mm2 Multi-Strand                                                                                 |                                                                                                                                                                                          |
| Terminal Capacity 4                                                                                                                             | 1 x 10mm2                                                                                             |                                                                                                                                                                                          |
| Product Class 1                                                                                                                                 | Face plate must be earthed                                                                            |                                                                                                                                                                                          |
| Ambient Operating Temperature                                                                                                                   | -5° to +40°C                                                                                          |                                                                                                                                                                                          |
| Recommended Location                                                                                                                            | Internal Use Only                                                                                     |                                                                                                                                                                                          |
| Maximum Installation Altitude                                                                                                                   | 2000m                                                                                                 |                                                                                                                                                                                          |
| Standard/Approval                                                                                                                               | BS EN ISO 5733 IEC60884-1                                                                             |                                                                                                                                                                                          |
| Additional Notes                                                                                                                                | Shuttered:Yes                                                                                         |                                                                                                                                                                                          |
| All products listed conform to current British or<br>European standard and the product information is<br>correct at the time of going to press. | All accessories are manufactured under an accredited BS EN ISO 9001 : 2015 Quality Management System. | It is the policy of the company to improve products<br>as part of our development programme.<br>Therefore, we reserve the right to alter designs<br>and dimensions without prior notice. |
| Illustrations and diagrams are reproduced within the limitations of reproduction and printing                                                   | Due to manufacturing processes we cannot guarantee an exact colour match and shadings of              | Correct as at 17 October 2018 11:27 AM<br>E&OE                                                                                                                                           |