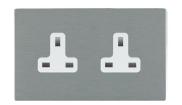

## 84CUS99W

Sheer CFX Satin Steel 2 gang 13A Unswitched Socket White

## Item Image