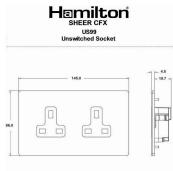

## **Dimensions**

|                                                                                                                                                 | V                                                                                                                                                     |                                                                                                                                                                                          |  |
|-------------------------------------------------------------------------------------------------------------------------------------------------|-------------------------------------------------------------------------------------------------------------------------------------------------------|------------------------------------------------------------------------------------------------------------------------------------------------------------------------------------------|--|
| Primary Range                                                                                                                                   | Sheer CFX - Designed to fit Folded Metal Wall Box Enclosures that comply with BS4662-2006.                                                            |                                                                                                                                                                                          |  |
| Insert Type                                                                                                                                     | 2 gang 13A Unswitched Socket                                                                                                                          |                                                                                                                                                                                          |  |
| Plate Finish                                                                                                                                    | Sheer CFX Satin Steel                                                                                                                                 |                                                                                                                                                                                          |  |
| Insert Colour                                                                                                                                   | White                                                                                                                                                 |                                                                                                                                                                                          |  |
| EAN13 Barcode                                                                                                                                   | 5017504025991                                                                                                                                         | 5017504025991                                                                                                                                                                            |  |
| Dimensions (Nominal)                                                                                                                            | Double: Height = 86.0mm Width = 145.0mm Depth = 1.5                                                                                                   | Double: Height = 86.0mm Width = 145.0mm Depth = 1.5mm plate + 3.0mm gasket                                                                                                               |  |
| Fixing Hole Centres                                                                                                                             | Box Fixing = 120.6mm Grid Fixing = CFX Clips                                                                                                          |                                                                                                                                                                                          |  |
| Minimum Wall Box Depth                                                                                                                          | 35mm                                                                                                                                                  |                                                                                                                                                                                          |  |
| Switched Poles                                                                                                                                  | None                                                                                                                                                  |                                                                                                                                                                                          |  |
| Current Rating                                                                                                                                  | 13 Amp                                                                                                                                                |                                                                                                                                                                                          |  |
| Voltage                                                                                                                                         | 220/250V AC                                                                                                                                           |                                                                                                                                                                                          |  |
| Maximum Load                                                                                                                                    | 13 Amp                                                                                                                                                |                                                                                                                                                                                          |  |
| Mains Frequency                                                                                                                                 | 50Hz                                                                                                                                                  |                                                                                                                                                                                          |  |
| IP Rating                                                                                                                                       | IP2XD                                                                                                                                                 |                                                                                                                                                                                          |  |
| Contact Gap Minimum                                                                                                                             | None                                                                                                                                                  |                                                                                                                                                                                          |  |
| Terminal Capacity 1                                                                                                                             | 3 x 2.5mm2                                                                                                                                            |                                                                                                                                                                                          |  |
| Terminal Capacity 2                                                                                                                             | 3 x 4mm2                                                                                                                                              |                                                                                                                                                                                          |  |
| Terminal Capacity 3                                                                                                                             | 2 x 6mm2 Multi-Strand                                                                                                                                 |                                                                                                                                                                                          |  |
| Terminal Capacity 4                                                                                                                             | 1 x 10mm2                                                                                                                                             |                                                                                                                                                                                          |  |
| Earth Terminal Capacity 1                                                                                                                       | 3 x 2.5mm2                                                                                                                                            |                                                                                                                                                                                          |  |
| Earth Terminal Capacity 2                                                                                                                       | 3 x 4mm2                                                                                                                                              |                                                                                                                                                                                          |  |
| Earth Terminal Capacity 3                                                                                                                       | 2 x 6mm2 Multi-strand                                                                                                                                 |                                                                                                                                                                                          |  |
| Earth Terminal Capacity 4                                                                                                                       | 1 x 10mm2                                                                                                                                             |                                                                                                                                                                                          |  |
| Product Class 1                                                                                                                                 | Must be earthed                                                                                                                                       |                                                                                                                                                                                          |  |
| Ambient Operating Temperature                                                                                                                   | -5° to +40°C                                                                                                                                          |                                                                                                                                                                                          |  |
| Recommended Location                                                                                                                            | Internal Use Only                                                                                                                                     |                                                                                                                                                                                          |  |
| Maximum Installation Altitude                                                                                                                   | 2000m                                                                                                                                                 |                                                                                                                                                                                          |  |
| Standard/Approval                                                                                                                               | BS 1363-2                                                                                                                                             |                                                                                                                                                                                          |  |
| Additional Notes                                                                                                                                | Shuttered: Yes                                                                                                                                        |                                                                                                                                                                                          |  |
| Patents and Trademarks                                                                                                                          | CFX is a Registered Trade Mark No 2398667 Trade Mark No. 2296586<br>Sheer CFX is a Registered Design under Reference Nos. R21 = 3020754 SS2 = 3020755 |                                                                                                                                                                                          |  |
| All products listed conform to current British or<br>European standard and the product information is<br>correct at the time of going to press. | All accessories are manufactured under an accredited BS EN ISO 9001 : 2015 Quality Management System.                                                 | It is the policy of the company to improve products<br>as part of our development programme.<br>Therefore, we reserve the right to alter designs<br>and dimensions without prior notice. |  |
| Illustrations and diagrams are reproduced within the limitations of reproduction and printing                                                   | Due to manufacturing processes we cannot guarantee an exact colour match and shadings of                                                              | Correct as at 17 October 2018 10:42 AM<br>E&OE                                                                                                                                           |  |