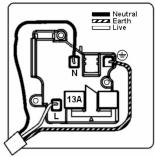

## **Dimensions**

|                                                                                                                                                 | V                                                                                                                                                     |                                                                                                                                                                                          |  |
|-------------------------------------------------------------------------------------------------------------------------------------------------|-------------------------------------------------------------------------------------------------------------------------------------------------------|------------------------------------------------------------------------------------------------------------------------------------------------------------------------------------------|--|
| Primary Range                                                                                                                                   | Sheer CFX - Designed to fit Folded Metal Wall Box Enclosures that comply with BS4662-2006.                                                            |                                                                                                                                                                                          |  |
| Insert Type                                                                                                                                     | 2 gang 13A Unswitched Socket                                                                                                                          |                                                                                                                                                                                          |  |
| Plate Finish                                                                                                                                    | Sheer CFX Satin Steel                                                                                                                                 |                                                                                                                                                                                          |  |
| Insert Colour                                                                                                                                   | White                                                                                                                                                 |                                                                                                                                                                                          |  |
| EAN13 Barcode                                                                                                                                   | 5017504025991                                                                                                                                         | 5017504025991                                                                                                                                                                            |  |
| Dimensions (Nominal)                                                                                                                            | Double: Height = 86.0mm Width = 145.0mm Depth = 1.5                                                                                                   | Double: Height = 86.0mm Width = 145.0mm Depth = 1.5mm plate + 3.0mm gasket                                                                                                               |  |
| Fixing Hole Centres                                                                                                                             | Box Fixing = 120.6mm Grid Fixing = CFX Clips                                                                                                          |                                                                                                                                                                                          |  |
| Minimum Wall Box Depth                                                                                                                          | 35mm                                                                                                                                                  |                                                                                                                                                                                          |  |
| Switched Poles                                                                                                                                  | None                                                                                                                                                  |                                                                                                                                                                                          |  |
| Current Rating                                                                                                                                  | 13 Amp                                                                                                                                                |                                                                                                                                                                                          |  |
| Voltage                                                                                                                                         | 220/250V AC                                                                                                                                           |                                                                                                                                                                                          |  |
| Maximum Load                                                                                                                                    | 13 Amp                                                                                                                                                |                                                                                                                                                                                          |  |
| Mains Frequency                                                                                                                                 | 50Hz                                                                                                                                                  |                                                                                                                                                                                          |  |
| IP Rating                                                                                                                                       | IP2XD                                                                                                                                                 |                                                                                                                                                                                          |  |
| Contact Gap Minimum                                                                                                                             | None                                                                                                                                                  |                                                                                                                                                                                          |  |
| Terminal Capacity 1                                                                                                                             | 3 x 2.5mm2                                                                                                                                            |                                                                                                                                                                                          |  |
| Terminal Capacity 2                                                                                                                             | 3 x 4mm2                                                                                                                                              |                                                                                                                                                                                          |  |
| Terminal Capacity 3                                                                                                                             | 2 x 6mm2 Multi-Strand                                                                                                                                 |                                                                                                                                                                                          |  |
| Terminal Capacity 4                                                                                                                             | 1 x 10mm2                                                                                                                                             |                                                                                                                                                                                          |  |
| Earth Terminal Capacity 1                                                                                                                       | 3 x 2.5mm2                                                                                                                                            |                                                                                                                                                                                          |  |
| Earth Terminal Capacity 2                                                                                                                       | 3 x 4mm2                                                                                                                                              |                                                                                                                                                                                          |  |
| Earth Terminal Capacity 3                                                                                                                       | 2 x 6mm2 Multi-strand                                                                                                                                 |                                                                                                                                                                                          |  |
| Earth Terminal Capacity 4                                                                                                                       | 1 x 10mm2                                                                                                                                             |                                                                                                                                                                                          |  |
| Product Class 1                                                                                                                                 | Must be earthed                                                                                                                                       |                                                                                                                                                                                          |  |
| Ambient Operating Temperature                                                                                                                   | -5° to +40°C                                                                                                                                          |                                                                                                                                                                                          |  |
| Recommended Location                                                                                                                            | Internal Use Only                                                                                                                                     |                                                                                                                                                                                          |  |
| Maximum Installation Altitude                                                                                                                   | 2000m                                                                                                                                                 |                                                                                                                                                                                          |  |
| Standard/Approval                                                                                                                               | BS 1363-2                                                                                                                                             |                                                                                                                                                                                          |  |
| Additional Notes                                                                                                                                | Shuttered: Yes                                                                                                                                        |                                                                                                                                                                                          |  |
| Patents and Trademarks                                                                                                                          | CFX is a Registered Trade Mark No 2398667 Trade Mark No. 2296586<br>Sheer CFX is a Registered Design under Reference Nos. R21 = 3020754 SS2 = 3020755 |                                                                                                                                                                                          |  |
| All products listed conform to current British or<br>European standard and the product information is<br>correct at the time of going to press. | All accessories are manufactured under an accredited BS EN ISO 9001 : 2015 Quality Management System.                                                 | It is the policy of the company to improve products<br>as part of our development programme.<br>Therefore, we reserve the right to alter designs<br>and dimensions without prior notice. |  |
| Illustrations and diagrams are reproduced within the limitations of reproduction and printing                                                   | Due to manufacturing processes we cannot guarantee an exact colour match and shadings of                                                              | Correct as at 17 October 2018 10:42 AM<br>E&OE                                                                                                                                           |  |