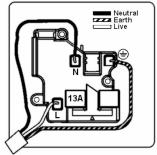

## Dimensions

| Primary Range                                                                                                                                   | Sheer CFX - Designed to fit Folded Metal Wall Box Enclosures that comply with BS4662-2006.                                                         |                                                                                                                                                                                          |  |
|-------------------------------------------------------------------------------------------------------------------------------------------------|----------------------------------------------------------------------------------------------------------------------------------------------------|------------------------------------------------------------------------------------------------------------------------------------------------------------------------------------------|--|
| Insert Type                                                                                                                                     | 2 gang 13A Unswitched Socket                                                                                                                       |                                                                                                                                                                                          |  |
| Plate Finish                                                                                                                                    | Sheer CFX Satin Steel                                                                                                                              |                                                                                                                                                                                          |  |
| Insert Colour                                                                                                                                   | Black                                                                                                                                              |                                                                                                                                                                                          |  |
| EAN13 Barcode                                                                                                                                   | 5017504025984                                                                                                                                      | 5017504025984                                                                                                                                                                            |  |
| Dimensions (Nominal)                                                                                                                            | Double: Height = 86.0mm Width = 145.0mm Depth = 1.5mm plate + 3.0mm gasket                                                                         |                                                                                                                                                                                          |  |
| Fixing Hole Centres                                                                                                                             | Box Fixing = 120.6mm Grid Fixing = CFX Clips                                                                                                       |                                                                                                                                                                                          |  |
| Minimum Wall Box Depth                                                                                                                          | 35mm                                                                                                                                               |                                                                                                                                                                                          |  |
| Switched Poles                                                                                                                                  | None                                                                                                                                               |                                                                                                                                                                                          |  |
| Current Rating                                                                                                                                  | 13 Amp                                                                                                                                             |                                                                                                                                                                                          |  |
| Voltage                                                                                                                                         | 220/250V AC                                                                                                                                        |                                                                                                                                                                                          |  |
| Maximum Load                                                                                                                                    | 13 Amp                                                                                                                                             |                                                                                                                                                                                          |  |
| Mains Frequency                                                                                                                                 | 50Hz                                                                                                                                               |                                                                                                                                                                                          |  |
| IP Rating                                                                                                                                       | IP2XD                                                                                                                                              |                                                                                                                                                                                          |  |
| Contact Gap Minimum                                                                                                                             | None                                                                                                                                               |                                                                                                                                                                                          |  |
| Terminal Capacity 1                                                                                                                             | 3 x 2.5mm2                                                                                                                                         |                                                                                                                                                                                          |  |
| Terminal Capacity 2                                                                                                                             | 3 x 4mm2                                                                                                                                           |                                                                                                                                                                                          |  |
| Terminal Capacity 3                                                                                                                             | 2 x 6mm2 Multi-Strand                                                                                                                              |                                                                                                                                                                                          |  |
| Terminal Capacity 4                                                                                                                             | 1 x 10mm2                                                                                                                                          |                                                                                                                                                                                          |  |
| Earth Terminal Capacity 1                                                                                                                       | 3 x 2.5mm2                                                                                                                                         |                                                                                                                                                                                          |  |
| Earth Terminal Capacity 2                                                                                                                       | 3 x 4mm2                                                                                                                                           |                                                                                                                                                                                          |  |
| Earth Terminal Capacity 3                                                                                                                       | 2 x 6mm2 Multi-strand                                                                                                                              |                                                                                                                                                                                          |  |
| Earth Terminal Capacity 4                                                                                                                       | 1 x 10mm2                                                                                                                                          |                                                                                                                                                                                          |  |
| Product Class 1                                                                                                                                 | Must be earthed                                                                                                                                    |                                                                                                                                                                                          |  |
| Ambient Operating Temperature                                                                                                                   | -5° to +40°C                                                                                                                                       |                                                                                                                                                                                          |  |
| Recommended Location                                                                                                                            | Internal Use Only                                                                                                                                  |                                                                                                                                                                                          |  |
| Maximum Installation Altitude                                                                                                                   | 2000m                                                                                                                                              |                                                                                                                                                                                          |  |
| Standard/Approval                                                                                                                               | BS 1363-2                                                                                                                                          |                                                                                                                                                                                          |  |
| Additional Notes                                                                                                                                | Shuttered: Yes                                                                                                                                     |                                                                                                                                                                                          |  |
| Patents and Trademarks                                                                                                                          | CFX is a Registered Trade Mark No 2398667 Trade Mark No. 2296586 Sheer CFX is a Registered Design under Reference Nos. R21 = 3020754 SS2 = 3020755 |                                                                                                                                                                                          |  |
| All products listed conform to current British or<br>European standard and the product information is<br>correct at the time of going to press. | All accessories are manufactured under an accredited BS EN ISO 9001 : 2015 Quality Management System.                                              | It is the policy of the company to improve products<br>as part of our development programme.<br>Therefore, we reserve the right to alter designs<br>and dimensions without prior notice. |  |
| Illustrations and diagrams are reproduced within the limitations of reproduction and printing                                                   | Due to manufacturing processes we cannot guarantee an exact colour match and shadings of                                                           | Correct as at 17 October 2018 10:42 AM<br>E&OE                                                                                                                                           |  |