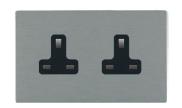

## 84CUS99B

Sheer CFX Satin Steel 2 gang 13A Unswitched Socket Black

## Item Image