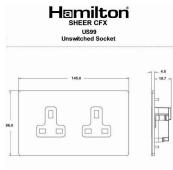

## Dimensions

| Primary Range                                                                                                                                   | Sheer CFX - Designed to fit Folded Metal Wall Box Enclosures that comply with BS4662-2006.                                                         |                                                                                                                                                                                          |  |
|-------------------------------------------------------------------------------------------------------------------------------------------------|----------------------------------------------------------------------------------------------------------------------------------------------------|------------------------------------------------------------------------------------------------------------------------------------------------------------------------------------------|--|
| Insert Type                                                                                                                                     | 2 gang 13A Unswitched Socket                                                                                                                       |                                                                                                                                                                                          |  |
| Plate Finish                                                                                                                                    | Sheer CFX Satin Steel                                                                                                                              |                                                                                                                                                                                          |  |
| Insert Colour                                                                                                                                   | Black                                                                                                                                              |                                                                                                                                                                                          |  |
| EAN13 Barcode                                                                                                                                   | 5017504025984                                                                                                                                      | 5017504025984                                                                                                                                                                            |  |
| Dimensions (Nominal)                                                                                                                            | Double: Height = 86.0mm Width = 145.0mm Depth = 1.5mm plate + 3.0mm gasket                                                                         |                                                                                                                                                                                          |  |
| Fixing Hole Centres                                                                                                                             | Box Fixing = 120.6mm Grid Fixing = CFX Clips                                                                                                       |                                                                                                                                                                                          |  |
| Minimum Wall Box Depth                                                                                                                          | 35mm                                                                                                                                               |                                                                                                                                                                                          |  |
| Switched Poles                                                                                                                                  | None                                                                                                                                               |                                                                                                                                                                                          |  |
| Current Rating                                                                                                                                  | 13 Amp                                                                                                                                             |                                                                                                                                                                                          |  |
| Voltage                                                                                                                                         | 220/250V AC                                                                                                                                        |                                                                                                                                                                                          |  |
| Maximum Load                                                                                                                                    | 13 Amp                                                                                                                                             |                                                                                                                                                                                          |  |
| Mains Frequency                                                                                                                                 | 50Hz                                                                                                                                               |                                                                                                                                                                                          |  |
| IP Rating                                                                                                                                       | IP2XD                                                                                                                                              |                                                                                                                                                                                          |  |
| Contact Gap Minimum                                                                                                                             | None                                                                                                                                               |                                                                                                                                                                                          |  |
| Terminal Capacity 1                                                                                                                             | 3 x 2.5mm2                                                                                                                                         |                                                                                                                                                                                          |  |
| Terminal Capacity 2                                                                                                                             | 3 x 4mm2                                                                                                                                           |                                                                                                                                                                                          |  |
| Terminal Capacity 3                                                                                                                             | 2 x 6mm2 Multi-Strand                                                                                                                              |                                                                                                                                                                                          |  |
| Terminal Capacity 4                                                                                                                             | 1 x 10mm2                                                                                                                                          |                                                                                                                                                                                          |  |
| Earth Terminal Capacity 1                                                                                                                       | 3 x 2.5mm2                                                                                                                                         |                                                                                                                                                                                          |  |
| Earth Terminal Capacity 2                                                                                                                       | 3 x 4mm2                                                                                                                                           |                                                                                                                                                                                          |  |
| Earth Terminal Capacity 3                                                                                                                       | 2 x 6mm2 Multi-strand                                                                                                                              |                                                                                                                                                                                          |  |
| Earth Terminal Capacity 4                                                                                                                       | 1 x 10mm2                                                                                                                                          |                                                                                                                                                                                          |  |
| Product Class 1                                                                                                                                 | Must be earthed                                                                                                                                    |                                                                                                                                                                                          |  |
| Ambient Operating Temperature                                                                                                                   | -5° to +40°C                                                                                                                                       |                                                                                                                                                                                          |  |
| Recommended Location                                                                                                                            | Internal Use Only                                                                                                                                  |                                                                                                                                                                                          |  |
| Maximum Installation Altitude                                                                                                                   | 2000m                                                                                                                                              |                                                                                                                                                                                          |  |
| Standard/Approval                                                                                                                               | BS 1363-2                                                                                                                                          |                                                                                                                                                                                          |  |
| Additional Notes                                                                                                                                | Shuttered: Yes                                                                                                                                     |                                                                                                                                                                                          |  |
| Patents and Trademarks                                                                                                                          | CFX is a Registered Trade Mark No 2398667 Trade Mark No. 2296586 Sheer CFX is a Registered Design under Reference Nos. R21 = 3020754 SS2 = 3020755 |                                                                                                                                                                                          |  |
| All products listed conform to current British or<br>European standard and the product information is<br>correct at the time of going to press. | All accessories are manufactured under an accredited BS EN ISO 9001 : 2015 Quality Management System.                                              | It is the policy of the company to improve products<br>as part of our development programme.<br>Therefore, we reserve the right to alter designs<br>and dimensions without prior notice. |  |
| Illustrations and diagrams are reproduced within the limitations of reproduction and printing                                                   | Due to manufacturing processes we cannot guarantee an exact colour match and shadings of                                                           | Correct as at 17 October 2018 10:42 AM<br>E&OE                                                                                                                                           |  |