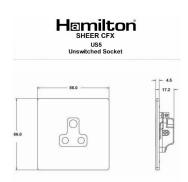

### Dimensions

| Primary Range                                                                                                                                   | Sheer CFX - Designed to fit Folded Metal Wall Box Enclosures that comply with BS4662-2006.                                                           |                                                                                                                                                                                  |
|-------------------------------------------------------------------------------------------------------------------------------------------------|------------------------------------------------------------------------------------------------------------------------------------------------------|----------------------------------------------------------------------------------------------------------------------------------------------------------------------------------|
| Insert Type                                                                                                                                     | 1 gang 5A Unswitched Socket                                                                                                                          |                                                                                                                                                                                  |
| Plate Finish                                                                                                                                    | Sheer CFX Satin Steel                                                                                                                                |                                                                                                                                                                                  |
| Insert Colour                                                                                                                                   | Black                                                                                                                                                |                                                                                                                                                                                  |
| EAN13 Barcode                                                                                                                                   | 5017504031053                                                                                                                                        |                                                                                                                                                                                  |
| Dimensions (Nominal)                                                                                                                            | Single: Height = 86.0mm Width = 86.0mm Depth = 1.5mm plate + 3.0mm gasket                                                                            |                                                                                                                                                                                  |
| Weight                                                                                                                                          | 153 GR                                                                                                                                               |                                                                                                                                                                                  |
| Fixing Hole Centres                                                                                                                             | Box Fixing = 60.3mm Grid Fixing = CFX Clips                                                                                                          |                                                                                                                                                                                  |
| Minimum Wall Box Depth                                                                                                                          | 35mm                                                                                                                                                 |                                                                                                                                                                                  |
| Switched Poles                                                                                                                                  | None                                                                                                                                                 |                                                                                                                                                                                  |
| Current Rating                                                                                                                                  | 5 Amp                                                                                                                                                |                                                                                                                                                                                  |
| Voltage                                                                                                                                         | 220/250V AC                                                                                                                                          |                                                                                                                                                                                  |
| Maximum Load                                                                                                                                    | 5 Amp                                                                                                                                                |                                                                                                                                                                                  |
| Mains Frequency                                                                                                                                 | 50Hz                                                                                                                                                 |                                                                                                                                                                                  |
| IP Rating                                                                                                                                       | IP2XD                                                                                                                                                |                                                                                                                                                                                  |
| Contact Gap Minimum                                                                                                                             | None                                                                                                                                                 |                                                                                                                                                                                  |
| Terminal Capacity 1                                                                                                                             | 5 x 1mm2                                                                                                                                             |                                                                                                                                                                                  |
| Terminal Capacity 2                                                                                                                             | 4 x 1.5mm2                                                                                                                                           |                                                                                                                                                                                  |
| Terminal Capacity 3                                                                                                                             | 2 x 2.5mm2                                                                                                                                           |                                                                                                                                                                                  |
| Terminal Capacity 4                                                                                                                             | 1 x 4mm2                                                                                                                                             |                                                                                                                                                                                  |
| Earth Terminal Capacity 1                                                                                                                       | 5 x 1mm2                                                                                                                                             |                                                                                                                                                                                  |
| Earth Terminal Capacity 2                                                                                                                       | 4 x 1.5mm2                                                                                                                                           |                                                                                                                                                                                  |
| Earth Terminal Capacity 3                                                                                                                       | 2 x 2.5mm2                                                                                                                                           |                                                                                                                                                                                  |
| Earth Terminal Capacity 4                                                                                                                       | 1 x 4mm2                                                                                                                                             |                                                                                                                                                                                  |
| Product Class 1                                                                                                                                 | Must be earthed                                                                                                                                      |                                                                                                                                                                                  |
| Ambient Operating Temperature                                                                                                                   | -5° to +40°C                                                                                                                                         |                                                                                                                                                                                  |
| Recommended Location                                                                                                                            | Internal Use Only                                                                                                                                    |                                                                                                                                                                                  |
| Maximum Installation Altitude                                                                                                                   | 2000m                                                                                                                                                |                                                                                                                                                                                  |
| Standard/Approval                                                                                                                               | BS 546                                                                                                                                               |                                                                                                                                                                                  |
| Additional Notes                                                                                                                                | Shuttered: Yes                                                                                                                                       |                                                                                                                                                                                  |
| Patents and Trademarks                                                                                                                          | CFX is a Registered Trade Mark No 2398667 Trade Mark No. 2296586<br>Sheer CFX is a Registered Design under Reference Nos. R21 = 3020754 SS2 =3020755 |                                                                                                                                                                                  |
| All products listed conform to current British or<br>European standard and the product information is<br>correct at the time of going to press. | All accessories are manufactured under an accredited BS EN ISO 9001 : 2015 Quality Management System.                                                | It is the policy of the company to improve products as part of our development programme.  Therefore, we reserve the right to alter designs and dimensions without prior notice. |
| Illustrations and diagrams are reproduced within the limitations of reproduction and printing process and are not binding                       | Due to manufacturing processes we cannot guarantee an exact colour match and shadings of of certain finishes                                         | Correct as at 17 October 2018 10:42 AM<br>E&OE                                                                                                                                   |