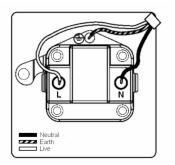

# making connections beautifully

Wiring Accessories • Circuit Protection • Smart Lighting Control & Multi-room Audio

## **84CUS5B**

Sheer CFX Satin Steel 1 gang 5A Unswitched Socket Black

## Item Image



## Wiring



### Dimensions



| Primary Range                                                                                                                                   | Sheer CFX - Designed to fit Folded Metal Wall Box Enclosures that comply with BS4662-2006.                                                           |                                                                                                                                                                                  |
|-------------------------------------------------------------------------------------------------------------------------------------------------|------------------------------------------------------------------------------------------------------------------------------------------------------|----