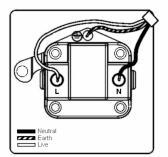

## Dimensions

|                                                                                                                                                 |                                                                                                                                                       | 1                                                                                                                                                                                |
|-------------------------------------------------------------------------------------------------------------------------------------------------|-------------------------------------------------------------------------------------------------------------------------------------------------------|----------------------------------------------------------------------------------------------------------------------------------------------------------------------------------|
| Primary Range                                                                                                                                   | Sheer CFX - Designed to fit Folded Metal Wall Box Enclosures that comply with BS4662-2006.                                                            |                                                                                                                                                                                  |
| Insert Type                                                                                                                                     | 1 gang 2A Unswitched Socket                                                                                                                           |                                                                                                                                                                                  |
| Plate Finish                                                                                                                                    | Sheer CFX Satin Steel                                                                                                                                 |                                                                                                                                                                                  |
| Insert Colour                                                                                                                                   | Black                                                                                                                                                 |                                                                                                                                                                                  |
| EAN13 Barcode                                                                                                                                   | 5017504031046                                                                                                                                         |                                                                                                                                                                                  |
| Dimensions (Nominal)                                                                                                                            | Single: Height = 86.0mm Width = 86.0mm Depth = 1.5mr                                                                                                  | n plate + 3.0mm gasket                                                                                                                                                           |
| Fixing Hole Centres                                                                                                                             | Box Fixing = 60.3mm Grid Fixing = CFX Clips                                                                                                           |                                                                                                                                                                                  |
| Minimum Wall Box Depth                                                                                                                          | 35mm                                                                                                                                                  |                                                                                                                                                                                  |
| Switched Poles                                                                                                                                  | None                                                                                                                                                  |                                                                                                                                                                                  |
| Current Rating                                                                                                                                  | 2 Amp                                                                                                                                                 |                                                                                                                                                                                  |
| Voltage                                                                                                                                         | 220/250V AC                                                                                                                                           |                                                                                                                                                                                  |
| Maximum Load                                                                                                                                    | 2 Amp                                                                                                                                                 |                                                                                                                                                                                  |
| Mains Frequency                                                                                                                                 | 50Hz                                                                                                                                                  |                                                                                                                                                                                  |
| IP Rating                                                                                                                                       | IP2XD                                                                                                                                                 |                                                                                                                                                                                  |
| Contact Gap Minimum                                                                                                                             | None                                                                                                                                                  |                                                                                                                                                                                  |
| Terminal Capacity 1                                                                                                                             | 5 x 1mm2                                                                                                                                              |                                                                                                                                                                                  |
| Terminal Capacity 2                                                                                                                             | 4 x 1.5mm2                                                                                                                                            |                                                                                                                                                                                  |
| Terminal Capacity 3                                                                                                                             | 2 x 2.5mm2                                                                                                                                            |                                                                                                                                                                                  |
| Terminal Capacity 4                                                                                                                             | 1 x 4mm2                                                                                                                                              |                                                                                                                                                                                  |
| Earth Terminal Capacity 1                                                                                                                       | 5 x 1mm2                                                                                                                                              |                                                                                                                                                                                  |
| Earth Terminal Capacity 2                                                                                                                       | 4 x 1.5mm2                                                                                                                                            |                                                                                                                                                                                  |
| Earth Terminal Capacity 3                                                                                                                       | 2 x 2.5mm2                                                                                                                                            |                                                                                                                                                                                  |
| Earth Terminal Capacity 4                                                                                                                       | 1 x 4mm2                                                                                                                                              |                                                                                                                                                                                  |
| Product Class 1                                                                                                                                 | Must be earthed                                                                                                                                       |                                                                                                                                                                                  |
| Ambient Operating Temperature                                                                                                                   | -5° to +40°C                                                                                                                                          |                                                                                                                                                                                  |
| Recommended Location                                                                                                                            | Internal Use Only                                                                                                                                     |                                                                                                                                                                                  |
| Maximum Installation Altitude                                                                                                                   | 2000m                                                                                                                                                 |                                                                                                                                                                                  |
| Standard/Approval                                                                                                                               | BS 546                                                                                                                                                |                                                                                                                                                                                  |
| Additional Notes                                                                                                                                | Shuttered: Yes                                                                                                                                        |                                                                                                                                                                                  |
| Patents and Trademarks                                                                                                                          | CFX is a Registered Trade Mark No 2398667 Trade Mark No. 2296586<br>Sheer CFX is a Registered Design under Reference Nos. R21 = 3020754 SS2 = 3020755 |                                                                                                                                                                                  |
| All products listed conform to current British or<br>European standard and the product information is<br>correct at the time of going to press. | All accessories are manufactured under an accredited BS EN ISO 9001 : 2015 Quality Management System.                                                 | It is the policy of the company to improve products as part of our development programme.  Therefore, we reserve the right to alter designs and dimensions without prior notice. |
| Illustrations and diagrams are reproduced within the limitations of reproduction and printing                                                   | Due to manufacturing processes we cannot guarantee an exact colour match and shadings of                                                              | Correct as at 17 October 2018 10:42 AM<br>E&OE                                                                                                                                   |