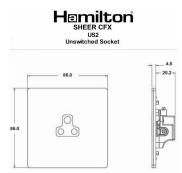

## Dimensions

|                                                                                                                                                 |                                                                                                                                                       | 1                                                                                                                                                                                |
|-------------------------------------------------------------------------------------------------------------------------------------------------|-------------------------------------------------------------------------------------------------------------------------------------------------------|----------------------------------------------------------------------------------------------------------------------------------------------------------------------------------|
| Primary Range                                                                                                                                   | Sheer CFX - Designed to fit Folded Metal Wall Box Enclosures that comply with BS4662-2006.                                                            |                                                                                                                                                                                  |
| Insert Type                                                                                                                                     | 1 gang 2A Unswitched Socket                                                                                                                           |                                                                                                                                                                                  |
| Plate Finish                                                                                                                                    | Sheer CFX Satin Steel                                                                                                                                 |                                                                                                                                                                                  |
| Insert Colour                                                                                                                                   | Black                                                                                                                                                 |                                                                                                                                                                                  |
| EAN13 Barcode                                                                                                                                   | 5017504031046                                                                                                                                         |                                                                                                                                                                                  |
| Dimensions (Nominal)                                                                                                                            | Single: Height = 86.0mm Width = 86.0mm Depth = 1.5mr                                                                                                  | n plate + 3.0mm gasket                                                                                                                                                           |
| Fixing Hole Centres                                                                                                                             | Box Fixing = 60.3mm Grid Fixing = CFX Clips                                                                                                           |                                                                                                                                                                                  |
| Minimum Wall Box Depth                                                                                                                          | 35mm                                                                                                                                                  |                                                                                                                                                                                  |
| Switched Poles                                                                                                                                  | None                                                                                                                                                  |                                                                                                                                                                                  |
| Current Rating                                                                                                                                  | 2 Amp                                                                                                                                                 |                                                                                                                                                                                  |
| Voltage                                                                                                                                         | 220/250V AC                                                                                                                                           |                                                                                                                                                                                  |
| Maximum Load                                                                                                                                    | 2 Amp                                                                                                                                                 |                                                                                                                                                                                  |
| Mains Frequency                                                                                                                                 | 50Hz                                                                                                                                                  |                                                                                                                                                                                  |
| IP Rating                                                                                                                                       | IP2XD                                                                                                                                                 |                                                                                                                                                                                  |
| Contact Gap Minimum                                                                                                                             | None                                                                                                                                                  |                                                                                                                                                                                  |
| Terminal Capacity 1                                                                                                                             | 5 x 1mm2                                                                                                                                              |                                                                                                                                                                                  |
| Terminal Capacity 2                                                                                                                             | 4 x 1.5mm2                                                                                                                                            |                                                                                                                                                                                  |
| Terminal Capacity 3                                                                                                                             | 2 x 2.5mm2                                                                                                                                            |                                                                                                                                                                                  |
| Terminal Capacity 4                                                                                                                             | 1 x 4mm2                                                                                                                                              |                                                                                                                                                                                  |
| Earth Terminal Capacity 1                                                                                                                       | 5 x 1mm2                                                                                                                                              |                                                                                                                                                                                  |
| Earth Terminal Capacity 2                                                                                                                       | 4 x 1.5mm2                                                                                                                                            |                                                                                                                                                                                  |
| Earth Terminal Capacity 3                                                                                                                       | 2 x 2.5mm2                                                                                                                                            |                                                                                                                                                                                  |
| Earth Terminal Capacity 4                                                                                                                       | 1 x 4mm2                                                                                                                                              |                                                                                                                                                                                  |
| Product Class 1                                                                                                                                 | Must be earthed                                                                                                                                       |                                                                                                                                                                                  |
| Ambient Operating Temperature                                                                                                                   | -5° to +40°C                                                                                                                                          |                                                                                                                                                                                  |
| Recommended Location                                                                                                                            | Internal Use Only                                                                                                                                     |                                                                                                                                                                                  |
| Maximum Installation Altitude                                                                                                                   | 2000m                                                                                                                                                 |                                                                                                                                                                                  |
| Standard/Approval                                                                                                                               | BS 546                                                                                                                                                |                                                                                                                                                                                  |
| Additional Notes                                                                                                                                | Shuttered: Yes                                                                                                                                        |                                                                                                                                                                                  |
| Patents and Trademarks                                                                                                                          | CFX is a Registered Trade Mark No 2398667 Trade Mark No. 2296586<br>Sheer CFX is a Registered Design under Reference Nos. R21 = 3020754 SS2 = 3020755 |                                                                                                                                                                                  |
| All products listed conform to current British or<br>European standard and the product information is<br>correct at the time of going to press. | All accessories are manufactured under an accredited BS EN ISO 9001 : 2015 Quality Management System.                                                 | It is the policy of the company to improve products as part of our development programme.  Therefore, we reserve the right to alter designs and dimensions without prior notice. |
| Illustrations and diagrams are reproduced within the limitations of reproduction and printing                                                   | Due to manufacturing processes we cannot guarantee an exact colour match and shadings of                                                              | Correct as at 17 October 2018 10:42 AM<br>E&OE                                                                                                                                   |