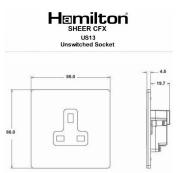

## Dimensions

|                                                                                                                                                 | V                                                                                                                                                    | ш                                                                                                                                                                                        |
|-------------------------------------------------------------------------------------------------------------------------------------------------|------------------------------------------------------------------------------------------------------------------------------------------------------|------------------------------------------------------------------------------------------------------------------------------------------------------------------------------------------|
| Primary Range                                                                                                                                   | Sheer CFX - Designed to fit Folded Metal Wall Box Enclosures that comply with BS4662-2006.                                                           |                                                                                                                                                                                          |
| Insert Type                                                                                                                                     | 1 gang 13A Unswitched Socket                                                                                                                         |                                                                                                                                                                                          |
| Plate Finish                                                                                                                                    | Sheer CFX Satin Steel                                                                                                                                |                                                                                                                                                                                          |
| Insert Colour                                                                                                                                   | White                                                                                                                                                |                                                                                                                                                                                          |
| EAN13 Barcode                                                                                                                                   | 5017504025977                                                                                                                                        |                                                                                                                                                                                          |
| Dimensions (Nominal)                                                                                                                            | Single: Height = 86.0mm Width = 86.0mm Depth = 1.5mr                                                                                                 | n plate + 3.0mm gasket                                                                                                                                                                   |
| Fixing Hole Centres                                                                                                                             | Box Fixing = 60.3mm Grid Fixing = CFX Clips                                                                                                          |                                                                                                                                                                                          |
| Minimum Wall Box Depth                                                                                                                          | 35mm                                                                                                                                                 |                                                                                                                                                                                          |
| Switched Poles                                                                                                                                  | None                                                                                                                                                 |                                                                                                                                                                                          |
| Current Rating                                                                                                                                  | 13 Amp                                                                                                                                               |                                                                                                                                                                                          |
| Voltage                                                                                                                                         | 220/250V AC                                                                                                                                          |                                                                                                                                                                                          |
| Maximum Load                                                                                                                                    | 13 Amp                                                                                                                                               |                                                                                                                                                                                          |
| Mains Frequency                                                                                                                                 | 50Hz                                                                                                                                                 |                                                                                                                                                                                          |
| IP Rating                                                                                                                                       | IP2XD                                                                                                                                                |                                                                                                                                                                                          |
| Contact Gap Minimum                                                                                                                             | None                                                                                                                                                 |                                                                                                                                                                                          |
| Terminal Capacity 1                                                                                                                             | 3 x 2.5mm2                                                                                                                                           |                                                                                                                                                                                          |
| Terminal Capacity 2                                                                                                                             | 3 x 4mm2                                                                                                                                             |                                                                                                                                                                                          |
| Terminal Capacity 3                                                                                                                             | 2 x 6mm2 Multi-Strand                                                                                                                                |                                                                                                                                                                                          |
| Terminal Capacity 4                                                                                                                             | 1 x 10mm2                                                                                                                                            |                                                                                                                                                                                          |
| Earth Terminal Capacity 1                                                                                                                       | 3 x 2.5mm2                                                                                                                                           |                                                                                                                                                                                          |
| Earth Terminal Capacity 2                                                                                                                       | 3 x 4mm2                                                                                                                                             |                                                                                                                                                                                          |
| Earth Terminal Capacity 3                                                                                                                       | 2 x 6mm2 Multi-strand                                                                                                                                |                                                                                                                                                                                          |
| Earth Terminal Capacity 4                                                                                                                       | 1 x 10mm2                                                                                                                                            |                                                                                                                                                                                          |
| Product Class 1                                                                                                                                 | Must be earthed                                                                                                                                      |                                                                                                                                                                                          |
| Ambient Operating Temperature                                                                                                                   | -5° to +40°C                                                                                                                                         |                                                                                                                                                                                          |
| Recommended Location                                                                                                                            | Internal Use Only                                                                                                                                    |                                                                                                                                                                                          |
| Maximum Installation Altitude                                                                                                                   | 2000m                                                                                                                                                |                                                                                                                                                                                          |
| Standard/Approval                                                                                                                               | BS 1363-2                                                                                                                                            |                                                                                                                                                                                          |
| Additional Notes                                                                                                                                | Shuttered: Yes                                                                                                                                       |                                                                                                                                                                                          |
| Patents and Trademarks                                                                                                                          | CFX is a Registered Trade Mark No 2398667 Trade Mark No. 2296586<br>Sheer CFX is a Registered Design under Reference Nos. R21 = 3020754 SS2 =3020755 |                                                                                                                                                                                          |
| All products listed conform to current British or<br>European standard and the product information is<br>correct at the time of going to press. | All accessories are manufactured under an accredited BS EN ISO 9001 : 2015 Quality Management System.                                                | It is the policy of the company to improve products<br>as part of our development programme.<br>Therefore, we reserve the right to alter designs<br>and dimensions without prior notice. |
| Illustrations and diagrams are reproduced within the limitations of reproduction and printing                                                   | Due to manufacturing processes we cannot guarantee an exact colour match and shadings of                                                             | Correct as at 17 October 2018 10:42 Af<br>E&O                                                                                                                                            |