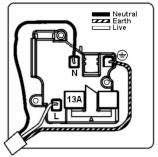

## Dimensions

|                                                                                                                                                 | V                                                                                                                                                    | ш                                                                                                                                                                                        |
|-------------------------------------------------------------------------------------------------------------------------------------------------|------------------------------------------------------------------------------------------------------------------------------------------------------|------------------------------------------------------------------------------------------------------------------------------------------------------------------------------------------|
| Primary Range                                                                                                                                   | Sheer CFX - Designed to fit Folded Metal Wall Box Enclosures that comply with BS4662-2006.                                                           |                                                                                                                                                                                          |
| Insert Type                                                                                                                                     | 1 gang 13A Unswitched Socket                                                                                                                         |                                                                                                                                                                                          |
| Plate Finish                                                                                                                                    | Sheer CFX Satin Steel                                                                                                                                |                                                                                                                                                                                          |
| Insert Colour                                                                                                                                   | White                                                                                                                                                |                                                                                                                                                                                          |
| EAN13 Barcode                                                                                                                                   | 5017504025977                                                                                                                                        |                                                                                                                                                                                          |
| Dimensions (Nominal)                                                                                                                            | Single: Height = 86.0mm Width = 86.0mm Depth = 1.5mr                                                                                                 | n plate + 3.0mm gasket                                                                                                                                                                   |
| Fixing Hole Centres                                                                                                                             | Box Fixing = 60.3mm Grid Fixing = CFX Clips                                                                                                          |                                                                                                                                                                                          |
| Minimum Wall Box Depth                                                                                                                          | 35mm                                                                                                                                                 |                                                                                                                                                                                          |
| Switched Poles                                                                                                                                  | None                                                                                                                                                 |                                                                                                                                                                                          |
| Current Rating                                                                                                                                  | 13 Amp                                                                                                                                               |                                                                                                                                                                                          |
| Voltage                                                                                                                                         | 220/250V AC                                                                                                                                          |                                                                                                                                                                                          |
| Maximum Load                                                                                                                                    | 13 Amp                                                                                                                                               |                                                                                                                                                                                          |
| Mains Frequency                                                                                                                                 | 50Hz                                                                                                                                                 |                                                                                                                                                                                          |
| IP Rating                                                                                                                                       | IP2XD                                                                                                                                                |                                                                                                                                                                                          |
| Contact Gap Minimum                                                                                                                             | None                                                                                                                                                 |                                                                                                                                                                                          |
| Terminal Capacity 1                                                                                                                             | 3 x 2.5mm2                                                                                                                                           |                                                                                                                                                                                          |
| Terminal Capacity 2                                                                                                                             | 3 x 4mm2                                                                                                                                             |                                                                                                                                                                                          |
| Terminal Capacity 3                                                                                                                             | 2 x 6mm2 Multi-Strand                                                                                                                                |                                                                                                                                                                                          |
| Terminal Capacity 4                                                                                                                             | 1 x 10mm2                                                                                                                                            |                                                                                                                                                                                          |
| Earth Terminal Capacity 1                                                                                                                       | 3 x 2.5mm2                                                                                                                                           |                                                                                                                                                                                          |
| Earth Terminal Capacity 2                                                                                                                       | 3 x 4mm2                                                                                                                                             |                                                                                                                                                                                          |
| Earth Terminal Capacity 3                                                                                                                       | 2 x 6mm2 Multi-strand                                                                                                                                |                                                                                                                                                                                          |
| Earth Terminal Capacity 4                                                                                                                       | 1 x 10mm2                                                                                                                                            |                                                                                                                                                                                          |
| Product Class 1                                                                                                                                 | Must be earthed                                                                                                                                      |                                                                                                                                                                                          |
| Ambient Operating Temperature                                                                                                                   | -5° to +40°C                                                                                                                                         |                                                                                                                                                                                          |
| Recommended Location                                                                                                                            | Internal Use Only                                                                                                                                    |                                                                                                                                                                                          |
| Maximum Installation Altitude                                                                                                                   | 2000m                                                                                                                                                |                                                                                                                                                                                          |
| Standard/Approval                                                                                                                               | BS 1363-2                                                                                                                                            |                                                                                                                                                                                          |
| Additional Notes                                                                                                                                | Shuttered: Yes                                                                                                                                       |                                                                                                                                                                                          |
| Patents and Trademarks                                                                                                                          | CFX is a Registered Trade Mark No 2398667 Trade Mark No. 2296586<br>Sheer CFX is a Registered Design under Reference Nos. R21 = 3020754 SS2 =3020755 |                                                                                                                                                                                          |
| All products listed conform to current British or<br>European standard and the product information is<br>correct at the time of going to press. | All accessories are manufactured under an accredited BS EN ISO 9001 : 2015 Quality Management System.                                                | It is the policy of the company to improve products<br>as part of our development programme.<br>Therefore, we reserve the right to alter designs<br>and dimensions without prior notice. |
| Illustrations and diagrams are reproduced within the limitations of reproduction and printing                                                   | Due to manufacturing processes we cannot guarantee an exact colour match and shadings of                                                             | Correct as at 17 October 2018 10:42 Af<br>E&O                                                                                                                                            |