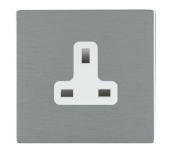

## 84CUS13W

Sheer CFX Satin Steel 1 gang 13A Unswitched Socket White

## Item Image